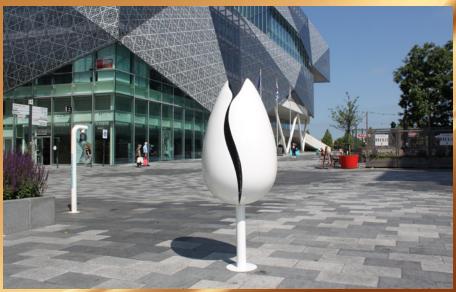

## Tulpi®-ARABESQUE

Tulpi<sup>®</sup> A R A B E S Q U E is designer Marco Manders' newest design. This design was not only inspired by the Tulip but also by the typical Arabic ornaments and script. Like the minarets, the shape is slender and elegant. From every angle the brightly coloured inner tray is visible. An additional advantage is that the owner can quickly recognize if the tray needs emptying. Marco Manders embraces the cohesion between environment and people, playfully contributing to, and thus enhancing, the value, appearance and importance of the surroundings.

The Tulpi®-A RABESQUE is constructed from a solid round steel post with a welded container tray.

A ring for a garbage bag provides a large capacity for waste. The whole is enclosed by two curved composites petals.