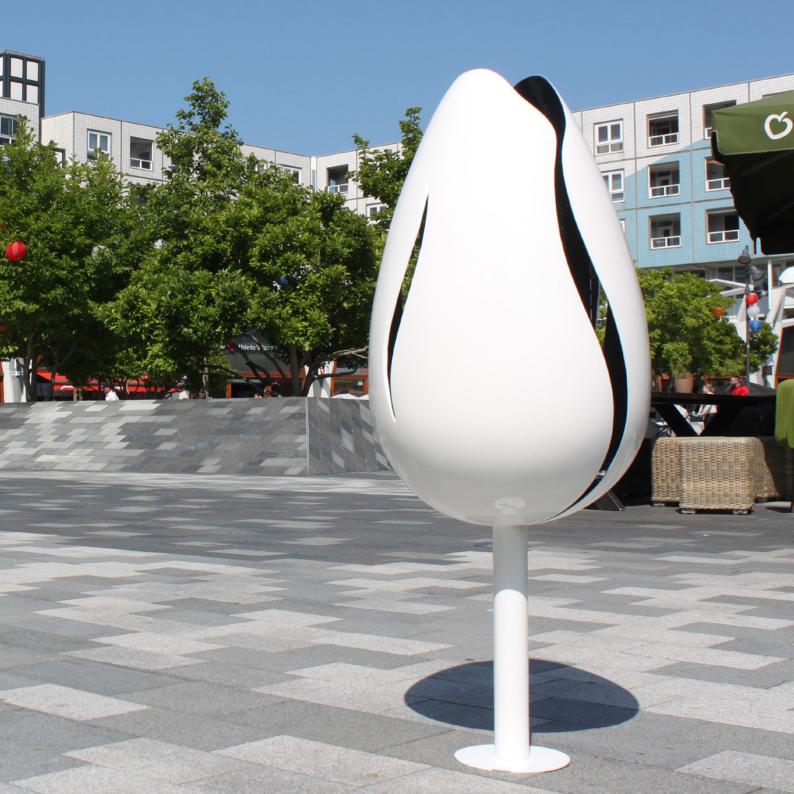

## Tulpi®-ARABESQUE

Tulpi<sup>®</sup> A R A B E S Q U E is designer Marco Manders' newest design. This design was not only inspired by the Tulip but also by the typical Arabic ornaments and script. Like the minarets, the shape is slender and elegant. From every angle the brightly coloured inner tray is visible. An additional advantage is that the owner can quickly recognize if the tray needs emptying. Marco Manders embraces the cohesion between environment and people, playfully contributing to, and thus enhancing, the value, appearance and importance of the surroundings.

The Tulpi®-A RABESQUE is constructed from a solid round steel post with a welded container tray.

A ring for a garbage bag provides a large capacity for waste. The whole is enclosed by two curved composites petals.