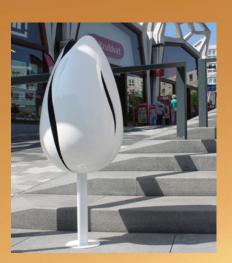

## Tulpi®-ARABESQUE

Tulpi<sup>®</sup> A R A B E S Q U E is designer Marco Manders' newest design. This design was not only inspired by the Tulip but also by the typical Arabic ornaments and script. Like the minarets, the shape is slender and elegant. From every angle the brightly coloured inner tray is visible. An additional advantage is that the owner can quickly recognize if the tray needs emptying. Marco Manders embraces the cohesion between environment and people, playfully contributing to, and thus enhancing, the value, appearance and importance of the surroundings.

The Tulpi®-A RABESQUE is constructed from a solid round steel post with a welded container tray.

A ring for a garbage bag provides a large capacity for waste. The whole is enclosed by two curved composites petals.