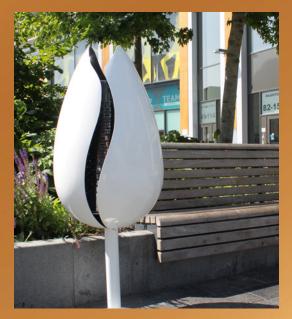

## Tulpi®-ARABESQUE

Tulpi<sup>®</sup> A R A B E S Q U E is designer Marco Manders' newest design. This design was not only inspired by the Tulip but also by the typical Arabic ornaments and script. Like the minarets, the shape is slender and elegant. From every angle the brightly coloured inner tray is visible. An additional advantage is that the owner can quickly recognize if the tray needs emptying. Marco Manders embraces the cohesion between environment and people, playfully contributing to, and thus enhancing, the value, appearance and importance of the surroundings.

The Tulpi®-A RABESQUE is constructed from a solid round steel post with a welded container tray.

A ring for a garbage bag provides a large capacity for waste. The whole is enclosed by two curved composites petals.