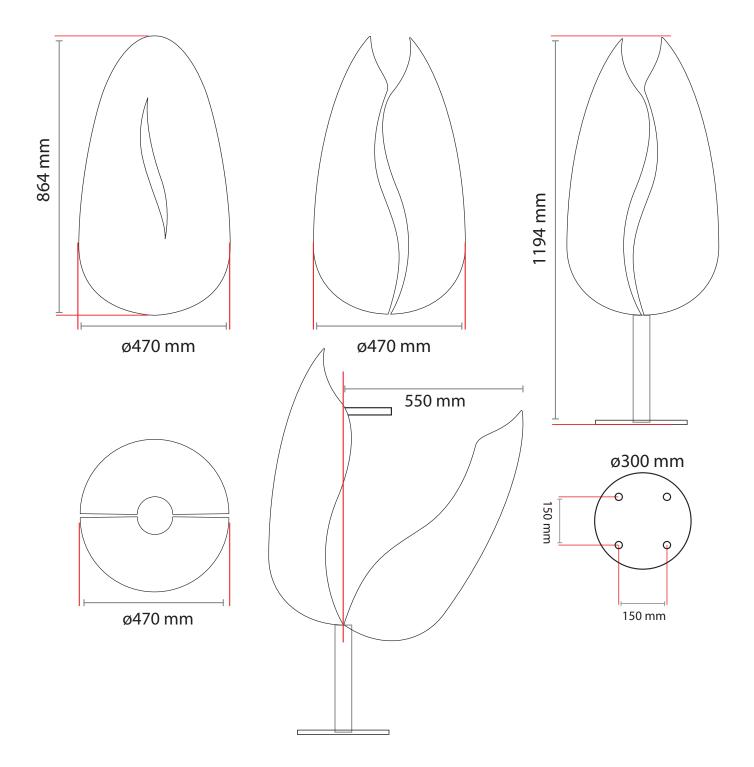

The Tulpi®-A RABESQUE is constructed from a solid round steel post with a welded container tray.

A ring for a garbage bag provides a large capacity for waste. The whole is enclosed by two curved composites petals.