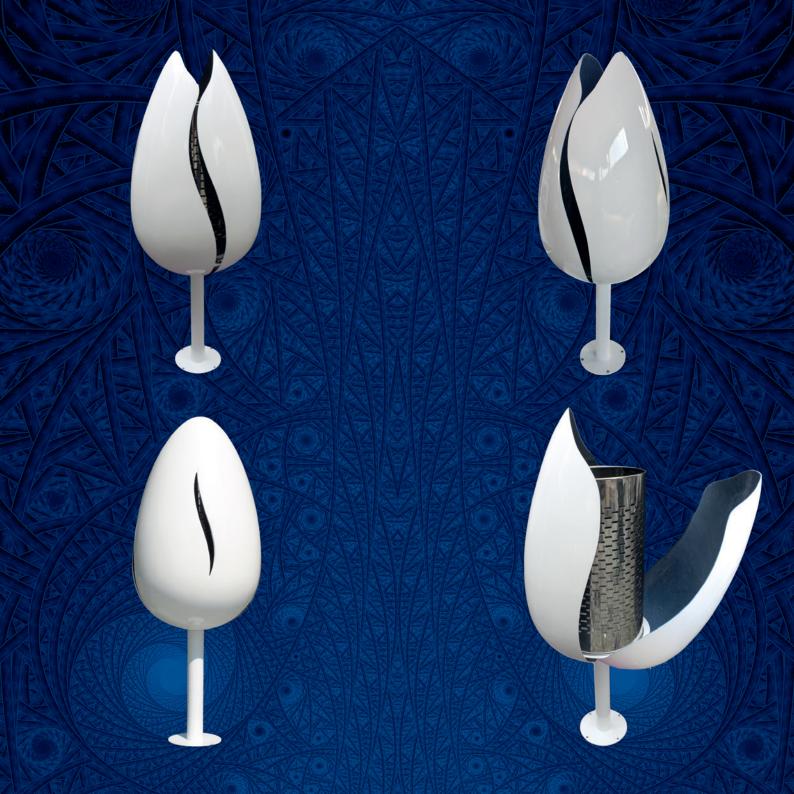

## Tulpi®-ARABESQUE

Tulpi<sup>®</sup> A R A B E S Q U E is designer Marco Manders' newest design. This design was not only inspired by the Tulip but also by the typical Arabic ornaments and script. Like the minarets, the shape is slender and elegant. From every angle the brightly coloured inner tray is visible. An additional advantage is that the owner can quickly recognize if the tray needs emptying. Marco Manders embraces the cohesion between environment and people, playfully contributing to, and thus enhancing, the value, appearance and importance of the surroundings.

The Tulpi®-A RABESQUE is constructed from a solid round steel post with a welded container tray.

A ring for a garbage bag provides a large capacity for waste. The whole is enclosed by two curved composites petals.