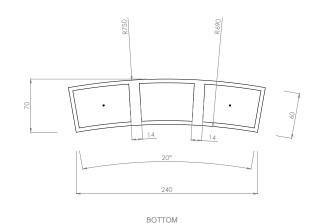

# Log Beton R

Durbanis 2025

Sizes in cm

Material: Concrete bench colored in mass.

Weight: Log Beton R200, 1.700kg. / Log Beton R750, 1.600kg.