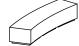

#### Sizes in cm

Material: Concrete bench colored in mass.

Weight: Log Beton 60, 400kg. / Log Corner, 300kg. / Log Beton 100, 700kg. / Log Beton 210, 1.200kg. / Log Beton 360, 2.100kg. / Log Beton 400, 3.000kg.