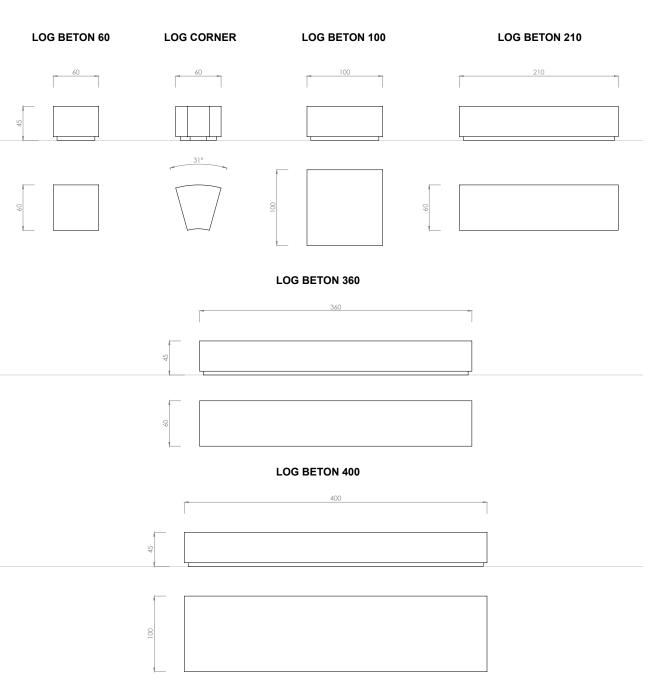

## **Log Beton**

Durbanis 2014

#### Sizes in cm

Material: Concrete bench colored in mass.

Weight: Log Beton 60, 400kg. / Log Corner, 300kg. / Log Beton 100, 700kg. / Log Beton 210, 1.200kg. / Log Beton 360, 2.100kg. / Log Beton 400, 3.000kg.