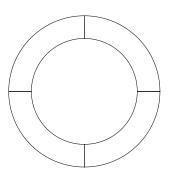

0, 3.000kg.



### Placement system

Handling with long polyester slings. The installation consists of simply supporting it on the ground. All models have M12 threaded bolts at the base, to screw M12 bars and embed them into pavement, in case of needing an extra fixation.





# durbanis



# Log Beton R

Durbanis 2025

Sizes in cm

Material: Concrete bench colored in mass.

Weight: Log Beton R200, 1.700kg. / Log Beton R750, 1.600kg.





## Placement system

Handling with long polyester slings. The installation consists of simply supporting it on the ground. All models have M12 threaded bolts at the base, to screw M12 bars and embed them into pavement, in case of needing an extra fixation.





# durbanis







**LOG BETON R750** 

BOTTOM





FRONT

FRONT

#### POSSIBLE CONFIGURATIONS