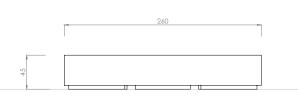

#### Sizes in cm

Material: Concrete bench colored in mass.

Weight: Log Beton 60, 400kg. / Log Corner, 300kg. / Log Beton 100, 700kg. / Log Beton 210, 1.200kg. / Log Beton 360, 2.100kg. / Log Beton 400, 3.000kg.