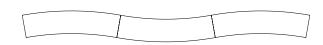

3.000kg.



### Placement system

Handling with long polyester slings. The installation consists of simply supporting it on the ground. All models have M12 threaded bolts at the base, to screw M12 bars and embed them into pavement, in case of needing an extra fixation.





# durbanis



# Log Beton R

Durbanis 2025

Sizes in cm

Material: Concrete bench colored in mass.

Weight: Log Beton R200, 1.700kg. / Log Beton R750, 1.600kg.





## Placement system

Handling with long polyester slings. The installation consists of simply supporting it on the ground. All models have M12 threaded bolts at the base, to screw M12 bars and embed them into pavement, in case of needing an extra fixation.





# durbanis







**LOG BETON R750** 

BOTTOM





FRONT

FRONT

#### POSSIBLE CONFIGURATIONS