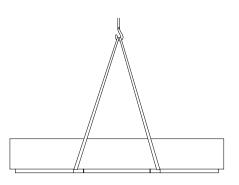

### Placement system

Handling with long polyester slings. The installation consists of simply supporting it on the ground. All models have M12 threaded bolts at the base, to screw M12 bars and embed them into pavement, in case of needing an extra fixation.

## Placement system

Handling with long polyester slings. The installation consists of simply supporting it on the ground. All models have M12 threaded bolts at the base, to screw M12 bars and embed them into pavement, in case of needing an extra fixation.