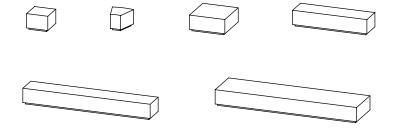

### Placement system

Handling with long polyester slings. The installation consists of simply supporting it on the ground. All models have M12 threaded bolts at the base, to screw M12 bars and embed them into pavement, in case of needing an extra fixation.