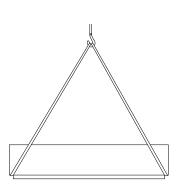

### Placement system

Handling with long polyester slings. The installation consists of simply supporting it on the ground. All models have M12 threaded bolts at the base, to screw M12 bars and embed them into pavement, in case of needing an extra fixation.

## Placement system

Handling with long polyester slings. The installation consists of simply supporting it on the ground. All models have M12 threaded bolts at the base, to screw M12 bars and embed them into pavement, in case of needing an extra fixation.