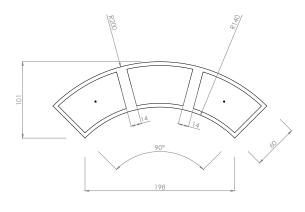

# Log Beton R

Durbanis 2025

Sizes in cm

Material: Concrete bench colored in mass.

Weight: Log Beton R200, 1.700kg. / Log Beton R750, 1.600kg.