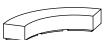

# Log Beton R

Durbanis 2025

Sizes in cm

Material: Concrete bench colored in mass.

Weight: Log Beton R200, 1.700kg. / Log Beton R750, 1.600kg.