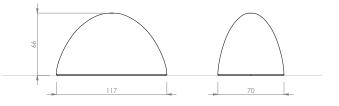

#### Sizes in cm

Material: Colored in mass concrete, acid etched and waterproofed. Weight: Little Island S 515kg / Little Island L 660kg / Little Island Bollard 795kg / Little Island Bollard Forklift 765kg.