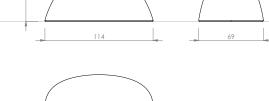

#### Sizes in cm

Material: Colored in mass concrete, acid etched and waterproofed. Weight: Little Island S 515kg / Little Island L 660kg / Little Island Bollard 795kg / Little Island Bollard Forklift 765kg.

114