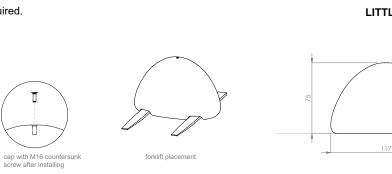

### Placement system

M16 ringbolt

Handling with long polyester slings; the forklift bollard version can be placed without requiring polyester slings. The installation consists of simply supporting it on the ground. All models have threaded bolts underneath to screw M12 bars in case extra fixing is required.

## LITTLE ISLAND BOLLARD FORKLIFT