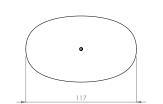

#### Sizes in cm

Material: Colored in mass concrete, acid etched and waterproofed. Weight: Little Island S 515kg / Little Island L 660kg / Little Island Bollard 795kg / Little Island Bollard Forklift 765kg.