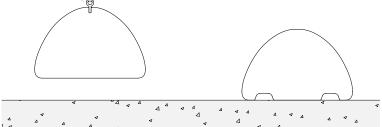

### Placement system

M16 ringbolt

Handling with long polyester slings; the forklift bollard version can be placed without requiring polyester slings. The installation consists of simply supporting it on the ground. All models have threaded bolts underneath to screw M12 bars in case extra fixing is required.