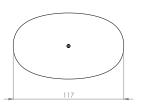

#### Sizes in cm

Material: Colored in mass concrete, acid etched and waterproofed. Weight: Little Island S 515kg / Little Island L 660kg / Little Island Bollard 795kg / Little Island Bollard Forklift 765kg.