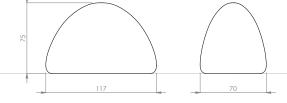

#### Sizes in cm

Material: Colored in mass concrete, acid etched and waterproofed. Weight: Little Island S 515kg / Little Island L 660kg / Little Island Bollard 795kg / Little Island Bollard Forklift 765kg.