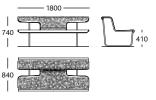

## DIMENSIONS and WEIGHTS:

-The Poet: 1800 x 840 x H.740mm (H. Seat: 410mm) / 36Kg The placement of the screw for assembling is Ø8mm.