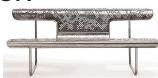

## El Poeta Bench

ALFREDO HÄBERLI 2005

## COMPONENTS, MATERIALS and FINISHES:

LEGS in Ø25x2mm cold-rolled steel tube.

SEAT in Ø25x2mm cold-rolled steel tube chassis, covered with perforated steel sheet of 2mm thickness. Standard perforated (Flowers) or basic perforated (Basic), or optionals perforated (Stars and Points). Legs and seat with a cataphoresis covering painted with polyester resin without TGIC in bronce ADAPTA ref. 06-14453-RX / 2 or silver grey texturized ROHM IHAAS ref. 422 02 03610 - 10171197. Both colours are metalized.