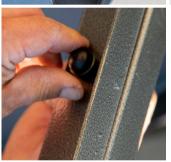

#### Step 6

Tighten the caps on the fastening screw. Do not use too much force so as not to damage the fastening screw.

Step 7

Check all screws for tightness.