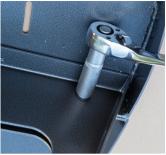

#### Step 2

Apply the nuts and tighten the bolts, mounting the central bracket under the central seat.