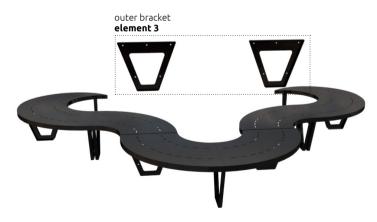

#### **Elements Of The Set**

**Element 1** complex

Element 2 complex

#### Step 5

Place the outer brackets of the center seat against the outer brackets of the appropriate element 1 or 2. Pass the fastening screws through the mounting holes. This step is to connect the Quintus bench into a stable whole.