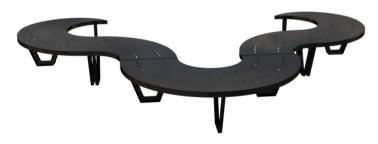

#### **Quintus Set** for Gianto

A street furniture set consisting of five connected steel seats with a rounded form. The set can be diversified by adding up to five Gianto pots. Powder coating guarantees the unchanged appearance of the bench for many years, regardless of weather conditions.