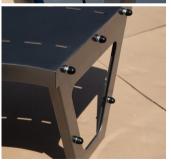

#### Step 5

Place the outer brackets of the center seat against the outer brackets of the appropriate element 1 or 2. Pass the fastening screws through the mounting holes. This step is to connect the Quintus bench into a stable whole.

#### Step 6

Tighten the caps on the fastening screw. Do not use too much force so as not to damage the fastening screw.

Step 7

Check all screws for tightness.