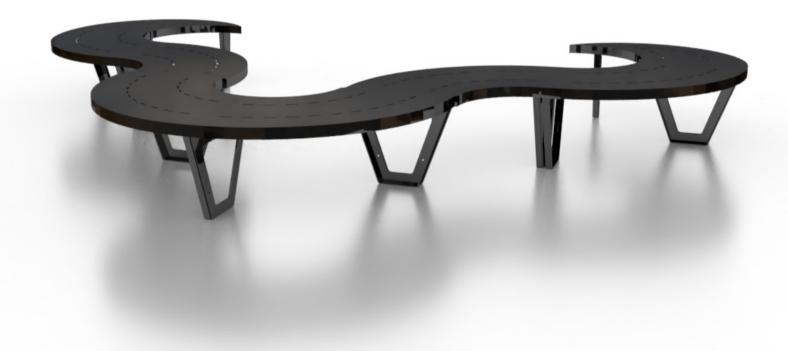

#### **Quintus Set** for Gianto

A street furniture set consisting of five connected steel seats with a rounded form. The set can be diversified by adding up to five Gianto pots. Powder coating guarantees the unchanged appearance of the bench for many years, regardless of weather conditions.

#### **Elements Of The Set**

**Element 1** complex

Element 2 complex