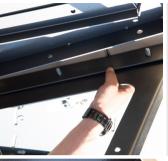

#### Step 3

Remove the securing elements and unscrew the nuts from item 1 and item 2

#### Step 4

Align the center seat with the fastening screws of the appropriate element 1 or 2