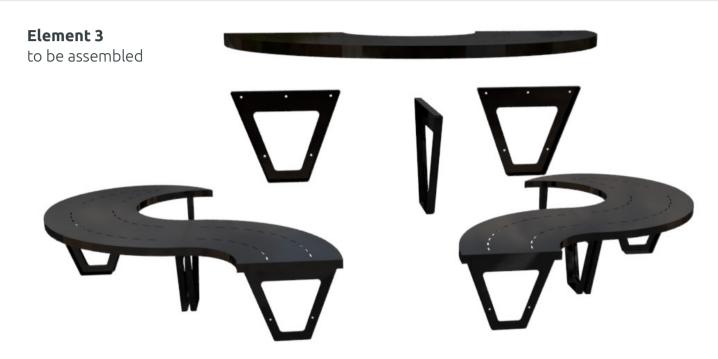

## A Terra City

QUICK ASSEMBLY GUIDE

QUINTUS SET

#### **Quintus Set** for Gianto

A street furniture set consisting of five connected steel seats with a rounded form. The set can be diversified by adding up to five Gianto pots. Powder coating guarantees the unchanged appearance of the bench for many years, regardless of weather conditions.



#### **Elements Of The Set**



**Element 1** complex

Element 2 complex

#### Step 1

Attach the central bracket to the seat and put on the screws.



### Stage 1

Mounting the center brackets

#### Step 2

Apply the nuts and tighten the bolts, mounting the central bracket under the central seat.



#### Step 3

Remove the securing elements and unscrew the nuts from item 1 and item 2





#### Step 4

Align the center seat with the fastening screws of the appropriate element 1 or 2



### Stage 2

Mounting the outer brackets

#### Step 5

Place the outer brackets of the center seat against the outer brackets of the appropriate element 1 or 2. Pass the fastening screws through the mounting holes. This step is to connect the Quintus bench into a stable whole.



#### Step 6

Tighten the caps on the fastening screw. Do n