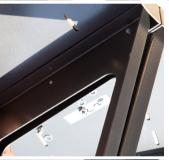

#### Step 5

Place the outer brackets of the center seat against the outer brackets of the appropriate element 1 or 2. Pass the fastening screws through the mounting holes. This step is to connect the Quintus bench into a stable whole.

#### Step 6

Tighten the caps on the fastening screw. Do not use too much force so as not to damage the fastening screw.

Step 7

Check all screws for tightness.