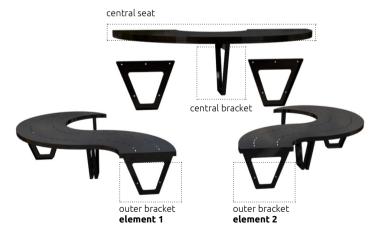

#### **Elements Of The Set**

**Element 1** complex

Element 2 complex

#### Step 1

Attach the central bracket to the seat and put on the screws.

### Stage 1

Mounting the center brackets

#### Step 2

Apply the nuts and tighten the bolts, mounting the central bracket under the central seat.

#### Step 3

Remove the securing elements and unscrew the nuts from item 1 and item 2

#### Step 4

Align the center seat with the fastening screws of the appropriate element 1 or 2

### Stage 2

Mounting the outer brackets

#### Step 5

Place the outer brackets of the center seat against the outer brackets of the appropriate element 1 or 2. Pass the fastening screws through the mounting holes. This step is to connect the Quintus bench into a stable whole.