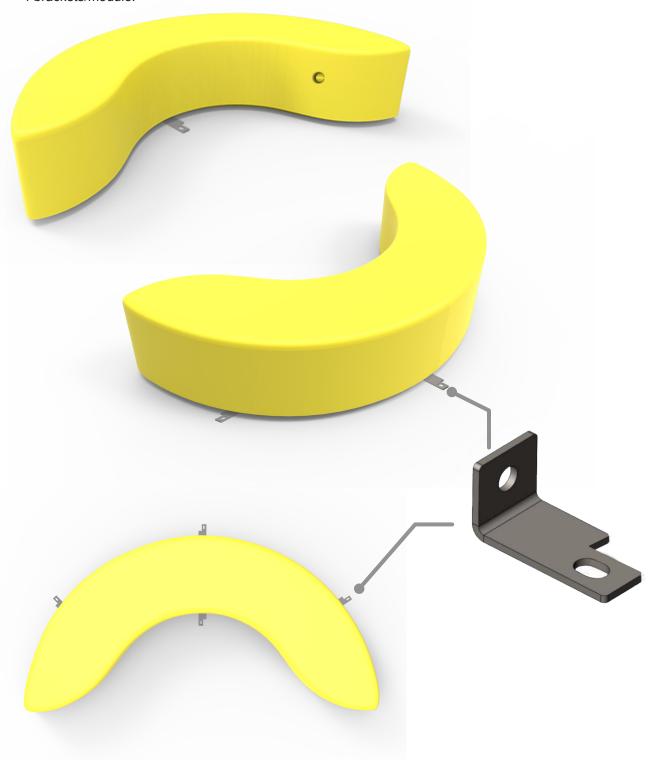

## FIXATION TO THE GROUND

Arabesque modules can be fixed to the ground with stainless steel brackets.

The stainless steel brackets have to be screwed on the Arabesque module with M8 screws.

The brackets allow fixing to the floor using concrete specific screws or threaded rods M10. 4 brackets/module.