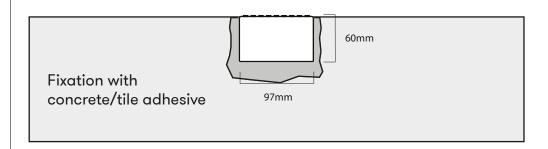

## SUBTERRANEAN MOUNTING OF SQUARE SUNSTONE

 Place Sunstone in an open area not overshadowed by trees, pergolas, roof overhangs or other elements blocking sun rays.

- Place Sunstone in an area free of dominant artificial light to meet the operating requirement of less than 50 lux.
- Mount in a hole (product is 97×97mm.) to fit product and fix into place with concrete/tile adhesive, and glue optionally to the edge with silicone.
- Sunstone requires approx. 2 days of light absorption to reach operational mode.