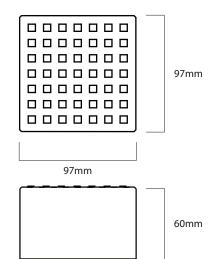

## SUBTERRANEAN MOUNTING OF SQUARE SUNSTONE

 Place Sunstone in an open area not overshadowed by trees, pergolas, roof overhangs or other elements blocking sun rays.

- Place Sunstone in an area free of dominant artificial light to meet the operating requirement of less than 50 lux.
- Mount in a hole (product is 97×97mm.) to fit product and fix into place with concrete/tile adhesive, and glue optionally to the edge with silicone.
- Sunstone requires approx. 2 days of light absorption to reach operational mode.