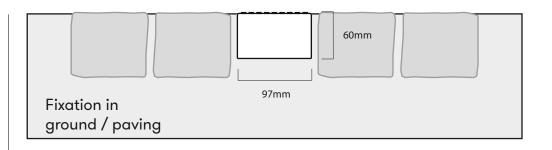

## SUBTERRANEAN MOUNTING OF SQUARE SUNSTONE

 Place Sunstone in an open area not overshadowed by trees, pergolas, roof overhangs or other elements blocking sun rays.

- Place Sunstone in an area free of dominant artificial light to meet the operating requirement of less than 50 lux.
- Mount in a hole (product is 97×97mm.) to fit product and fix into place with concrete/tile adhesive, and glue optionally to the edge with silicone.
- Sunstone requires approx. 2 days of light absorption to reach operational mode.