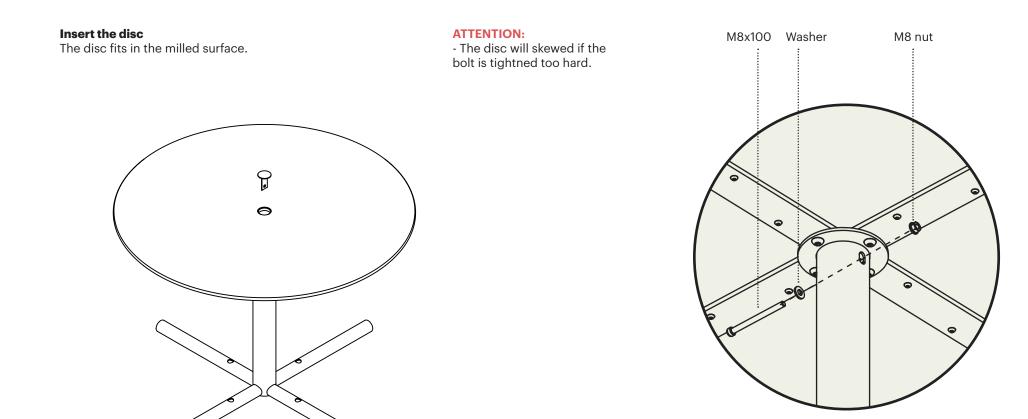

### **3: FIXATION OF DISC**

Lastly, insert the disc and fixate it through the center tube. Use M8x100, washer and nut.

**Fastening of the disc** Use M8x100 bolt, nut and washer to fixate.