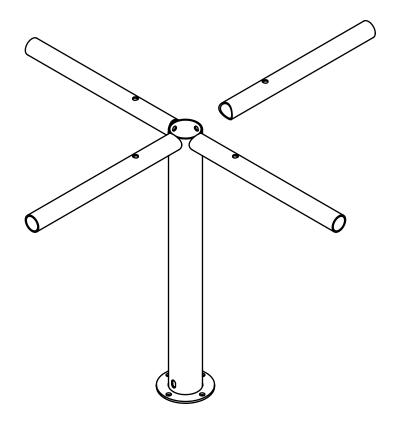

### **1: FIXATION OF LEGS ONTO CENTER TUBE**

Place the center tube with the flange against the ground. Each leg is mounted with an M10x20 bolt from the inside of the center tube. Tighten the bolts firmly.

#### 2: FIXATION OF TABLE ONTO CENTER TUBE

After the seat has been fitted, the table can be carefully laid on the center tube. The table comes with a steel frame, ready for mounting on the center tube. All 4x M10x12 bolts are loosely screwed in and retightened.

**Placement of table** 

Carefully place the table on top of the center tube.

**Fastening of the table** Use M10x12 bolts to fasten the tables to the center tube.