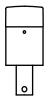

### **1: FIXATION OF LEGS ONTO CENTER TUBE**

Place the center tube with the flange against the ground. Each leg is mounted with an M10x20 bolt from the inside of the center tube. Tighten the bolts firmly.

#### Fastening of the leg.

The bolt is passed through the hole from the inside. Use the Allen key only when the bolt has gotten hold of the thread.