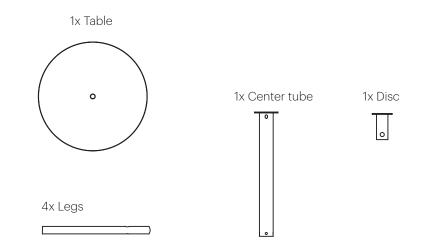

# INDEX:

| Item list                                                                          | 02 |
|------------------------------------------------------------------------------------|----|
| Fixation of legs onto center tube                                                  | 03 |
| Fixation of table onto center tube<br>Fixation of disc<br>Cleaning and maintenance |    |
|                                                                                    |    |

### **ITEM LIST**

Screws/bolts

- 4x M10x12 button head Hexagon socket
- 4x M10x20 cylinder Hexagon socket
- 1x M8x100 Hexagon socket
- 1x M8 nut

Tools (not included)

- Allen key set
- Socket wrench set

ADD-ONS Add-ons, not included with standard product