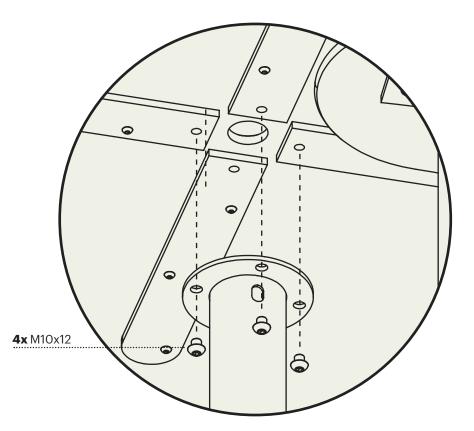

#### 2: FIXATION OF TABLE ONTO CENTER TUBE

After the seat has been fitted, the table can be carefully laid on the center tube. The table comes with a steel frame, ready for mounting on the center tube. All 4x M10x12 bolts are loosely screwed in and retightened.

**Placement of table** 

Carefully place the table on top of the center tube.

**Fastening of the table** Use M10x12 bolts to fasten the tables to the center tube.