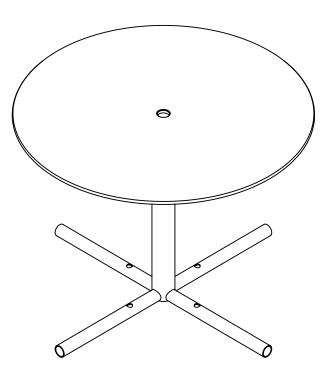

#### 2: FIXATION OF TABLE ONTO CENTER TUBE

After the seat has been fitted, the table can be carefully laid on the center tube. The table comes with a steel frame, ready for mounting on the center tube. All 4x M10x12 bolts are loosely screwed in and retightened.

**Placement of table** 

Carefully place the table on top of the center tube.

**Fastening of the table** Use M10x12 bolts to fasten the tables to the center tube.