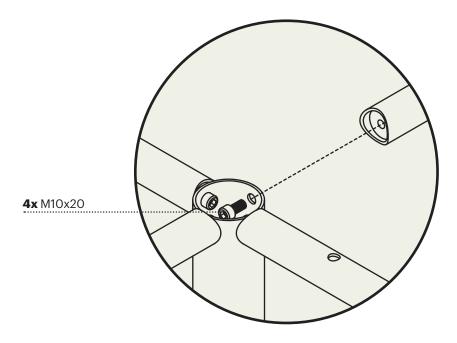

### **1: FIXATION OF LEGS ONTO CENTER TUBE**

Place the center tube with the flange against the ground. Each leg is mounted with an M10x20 bolt from the inside of the center tube. Tighten the bolts firmly.

#### Fastening of the leg.

The bolt is passed through the hole from the inside. Use the Allen key only when the bolt has gotten hold of the thread.