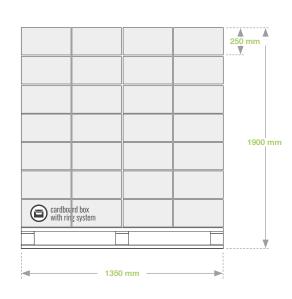

### **Transport**

side view front view

SET PACKED IN A CARDBOARD BOX

**28** UP TO 28 SETS ON A PALLET