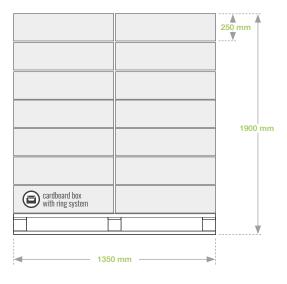

### **Transport**

side view front view

SET PACKED IN A CARDBOARD BOX

**28** UP TO 28 SETS ON A PALLET