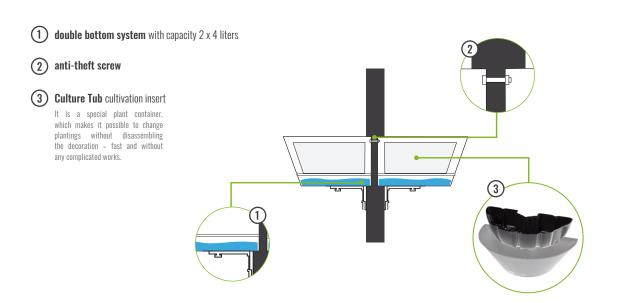

| Е | Inner diameter | • | 120 mm |
|---|----------------|---|--------|

Number of rings

|    | Mulling of Filigs             |   | 1             |
|----|-------------------------------|---|---------------|
|    | Capacity of substrate         | • | 2 x 19 I      |
|    | Second bottom capacity        |   | 2 x 4 I       |
| KG | Weight before planting        | • | 2 x 6 kg      |
| KG | Weight of the planting        | • | 2 x 12-21 kg  |
| 8  | Estimated amount of seedlings | • | 2 x 5-7 items |

#### **OPTIONAL** - CULTIVATION INSERT **CULTURE TUB**

As kyours ale sadvisor about the details

Terra Flower Tower construction is under a 2-year warranty program called "DOOR TO DOOR". In fact, it is an extensive system of support and technical assistance, as well as an extremely efficient service guarantee. When a fault is detected in our products, service team fix it wherever you want or exchange the product with a new one.