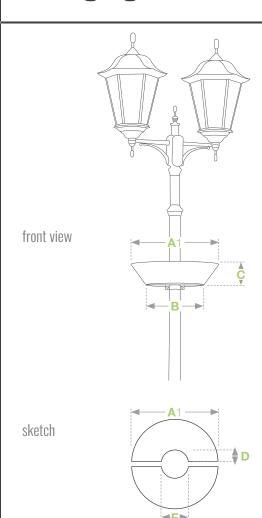

#### **BEWARE OF IMITATIONS!**

It is impossible to copy quality and safety. Only branded products with the sign of Terra can provide the highest quality, safety and accuracy of workmanship.

| <b>A</b> 1 | Upper diameter  |   | 650 mm |
|------------|-----------------|---|--------|
| В          | Bottom diameter | • | 400 mm |
| С          | Total height    | • | 220 mm |
| D          | Inner radius    | • | 60 mm  |

| Е | Inner diameter | • | 120 mm |
|---|----------------|---|--------|

Number of rings

|    | Mulling of Filigs             |   | 1             |
|----|-------------------------------|---|---------------|
|    | Capacity of substrate         | • | 2 x 19 I      |
|    | Second bottom capacity        |   | 2 x 4 I       |
| KG | Weight before planting        | • | 2 x 6 kg      |
| KG | Weight of the planting        | • | 2 x 12-21 kg  |
| 8  | Estimated amount of seedlings | • | 2 x 5-7 items |