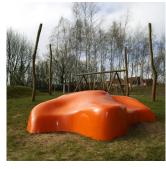

## STARFISH MINI # 156

StarFish Mini invites for dialogue, creative expression and relaxation. It is a piece of art or a landmark, whether it is in urban spaces, parks or institutions.

The dimensions of Starfish Mini is optimized for transportation.

#### **Dimensions**

W1950 x L2550mm x H600mm. 6-8 seats.