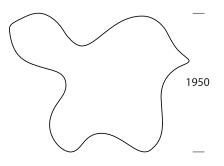

## STARFISH MINI # 156

StarFish Mini invites for dialogue, creative expression and relaxation. It is a piece of art or a landmark, whether it is in urban spaces, parks or institutions.

The dimensions of Starfish Mini is optimized for transportation.

Design: Playscapes















# **TECHNICAL DATA**

#### **Material**

Molded in 12mm durable and maintenance-free fiberglass with a tinted glossy gelcoat surface.

UV-resistant, stands up to weather, wear and tear.

Standard colours

RAL-colour as desired

#### **Dimensions**

W1950 x L2550mm x H600mm. 6-8 seats.

#### **Fixation**

Rods or concrete blocks are fastened to the fittings beneath the Starfish Mini.

Concrete blocks to be ordered separately.

#### Maintenance

Wash with soap and water. We recommend polishing to maintain the shiny surface.

### **Family**

StarFish

### **Product code**

156 B1xx + RAL color Starfish Mini incl. Angle brackets / 70kg 900 S300 Concrete blocks incl. brackets