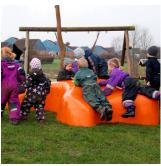

## STARFISH MINI # 156

StarFish Mini invites for dialogue, creative expression and relaxation. It is a piece of art or a landmark, whether it is in urban spaces, parks or institutions.

The dimensions of Starfish Mini is optimized for transportation.

#### **Dimensions**

W1950 x L2550mm x H600mm. 6-8 seats.