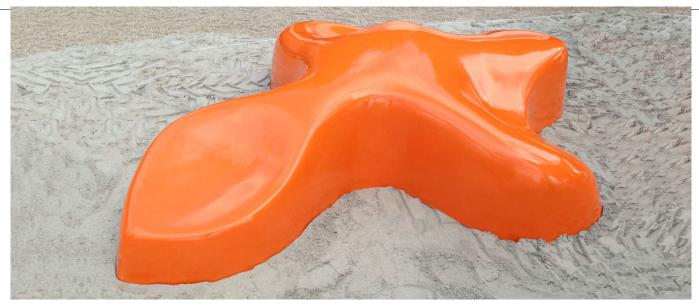

## STARFISH MINI # 156

StarFish Mini invites for dialogue, creative expression and relaxation. It is a piece of art or a landmark, whether it is in urban spaces, parks or institutions.

The dimensions of Starfish Mini is optimized for transportation.

#### **Material**

Molded in 12mm durable and maintenance-free fiberglass with a tinted glossy gelcoat surface.

UV-resistant, stands up to weather, wear and tear.

Standard colours

RAL-colour as desired