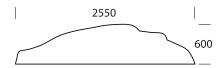

## STARFISH MINI # 156

StarFish Mini invites for dialogue, creative expression and relaxation. It is a piece of art or a landmark, whether it is in urban spaces, parks or institutions.

The dimensions of Starfish Mini is optimized for transportation.

Design: Playscapes















# **TECHNICAL DATA**

#### **Material**

Molded in 12mm durable and maintenance-free fiberglass with a tinted glossy gelcoat surface.

UV-resistant, stands up to weather, wear and tear.

Standard colours

RAL-colour as desired

#### **Dimensions**

W1950 x L2550mm x H600mm. 6-8 seats.

#### **Fixation**

Rods or concrete blocks are fastened to the fittings beneath the Starfish Mini.

Concrete blocks to be ordered separately.

#### Maintenance

Wash with soap and water. We recommend polishing to maintain the shiny surface.

### **Family**

StarFish

### **Product code**

156 B1xx + RAL color Starfish Mini incl. Angle brackets / 70kg 900 S300 Concrete blocks incl. brackets