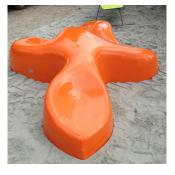

## STARFISH MINI # 156

StarFish Mini invites for dialogue, creative expression and relaxation. It is a piece of art or a landmark, whether it is in urban spaces, parks or institutions.

The dimensions of Starfish Mini is optimized for transportation.

#### **Material**

Molded in 12mm durable and maintenance-free fiberglass with a tinted glossy gelcoat surface.

UV-resistant, stands up to weather, wear and tear.

Standard colours

RAL-colour as desired

#### **Dimensions**

W1950 x L2550mm x H600mm. 6-8 seats.