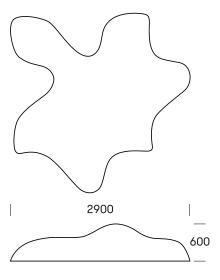

# STARFISH # 138

StarFish invites for dialogue, creative expression and relaxation. It is a piece of art or a landmark, whether it is in urban spaces, parks or institutions.

Design: Playscapes













# **TECHNICAL DATA**

# **Material**

Molded in 12mm durable and maintenance-free fiberglass with a tinted glossy gelcoat surface.

UV-resistant, stands up to weather, wear and tear.

Standard colours

RAL- colour as desired

# **Authentication**

TÜV approved as playground equipment acc. EN1176.

# **Dimensions**

B2900 x L2900mm x H600mm. 6-8 seats.

### Variant

Also availbe in concrete

#### **Fixation**

Rods or concrete blocks are fastened to the fittings beneath the Starfish. Concrete blocks to be ordered separately.

# Maintenance

Wash with soap and water. We recommend polishing to maintain the shiny surface.

# Family

StarFish Mini

# **Product code**

138 B1xx + RAL color Starfish incl. Angle brackets / 100kg 900 S300 Concrete blocks w. brackets / 15kg