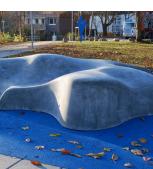

# STARFISH # 138

StarFish invites for dialogue, creative expression and relaxation. It is a piece of art or a landmark, whether it is in urban spaces, parks or institutions.

Design: Playscapes













# **TECHNICAL DATA**

# **Material**

Molded in 12mm durable and maintenance-free fiberglass with a tinted glossy gelcoat surface.

UV-resistant, stands up to weather, wear and tear.

Standard colours

RAL- colour as desired

# **Authentication**

TÜV approved as playground equipment acc. EN1176.

# **Dimensions**

B2900 x L2900mm x H600mm. 6-8 seats.

### Variant

Also availbe in concrete

#### **Fixation**

Rods or concrete blocks are fastened to the fittings beneath the Starfish. Concrete blocks to be ordered separately.

# Maintenance

Wash with soap and water. We recommend polishing to maintain the shiny surface.

# Family

StarFish Mini

# **Product code**

138 B1xx + RAL color Starfish incl. Angle brackets / 100kg 900 S300 Concrete blocks w. brackets / 15kg