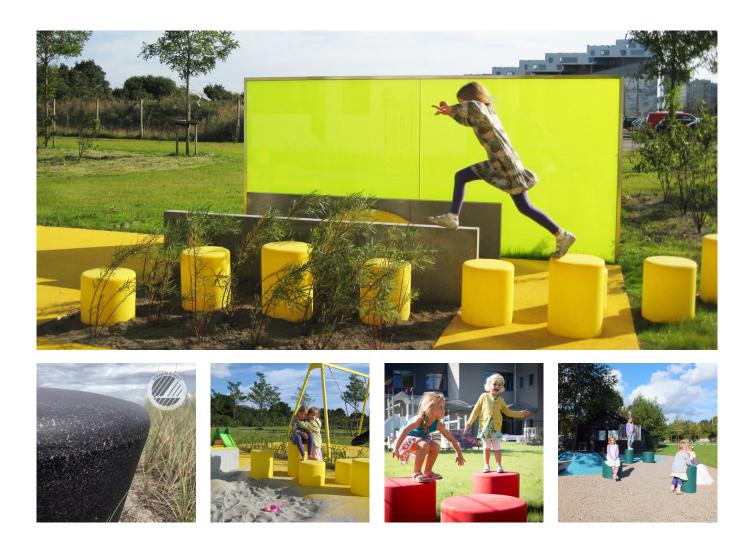

# outsider

Pure, simple, cylindrical forms of variable sizes and positioned at customizable heights and distances invite passers-by to sit, rest, play – and jump!

Inspired by low tree stumps, the game "Don't touch the ground!" and the possibility of varied elements in the landand cityscape.

# **Surfaces and friction**

The products have a textured/granulated surface due to abrasive blasting of the mold. This process enhances the friction and makes the surface less slippery.