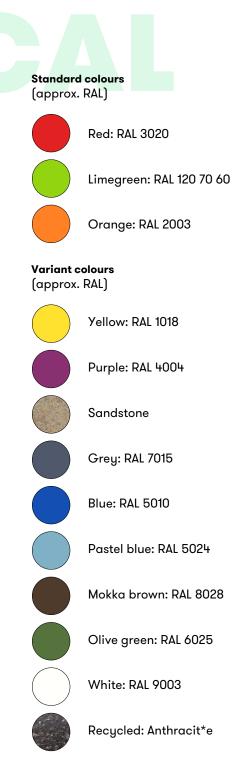

#### **Recycled and ecolabelled\***

Recycled version is made from 100% recycled polyethylene plastic, of which 85% comes from internal waste and production surplus, while 15% comes from. polyethylene bags.

Recycled version is ecolabelled, promoting circular economy and fulfils UN's sustainable development goal no.12 – Responsible consumption and production.

Recycled version is available in anthracite variant, yet colour can vary from order to order.