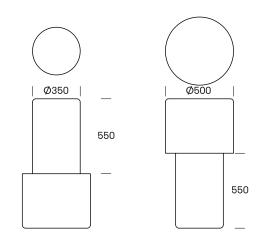

## Dimensions

Ø350 + Ø500 x H950mm Buried to a visible height of 300-500mm. Volume: 130L

#### Fixation

The bollard is anchored in concrete.