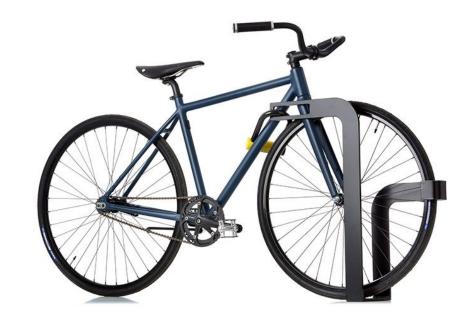

# **EKEBERG BICYCLE STAND**

Christian Sæther & Runa Klock

Ekberg brings order to bicycle parking in a design that enables individual bicycles to be parked in place and held upright. Ekberg's frame creates a slot to hold the bicycle's front wheel securely, while also providing an upright post where the bicycle frame can be securely locked. An excellent choice for contemporary settings, Ekeberg's design enables bicycles to stand neatly in place.

Character

Ekberg's frame forms a slot that holds the bicycle's front wheel securely, with an upright post where the bicycle frame can be securely locked.