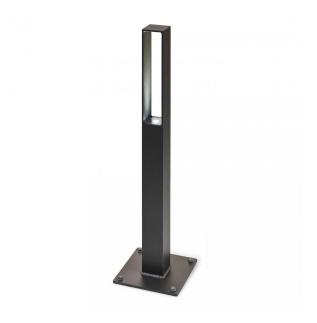

## Blenda Design

Blenda is a bicycle stand that can also create a sleek barrier. Bicycles can be securely fastened to the upper portion, which provides spaces for locks to be attached. The wheel and frame of the bicycle can be secured on either side. Blenda is an excellent choice for car parks where bicycle parking is required or an attractive substitute for outdoor bicycle racks in commercial areas. Blenda's sleek, space-saving shape is an excellent alternative to outdoor bicycle racks in commercial areas, car parks or urban courtyards. Available with integrated light.

| Dimensions     | Height: 90 cm                                                        |
|----------------|----------------------------------------------------------------------|
|                | Top: 8x8 cm                                                          |
|                | Foot plate: 24x24 cm                                                 |
|                | Weight: 5,5 kg                                                       |
| Product number | Ö03-85M Blenda bicycle stand attachable.                             |
|                | Ö03-85GS Blenda Gris 2900 Sablé grey                                 |
|                | Ö03-85-3 A start up fee for any color.                               |
|                | Ö03-85N Bicycle stand with foot plate                                |
|                | Ö03-86M Bicycle stand without holes attachable.                      |
|                | Ö03-86N Bicycle stand without holes with foot plate                  |
|                | Ö03-85M/OL Bicycle stand for any color with a foot plate.            |
|                | Ö03-85N/OL Bicycle stand for any color with a foot<br>plate.         |
|                | Ö03-85M/LIGHT Blenda Bicycle stand ground-<br>mounted with lightning |
|                | Ö03-85N/LIGHT Blenda Bicycle stand attachable with lightning         |
|                | Ö03-85D Driver (for 8 stands).                                       |
| Assembly       | Ground-mounted version delivered fully assembled.                    |

| Variants                      | Powder coated in black or grey. Can be obtained in any color for a start up fee.                                                                                                                         |
|-------------------------------|----------------------------------------------------------------------------------------------------------------------------------------------------------------------------------------------------------|
|                               | Blenda with light has a LED light on the 1,2 W (12 V) that lights up the area of the attachment of the bicycles. The light source can produce a light flow 176 lm and has a color temperature of 3000°K. |
| Materials                     | Powder coated aluminium. Standard colors are black RAL 9005 or grey Gris 2900 Sablé.                                                                                                                     |
| Additional description number | M för ground-mounted<br>N för attachable<br>LIGHT for bollard with light.                                                                                                                                |
| Placement                     | Ground-mounted or attachable. Ground-mounted 35 cm into the soil. Mounting bolts for M12.                                                                                                                |
| Maintenance                   | Maintenance-free                                                                                                                                                                                         |
| Character                     | Blenda bicycle stand has a sleek, space-saving shape, and is available with integrated light.                                                                                                            |