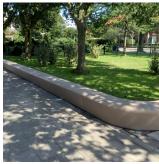

# LOOP LINE # 140

400 | 2000 |

LOOP Line is made to function independently as well as in combination. It combines with LOOP Arc to form a triangle, curving snake forms or any number of other customised solutions. Combined with LOOP Corner it forms rectangles to use for ball courts, elevated beds or sand boxes, where seating is the added bonus.

#### **Dimensions**

L2000 x H400mm. Volume: 240L

#### **Assembling & fixation**

LOOP Line combines with #137 LOOP Arc to form curving snake forms and triangles. Combined with LOOP Corner #171 it forms rectangles. The modules are joined with brackets (B4) at either end. Please note that the shape of Loop Line does not permit it to stand alone unfastened. It must be attached to the ground or to a LOOP Arc or LOOP Corner at either end. Brackets to be ordred separately.