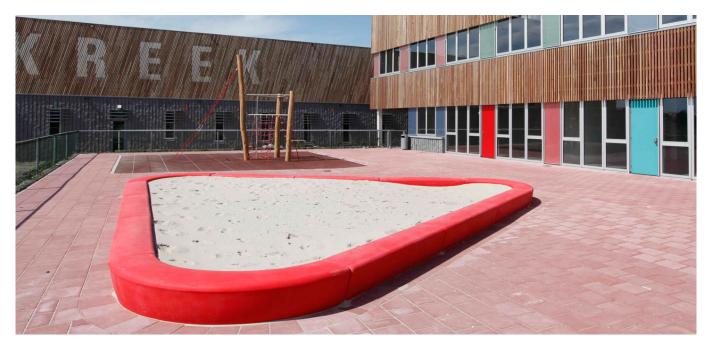

# LOOP LINE # 140

400 | 2000 |

LOOP Line is made to function independently as well as in combination. It combines with LOOP Arc to form a triangle, curving snake forms or any number of other customised solutions. Combined with LOOP Corner it forms rectangles to use for ball courts, elevated beds or sand boxes, where seating is the added bonus.

#### **Dimensions**

L2000 x H400mm. Volume: 240L

#### **Assembling & fixation**

LOOP Line combines with #137 LOOP Arc to form curving snake forms and triangles. Combined with LOOP Corner #171 it forms rectangles. The modules are joined with brackets (B4) at either end. Please note that the shape of Loop Line does not permit it to stand alone unfastened. It must be attached to the ground or to a LOOP Arc or LOOP Corner at either end. Brackets to be ordred separately.