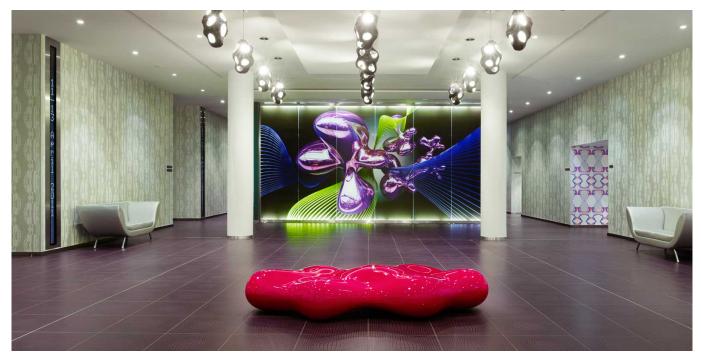

# **LAVA BENCH**

## **By Karim Rashid**

Lava is a unique experience resulting from the combination of beauty, luxury, performance and practicality. LAVA, is an undulating, cloud-like bench, a really huge organic rounded sculpture which is obtained through the difficult manufacturing process of a rotational moulding technique. LAVA, with it's trend-setting and original shape creates a pleasant, natural and relaxing gathering spot or connection in any interior & exterior space. It is an original and different way for the user and furniture to interact.To add an extra special touch it's possible to join an energy saving or LED RGB light to LAVA. This option will no doubt fascinate whoever sees it...an even more spectacular and pleasurable environment.