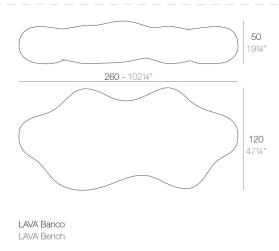

cult manufacturing process of a rotational moulding technique. LAVA, with it's trend-setting and original shape creates a pleasant, natural and relaxing gathering spot or connection in any interior & exterior space. It is an original and different way for the user and furniture to interact.To add an extra special touch it's possible to join an energy saving or LED RGB light to LAVA. This option will no doubt fascinate whoever sees it...an even more spectacular and pleasurable environment.

View online: <a href="https://www.vondom.com/products/51012">https://www.vondom.com/products/51012</a>

## **Features**

## **Description**

Made of polyethylene resin by rotational moulding. 100% Recyclable. Item suitable for indoor and outdoor use. Available in different finishes.

#### Weight

40 Kg



## **Finishes**

#### **BASIC**

Ref. 51012

Matt Polyethylene

## **LACQUERED**

Ref. 51012F

Lacquered Polyethylene

## LIGHT

Ref. 51012W

White internally lit unit with LED technology. Available only in matte ice white finish.

#### **RGBW LED DMX**

Ref. 51012D

Unit with internal lighting with RGBW LED technology and remote control unit for switching colors. Also controlLED by DMX-1024 (wireless), enabling communication between one or more products simultaneously via the DMX transmitter (not included).

#### **RGBW LED BATTERY**

Ref. 51012Y

Unit with internal lighting with battery-powered RGBW LED technology. Includes charger and remote control for switching colors and charger. Available only in matte ice white finish.

#### **RGBW LED DMX BATTERY**

Ref. 51012DY

## **RGBW LED**