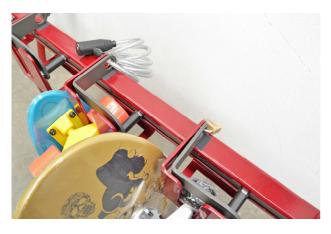

## **SKATE**

S084 SK

SKATE is a new support to park skates quickly and easily. The user must bring a padlock to lock the wheel. It is a modular element of 5 places that allows to create alignments increasing the number of parkings.

## **ADVANTAGES**

Space. Orders spaces.

**Security.** Locks the skate.

Maintenance. Not required.

Easy and practical. Simple in use. Perfect for children and teenagers.

Material. Steel and cemented steel (shear resistant).