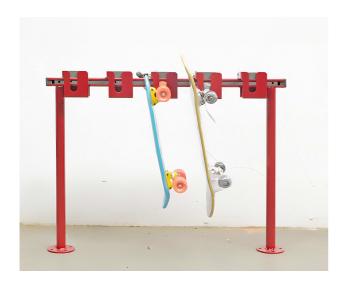

## **SKATE**

S084 SK

SKATE is a new support to park skates quickly and easily. The user must bring a padlock to lock the wheel. It is a modular element of 5 places that allows to create alignments increasing the number of parkings.

## **ADVANTAGES**

Space. Orders spaces.

**Security.** Locks the skate.

Maintenance. Not required.

Easy and practical. Simple in use. Perfect for children and teenagers.

Material. Steel and cemented steel (shear resistant).