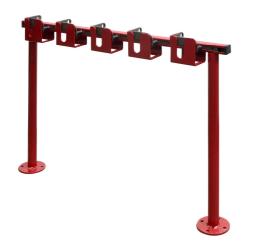

## **SKATE**

S084 SK

SKATE is a new support to park skates quickly and easily. The user must bring a padlock to lock the wheel. It is a modular element of 5 places that allows to create alignments increasing the number of parkings.