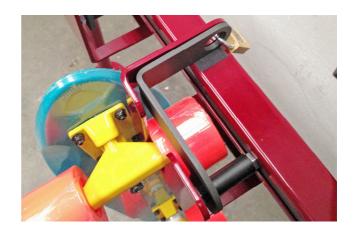

## **SKATE**

S084 SK

SKATE is a new support to park skates quickly and easily. The user must bring a padlock to lock the wheel. It is a modular element of 5 places that allows to create alignments increasing the number of parkings.

## **ADVANTAGES**

Space. Orders spaces.

**Security.** Locks the skate.

Maintenance. Not required.

Easy and practical. Simple in use. Perfect for children and teenagers.

Material. Steel and cemented steel (shear resistant).