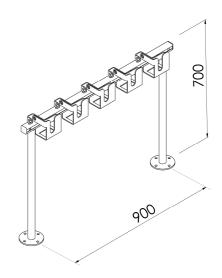

## **SKATE**

S084 SK

SKATE is a new support to park skates quickly and easily. The user must bring a padlock to lock the wheel. It is a modular element of 5 places that allows to create alignments increasing the number of parkings.

Finishing coat. Painted according to client's specifications. Colour

customizable.

Installation. The support is screw-mounted to the floor (mechanical

anchorage).