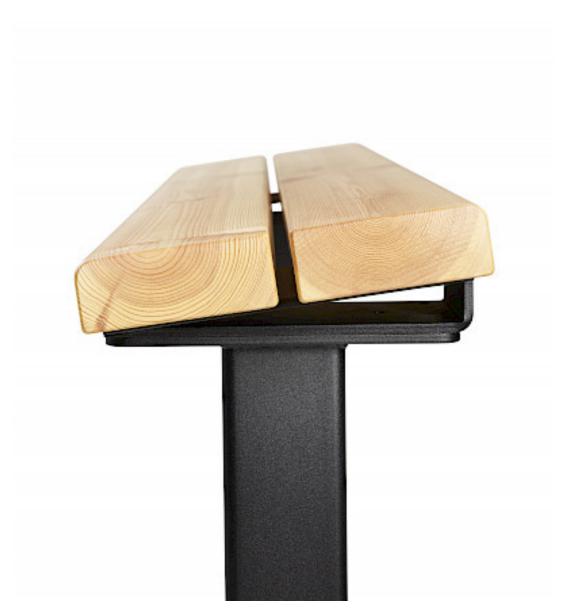

Tillsammans skapar Schoolyard bänk och bord en arbesstation för utomhusklassrum.

Lutningen på sitsen ger en mer behaglig sittställning.

Sign up for our newsletter

Send