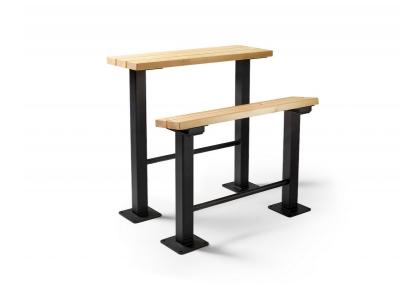

## nola

Nola > Products > Schoolyard

Tillsammans skapar Schoolyard en liten arbetsstation för utomhusbruk. Här i linaximpregnerad furu.

## Schoolyard Furniture Group

## MATS ALDÉN

School Yard is specifically developed for functional outdoor workplaces. The seating furniture with work table means that it works just as well in educational environments as on a roof terrace or in an outdoor office.