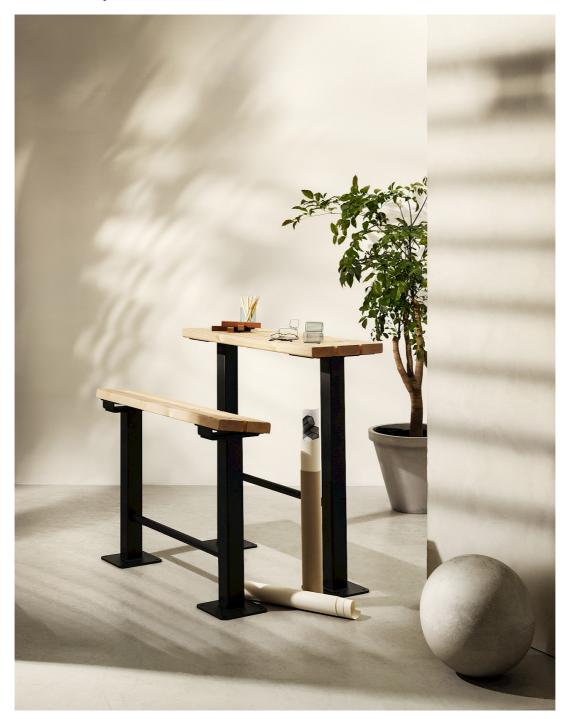

## MATS ALDÉN

School Yard is specifically developed for functional outdoor workplaces. The seating furniture with work table means that it works just as well in educational environments as on a roof terrace or in an outdoor office.

Tillsammans skapar Schoolyard bänk och bord en arbesstation för utomhusklassrum.

Lutningen på sitsen ger en mer behaglig sittställning.

Sign up for our newsletter

Send