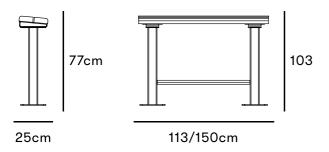

| Dimensions and weight | Length: 113 cm alternativt 150 cm<br>Width: Bord 38 cm Bänk 25 cm<br>Height: Bord 103 cm Bänk 77 cm<br>Sitting height: 77 cm<br>Table - Width: 113/150 cm. Depth: 38<br>cm. Height: 103/73 cm. Bench - Width:<br>113/150 cm. Depth: 25 cm. Height: 73/45<br>cm. Angled bench - Width: 113/150 cm.<br>Depth: 25 cm. Height: 77 cm. Trestle -<br>Width: 113/150 cm. Depth: 12 cm. Height:<br>45 cm. |                                                                                                            |  |
|-----------------------|---------------------------------------------------------------------------------------------------------------------------------------------------------------------------------------------------------------------------------------------------------------------------------------------------------------------------------------------------------------------------------------------------|------------------------------------------------------------------------------------------------------------|--|
|                       |                                                                                                                                                                                                                                                                                                                                                                                                   |                                                                                                            |  |
| Materials             | Oiled Oak.<br>Linax impregnated Pinewood.<br>Zinc plated and powder coated steel.                                                                                                                                                                                                                                                                                                                 |                                                                                                            |  |
|                       | pine. Steel: Galvar                                                                                                                                                                                                                                                                                                                                                                               | ljad ek and line impregnated<br>eel: Galvanized, yellow<br>ted and powder coated.                          |  |
| Standard colours      | RAL 9005                                                                                                                                                                                                                                                                                                                                                                                          | RAL 3005                                                                                                   |  |
|                       | RAL 6015                                                                                                                                                                                                                                                                                                                                                                                          | Gris 2150 Sablé                                                                                            |  |
| Product number        | U03-20/113                                                                                                                                                                                                                                                                                                                                                                                        | SCHOOLYARD<br>table, height 103<br>cm, width 113 cm,<br>oiled oak, powder-<br>coated in standard<br>colour |  |
|                       | U03-20/150                                                                                                                                                                                                                                                                                                                                                                                        | SCHOOLYARD<br>table, height 103<br>cm, width 150 cm,<br>oiled oak, powder-<br>coated in standard<br>colour |  |
|                       | U03-22/113                                                                                                                                                                                                                                                                                                                                                                                        | SCHOOLYARD<br>bench, height 73<br>cm, width 113 cm,<br>oiled oak, powder-                                  |  |