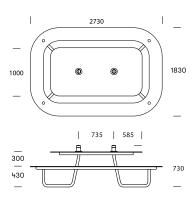

## Dimensions & weight

Ø80 x H120 mm, weight: 1,0 kg

## **Assembly**

2 x elongated stainless steel discs are removed. Point Sun base is placed in the exposed holes. Fasten the Point Sun base with the bolts and nuts left over from the removal of the discs. Light unit fixated by an attached M6mm security pin.