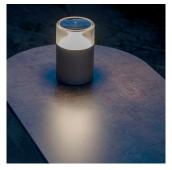

# PLATEAU POINT SUN # 326

Add light to PLATEAEU by changing the steel discs with Point Sun. Ambient and reading light in the evening with no cables and no installation required. Point Light is 100% solar powered, resistant to weather conditions, intelligently controlled and CO2-neutral.

## **Point Sun light unit**

Solar cell: Monocrystalline, 300mW. Battery: NiMh, 3.6V/3.100mAh. LED: 4 x white, 3000K. Electronics: Intelligent processor controlled for optimum energy storage and light optimization incl. RTC-clock.

#### **Light function**

During daylight hours the solar energy gets stored on a battery - through a solar cell. At dusk the light will turn on (via a preset clock) and light up all evening and night, according to the charged energy. At sunrise the light will turn off again.