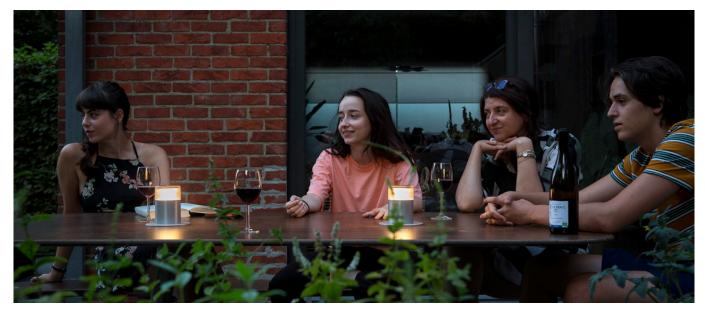

# PLATEAU POINT SUN # 326

Add light to PLATEAEU by changing the steel discs with Point Sun. Ambient and reading light in the evening with no cables and no installation required. Point Light is 100% solar powered, resistant to weather conditions, intelligently controlled and CO2-neutral.

#### **Light function**

During daylight hours the solar energy gets stored on a battery - through a solar cell. At dusk the light will turn on (via a preset clock) and light up all evening and night, according to the charged energy. At sunrise the light will turn off again.

The light is omni-directional and directed horizontally and downwards to the Plateau Picnic table through a reflector and frosted cylinder.