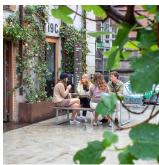

# 207

Need to seat six people, while optimizing the space? Plateau Picnic Street is designed for modern living – new ways of working, new ways of coming together! It is easy to fit in and easy to access with its slim design and organic, rounded ends. Plateau Picnic Street is slim and crafted with a cool one-flow frame consisting of a continuous steel tube that completes the design in a thrilling, yet simple shape.