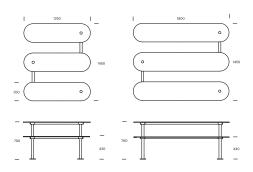

### **Dimensions**

1250mm: 1250L x 1450D x 700H; Seat height 430 (mm).

Seating: 4 pers.

1800mm: 1800L x 1450D x 700H; Seat height 430 (mm).

Seating: 6 pers.