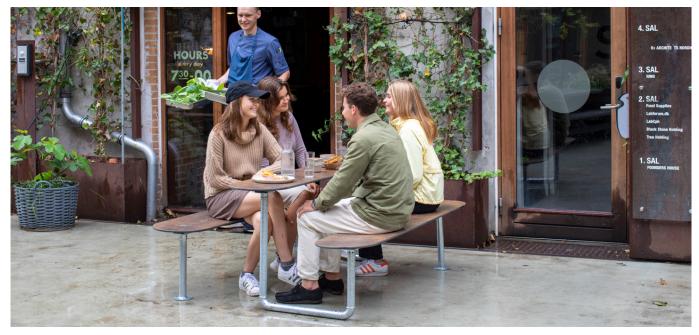

# 207

Need to seat six people, while optimizing the space? Plateau Picnic Street is designed for modern living – new ways of working, new ways of coming together! It is easy to fit in and easy to access with its slim design and organic, rounded ends. Plateau Picnic Street is slim and crafted with a cool one-flow frame consisting of a continuous steel tube that completes the design in a thrilling, yet simple shape.

### **Dimensions**

1250mm: 1250L x 1450D x 700H; Seat height 430 (mm).

Seating: 4 pers.

1800mm: 1800L x 1450D x 700H; Seat height 430 (mm).

Seating: 6 pers.