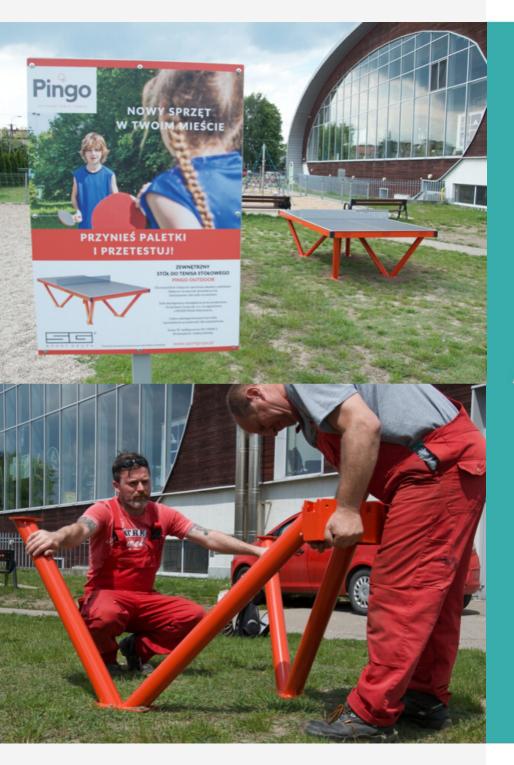

# PINGO OUTDOOR TENNIS TABLE FEATURES AND ADVANTAGES

- /// A professional table tennis to be mounted on a stable surface
- /// Modern design, with a selection of colours
- /// The 9 mm HPL tablet gives excellent playing conditions
- /// Framing and legs made of steel, galvanized and powder coated
- /// Resistant to weather conditions
- /// Reinforced high-rise construction resistance to mechanical damage
- /// Suitable for wheelchair users
- /// Weight 170 kg
- /// Complete with steel mesh
- /// Class "B" according to EN 14468-1