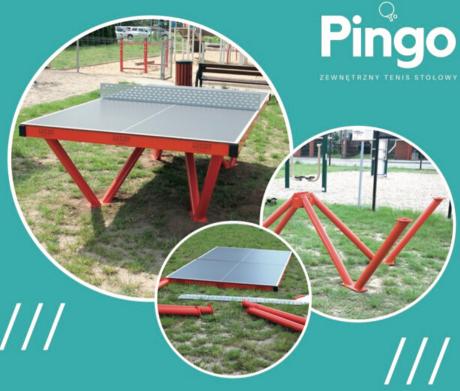

# PINGO OUTDOOR TENNIS TABLE FEATURES AND ADVANTAGES

- /// A professional table tennis to be mounted on a stable surface
- /// Modern design, with a selection of colours
- /// The 9 mm HPL tablet gives excellent playing conditions
- /// Framing and legs made of steel, galvanized and powder coated
- /// Resistant to weather conditions
- /// Reinforced high-rise construction resistance to mechanical damage
- /// Suitable for wheelchair users
- /// Weight 170 kg
- /// Complete with steel mesh
- /// Class "B" according to EN 14468-1