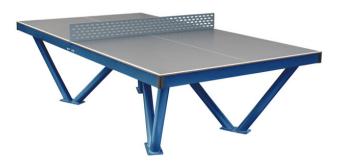

## STANDARD COLOURS OR UPON INDIVIDUAL ORDER

The colorful PINGO OUTDOOR tennis tables are eye-catching and calling for the game.

# PINGO OUTDOOR TENNIS TABLE FEATURES AND ADVANTAGES

- /// A professional table tennis to be mounted on a stable surface
- /// Modern design, with a selection of colours
- /// The 9 mm HPL tablet gives excellent playing conditions
- /// Framing and legs made of steel, galvanized and powder coated
- /// Resistant to weather conditions
- /// Reinforced high-rise construction resistance to mechanical damage
- /// Suitable for wheelchair users
- /// Weight 170 kg
- /// Complete with steel mesh
- /// Class "B" according to EN 14468-1