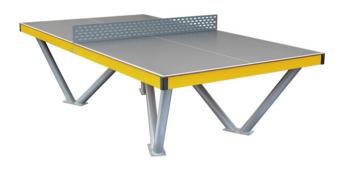

## STANDARD COLOURS OR UPON INDIVIDUAL ORDER

The colorful PINGO OUTDOOR tennis tables are eye-catching and calling for the game.

# PINGO OUTDOOR TENNIS TABLE FEATURES AND ADVANTAGES

- /// A professional table tennis to be mounted on a stable surface
- /// Modern design, with a selection of colours
- /// The 9 mm HPL tablet gives excellent playing conditions
- /// Framing and legs made of steel, galvanized and powder coated
- /// Resistant to weather conditions
- /// Reinforced high-rise construction resistance to mechanical damage
- /// Suitable for wheelchair users
- /// Weight 170 kg
- /// Complete with steel mesh
- /// Class "B" according to EN 14468-1