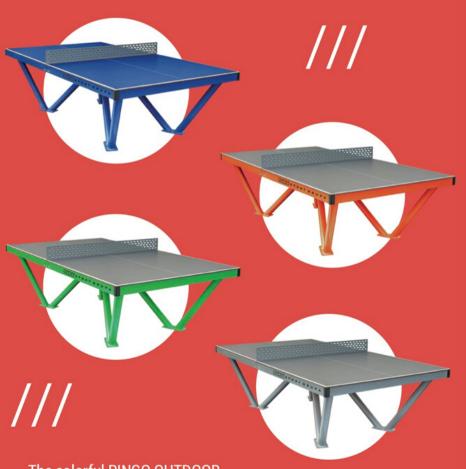

## STANDARD COLOURS OR UPON INDIVIDUAL ORDER

The colorful PINGO OUTDOOR tennis tables are eye-catching and calling for the game.

# PINGO OUTDOOR TENNIS TABLE FEATURES AND ADVANTAGES

- /// A professional table tennis to be mounted on a stable surface
- /// Modern design, with a selection of colours
- /// The 9 mm HPL tablet gives excellent playing conditions
- /// Framing and legs made of steel, galvanized and powder coated
- /// Resistant to weather conditions
- /// Reinforced high-rise construction resistance to mechanical damage
- /// Suitable for wheelchair users
- /// Weight 170 kg
- /// Complete with steel mesh
- /// Class "B" according to EN 14468-1