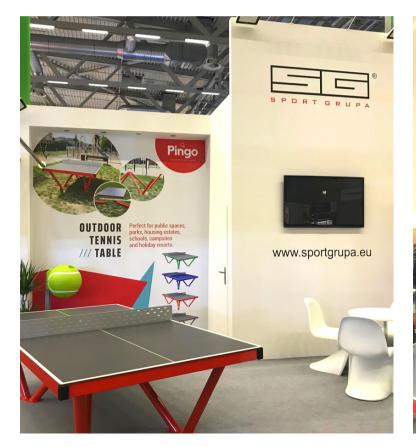

### THANK YOU FOR VISITING US AT THE FBS IN COLOGNE

### **OUTDOOR TENNIS TABLE**

Perfect for public spaces, parks, housing estates, schools, campsites and holiday resorts.

# PINGO OUTDOOR TENNIS TABLE FEATURES AND ADVANTAGES

- /// A professional table tennis to be mounted on a stable surface
- /// Modern design, with a selection of colours
- /// The 9 mm HPL tablet gives excellent playing conditions
- /// Framing and legs made of steel, galvanized and powder coated
- /// Resistant to weather conditions
- /// Reinforced high-rise construction resistance to mechanical damage
- /// Suitable for wheelchair users
- /// Weight 170 kg
- /// Complete with steel mesh
- /// Class "B" according to EN 14468-1