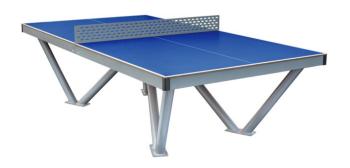

## STANDARD COLOURS OR UPON INDIVIDUAL ORDER

The colorful PINGO OUTDOOR tennis tables are eye-catching and calling for the game.

# PINGO OUTDOOR TENNIS TABLE FEATURES AND ADVANTAGES

- /// A professional table tennis to be mounted on a stable surface
- /// Modern design, with a selection of colours
- /// The 9 mm HPL tablet gives excellent playing conditions
- /// Framing and legs made of steel, galvanized and powder coated
- /// Resistant to weather conditions
- /// Reinforced high-rise construction resistance to mechanical damage
- /// Suitable for wheelchair users
- /// Weight 170 kg
- /// Complete with steel mesh
- /// Class "B" according to EN 14468-1