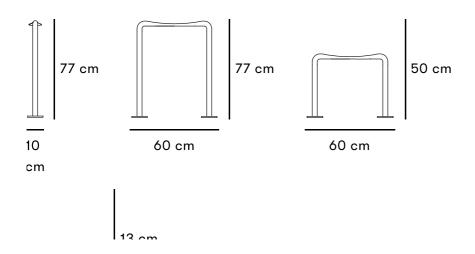

| Dimensions and weight  | Width: 60 cm. Depth: 10 cm. Height: 77/50/13 cm. Seat height: 44 cm. Weight: 6kg / 5kg / 3.3kg.                                                                            |
|------------------------|----------------------------------------------------------------------------------------------------------------------------------------------------------------------------|
| Materials              | Sandcast Aluminum. Powder Coating.                                                                                                                                         |
|                        | Sand cast aluminum and powder coating.                                                                                                                                     |
| Standard colours       |                                                                                                                                                                            |
| Product number         | U18-20 / 77 Standing support / Bicycle<br>bollard<br>U18-20 / 50 Seats<br>U18-20 / 13 Seat for wall mounting                                                               |
|                        | Additional description number                                                                                                                                              |
|                        | <ul> <li>N = mounting with the foot plate at ground level</li> <li>M = mounting with the foot plate below the finished ground level</li> <li>C = Optional color</li> </ul> |
| Assembly and placement | Delivered assembled                                                                                                                                                        |
|                        | Bolts above or below ground level in cast-in-place foundations.                                                                                                            |
| Maintenance            | Repaint with alkyd paint if necessary.  Download our general maintenance advice                                                                                            |
| Variants               | Stand support / bicucle bollard. low                                                                                                                                       |