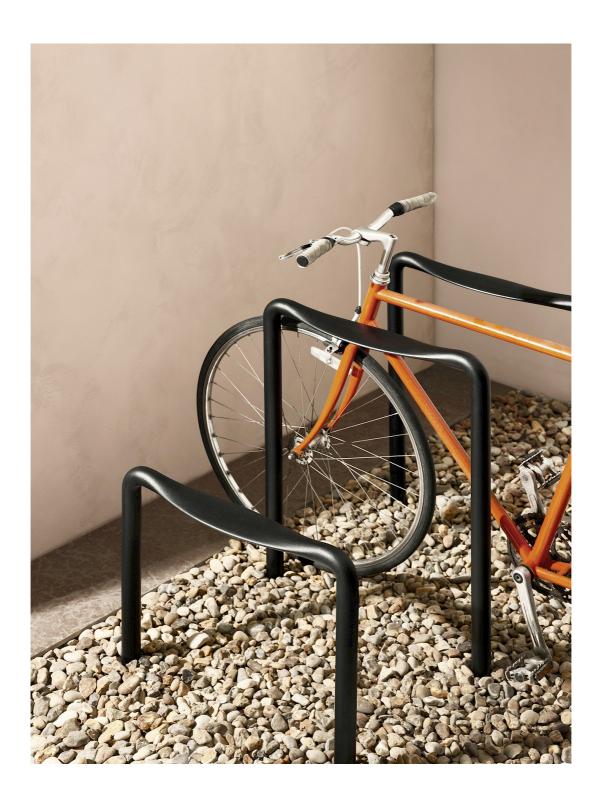

Paus fungerar både som cykelställ och sittstöd.

Paus anpassad för montering på mur. Den mjuka och platta ovandelen blir en bra yta att sitta på.

Sign up for our newsletter

Send