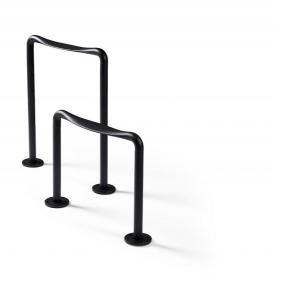

## Paus Rest Support/Bicycle Stand

NINA JOBS

Paus is a range which brings a sense of speed and efficiency to the user. A simple, but flexible place to pause for a while in public spaces. The design is made of sand-cast aluminium and is sculpted to make the most comfortable sitting experience, despite its small surface area. Paus is available in three heights suitable for different purposes: high, low and somewhere in between.

Paus fungerar både som cykelställ och sittstöd.

Paus anpassad för montering på mur. Den mjuka och platta ovandelen blir en bra yta att sitta på.

Sign up for our newsletter

Send