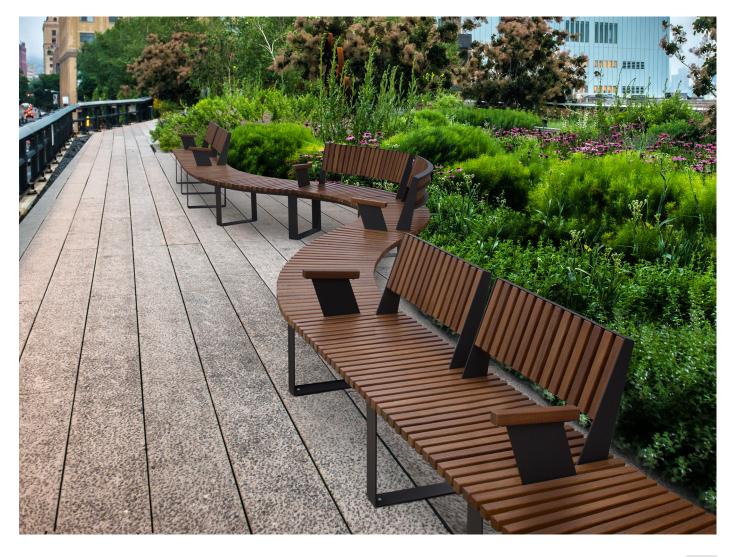

## PLACEMENT EXAMPLES

## **MALAGA** Bench

- Modular and versatile bench, which allows the creation of countless possible configurations with sinuous, straight or even totally circular shapes (surrounding trees, planters, etc).
- Formed by curved and straight modules that can be connected to each other (connection screws included).
- Available in two versions:
  - a) Wood.
  - b) Recyplast-Recycled Plastic (does not require maintenance) \*\*
    - \*\* Version especially recommended for promenades, coastal areas or places with high exposure to saline corrosion.
- Accessories: outer backrest, inner backrest and armrests.
- Available 2 curved modules with different radii: R1500mm 90° (closed curve), R2500mm 45° (open curve) and 1 straight module 1,800mm long, all of which can be combined with each other.
- Support structure made of 3 and 5mm thick galvanized and pickled steel with anticorrosive primer rich in zinc and thermo-heating polyester powder coated finish.
- Seating area, backrests and armrests available in:
  - a) Tropical wood protected by water-based "lassure".
  - b) Recycled plastic from post-consumer plastic waste (Recyplast).
- Can be fixed to the ground with 6 M8 expanding bolts (included)
- Delivered assembled or unassembled according to the needs and requirements of the customer.
- Part of the Malaga street furniture collection: Chaise Longue, Litter Bin, Planter and Picnic table.
- Guaranteed reliability: this product has satisfactorily exceeded functionality and endurance tests under real environmental and usage conditions.