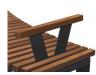

## **DETAILS**

**BOARDS MATERIALS** 

RecyPlast (recycled plastic)

**Tropical Wood** 

**Outer Backrest** 

Armrest with backrest

Armrest without backrest

## **MALAGA** Bench

- Modular and versatile bench, which allows the creation of countless possible configurations with sinuous, straight or even totally circular shapes (surrounding trees, planters, etc).
- Formed by curved and straight modules that can be connected to each other (connection screws included).
- Available in two versions:
  - a) Wood.
  - b) Recyplast-Recycled Plastic (does not require maintenance) \*\*
    - \*\* Version especially recommended for promenades, coastal areas or places with high exposure to saline corrosion.
- Accessories: outer backrest, inner backrest and armrests.
- Available 2 curved modules with different radii: R1500mm 90° (closed curve), R2500mm 45° (open curve) and 1 straight module 1,800mm long, all of which can be combined with each other.
- Support structure made of 3 and 5mm thick galvanized and pickled steel with anticorrosive primer rich in zinc and thermo-heating polyester powder coated finish.
- Seating area, backrests and armrests available in:
  - a) Tropical wood protected by water-based "lassure".
  - b) Recycled plastic from post-consumer plastic waste (Recyplast).
- Can be fixed to the ground with 6 M8 expanding bolts (included)
- Delivered assembled or unassembled according to the needs and requirements of the customer.
- Part of the Malaga street furniture collection: Chaise Longue, Litter Bin, Planter and Picnic table.
- Guaranteed reliability: this product has satisfactorily exceeded functionality and endurance tests under real environmental and usage conditions.