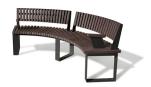

## **MALAGA** Bench

Malaga Bench Recyplast

Malaga Bench straight with backrest & armrest

Malaga Bench curve A45° without backrest

Malaga Bench curve A90° with backrest & armrest

**BOARDS** 

Tropical Wood

RecyPlast (Recycled Plastic)

## **MALAGA** Bench

- Modular and versatile bench, which allows the creation of countless possible configurations with sinuous, straight or even totally circular shapes (surrounding trees, planters, etc).
- Formed by curved and straight modules that can be connected to each other (connection screws included).
- Available in two versions:
  - a) Wood.
  - b) Recyplast-Recycled Plastic (does not require maintenance) \*\*
    - \*\* Version especially recommended for promenades, coastal areas or places with high exposure to saline corrosion.
- Accessories: outer backrest, inner backrest and armrests.
- Available 2 curved modules with different radii: R1500mm 90° (closed curve), R2500mm 45° (open curve) and 1 straight module 1,800mm long, all of which can be combined with each other.
- Support structure made of 3 and 5mm thick galvanized and pickled steel with anticorrosive primer rich in zinc and thermo-heating polyester powder coated finish.
- Seating area, backrests and armrests available in:
  - a) Tropical wood protected by water-based "lassure".
  - b) Recycled plastic from post-consumer plastic waste (Recyplast).
- Can be fixed to the ground with 6 M8 expanding bolts (included)
- Delivered assembled or unassembled according to the needs and requirements of the customer.
- Part of the Malaga street furniture collection: Chaise Longue, Litter Bin, Planter and Picnic table.
- Guaranteed reliability: this product has satisfactorily exceeded functionality and endurance tests under real environmental and usage conditions.