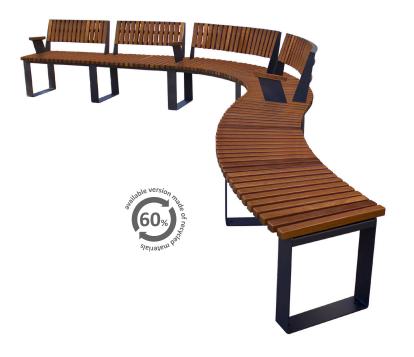

## **MALAGA** Bench

Malaga Bench Recyplast

Malaga Bench straight with backrest & armrest

Malaga Bench curve A45° without backrest

Malaga Bench curve A90° with backrest & armrest

**BOARDS** 

Tropical Wood

RecyPlast (Recycled Plastic)

## **MALAGA** Bench

- Modular and versatile bench, which allows the creation of countless possible configurations with sinuous, straight or even totally circular shapes (surrounding trees, planters, etc).
- Formed by curved and straight modules that can be connected to each other (connection screws included).
- Available in two versions:
  - a) Wood.
  - b) Recyplast-Recycled Plastic (does not require maintenance) \*\*
    - \*\* Version especially recommended for promenades, coastal areas or places with high exposure to saline corrosion.
- Accessories: outer backrest, inner backrest and armrests.
- Available 2 curved modules with different radii: R1500mm 90° (closed curve), R2500mm 45° (open curve) and 1 straight module 1,800mm long, all of which can be combined with each other.
- Support structure made of 3 and 5mm thick galvanized and pickled steel with anticorrosive primer rich in zinc and thermo-heating polyester powder coated finish.
- Seating area, backrests and armrests available in:
  - a) Tropical wood protected by water-based "lassure".
  - b) Recycled plastic from post-consumer plastic waste (Recyplast).
- Can be fixed to the ground with 6 M8 expanding bolts (included)
- Delivered assembled or unassembled according to the needs and requirements of the customer.
- Part of the Malaga street furniture collection: Chaise Longue, Litter Bin, Planter and Picnic table.
- Guaranteed reliability: this product has satisfactorily exceeded functionality and endurance tests under real environmental and usage conditions.