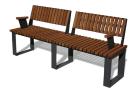

## **MALAGA** Bench

Malaga Bench Recyplast

Malaga Bench straight with backrest & armrest

Malaga Bench curve A45° without backrest

Malaga Bench curve A90° with backrest & armrest

**BOARDS** 

Tropical Wood

RecyPlast (Recycled Plastic)

## **MALAGA** Bench

- Modular and versatile bench, which allows the creation of countless possible configurations with sinuous, straight or even totally circular shapes (surrounding trees, planters, etc).
- Formed by curved and straight modules that can be connected to each other (connection screws included).
- Available in two versions:
  - a) Wood.
  - b) Recyplast-Recycled Plastic (does not require maintenance) \*\*
    - \*\* Version especially recommended for promenades, coastal areas or places with high exposure to saline corrosion.
- Accessories: outer backrest, inner backrest and armrests.
- Available 2 curved modules with different radii: R1500mm 90° (closed curve), R2500mm 45° (open curve) and 1 straight module 1,800mm long, all of which can be combined with each other.
- Support structure made of 3 and 5mm thick galvanized and pickled steel with anticorrosive primer rich in zinc and thermo-heating polyester powder coated finish.
- Seating area, backrests and armrests available in:
  - a) Tropical wood protected by water-based "lassure".
  - b) Recycled plastic from post-consumer plastic waste (Recyplast).
- Can be fixed to the ground with 6 M8 expanding bolts (included)
- Delivered assembled or unassembled according to the needs and requirements of the customer.
- Part of the Malaga street furniture collection: Chaise Longue, Litter Bin, Planter and Picnic table.
- Guaranteed reliability: this product has satisfactorily exceeded functionality and endurance tests under real environmental and usage conditions.