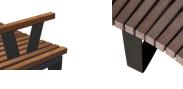

## **DETAILS**

**BOARDS MATERIALS** 

RecyPlast (recycled plastic)

**Tropical Wood** 

**Outer Backrest** 

Armrest with backrest

Armrest without backrest

## **MALAGA** Bench

- Modular and versatile bench, which allows the creation of countless possible configurations with sinuous, straight or even totally circular shapes (surrounding trees, planters, etc).
- Formed by curved and straight modules that can be connected to each other (connection screws included).
- Available in two versions:
  - a) Wood.
  - b) Recyplast-Recycled Plastic (does not require maintenance) \*\*
    - \*\* Version especially recommended for promenades, coastal areas or places with high exposure to saline corrosion.
- Accessories: outer backrest, inner backrest and armrests.
- Available 2 curved modules with different radii: R1500mm 90° (closed curve), R2500mm 45° (open curve) and 1 straight module 1,800mm long, all of which can be combined with each other.
- Support structure made of 3 and 5mm thick galvanized and pickled steel with anticorrosive primer rich in zinc and thermo-heating polyester powder coated finish.
- Seating area, backrests and armrests available in:
  - a) Tropical wood protected by water-based "lassure".
  - b) Recycled plastic from post-consumer plastic waste (Recyplast).
- Can be fixed to the ground with 6 M8 expanding bolts (included)
- Delivered assembled or unassembled according to the needs and requirements of the customer.
- Part of the Malaga street furniture collection: Chaise Longue, Litter Bin, Planter and Picnic table.
- Guaranteed reliability: this product has satisfactorily exceeded functionality and endurance tests under real environmental and usage conditions.