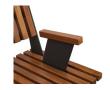

## **DETAILS**

**BOARDS MATERIALS** 

RecyPlast (recycled plastic)

**Tropical Wood** 

**Outer Backrest** 

Armrest with backrest

Armrest without backrest

## **MALAGA** Bench

- Modular and versatile bench, which allows the creation of countless possible configurations with sinuous, straight or even totally circular shapes (surrounding trees, planters, etc).
- Formed by curved and straight modules that can be connected to each other (connection screws included).
- Available in two versions:
  - a) Wood.
  - b) Recyplast-Recycled Plastic (does not require maintenance) \*\*
    - \*\* Version especially recommended for promenades, coastal areas or places with high exposure to saline corrosion.
- Accessories: outer backrest, inner backrest and armrests.
- Available 2 curved modules with different radii: R1500mm 90° (closed curve), R2500mm 45° (open curve) and 1 straight module 1,800mm long, all of which can be combined with each other.
- Support structure made of 3 and 5mm thick galvanized and pickled steel with anticorrosive primer rich in zinc and thermo-heating polyester powder coated finish.
- Seating area, backrests and armrests available in:
  - a) Tropical wood protected by water-based "lassure".
  - b) Recycled plastic from post-consumer plastic waste (Recyplast).
- Can be fixed to the ground with 6 M8 expanding bolts (included)
- Delivered assembled or unassembled according to the needs and requirements of the customer.
- Part of the Malaga street furniture collection: Chaise Longue, Litter Bin, Planter and Picnic table.
- Guaranteed reliability: this product has satisfactorily exceeded functionality and endurance tests under real environmental and usage conditions.