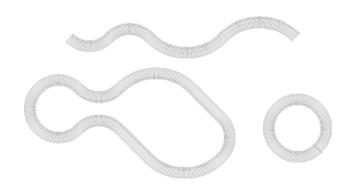

## **MALAGA** Bench

- Modular and versatile bench, which allows the creation of countless possible configurations with sinuous, straight or even totally circular shapes (surrounding trees, planters, etc).
- Formed by curved and straight modules that can be connected to each other (connection screws included).
- Available in two versions:
  - a) Wood.
  - b) Recyplast-Recycled Plastic (does not require maintenance) \*\*
    - \*\* Version especially recommended for promenades, coastal areas or places with high exposure to saline corrosion.
- Accessories: outer backrest, inner backrest and armrests.
- Available 2 curved modules with different radii: R1500mm 90° (closed curve), R2500mm 45° (open curve) and 1 straight module 1,800mm long, all of which can be combined with each other.
- Support structure made of 3 and 5mm thick galvanized and pickled steel with anticorrosive primer rich in zinc and thermo-heating polyester powder coated finish.
- Seating area, backrests and armrests available in:
  - a) Tropical wood protected by water-based "lassure".
  - b) Recycled plastic from post-consumer plastic waste (Recyplast).
- Can be fixed to the ground with 6 M8 expanding bolts (included)
- Delivered assembled or unassembled according to the needs and requirements of the customer.
- Part of the Malaga street furniture collection: Chaise Longue, Litter Bin, Planter and Picnic table.
- Guaranteed reliability: this product has satisfactorily exceeded functionality and endurance tests under real environmental and usage conditions.