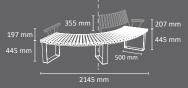

## **MALAGA** Bench

- Modular and versatile bench, which allows the creation of countless possible configurations with sinuous, straight or even totally circular shapes (surrounding trees, planters, etc).
- Formed by curved and straight modules that can be connected to each other (connection screws included).
- Available in two versions:
  - a) Wood.
  - b) Recyplast-Recycled Plastic (does not require maintenance) \*\*
    - \*\* Version especially recommended for promenades, coastal areas or places with high exposure to saline corrosion.
- Accessories: outer backrest, inner backrest and armrests.
- Available 2 curved modules with different radii: R1500mm 90° (closed curve), R2500mm 45° (open curve) and 1 straight module 1,800mm long, all of which can be combined with each other.
- Support structure made of 3 and 5mm thick galvanized and pickled steel with anticorrosive primer rich in zinc and thermo-heating polyester powder coated finish.
- Seating area, backrests and armrests available in:
  - a) Tropical wood protected by water-based "lassure".
  - b) Recycled plastic from post-consumer plastic waste (Recyplast).
- Can be fixed to the ground with 6 M8 expanding bolts (included)
- Delivered assembled or unassembled according to the needs and requirements of the customer.
- Part of the Malaga street furniture collection: Chaise Longue, Litter Bin, Planter and Picnic table.
- Guaranteed reliability: this product has satisfactorily exceeded functionality and endurance tests under real environmental and usage conditions.