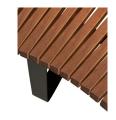

## **DETAILS**

**BOARDS MATERIALS** 

RecyPlast (recycled plastic)

**Tropical Wood** 

**Outer Backrest** 

Armrest with backrest

Armrest without backrest

## **MALAGA** Bench

- Modular and versatile bench, which allows the creation of countless possible configurations with sinuous, straight or even totally circular shapes (surrounding trees, planters, etc).
- Formed by curved and straight modules that can be connected to each other (connection screws included).
- Available in two versions:
  - a) Wood.
  - b) Recyplast-Recycled Plastic (does not require maintenance) \*\*
    - \*\* Version especially recommended for promenades, coastal areas or places with high exposure to saline corrosion.
- Accessories: outer backrest, inner backrest and armrests.
- Available 2 curved modules with different radii: R1500mm 90° (closed curve), R2500mm 45° (open curve) and 1 straight module 1,800mm long, all of which can be combined with each other.
- Support structure made of 3 and 5mm thick galvanized and pickled steel with anticorrosive primer rich in zinc and thermo-heating polyester powder coated finish.
- Seating area, backrests and armrests available in:
  - a) Tropical wood protected by water-based "lassure".
  - b) Recycled plastic from post-consumer plastic waste (Recyplast).
- Can be fixed to the ground with 6 M8 expanding bolts (included)
- Delivered assembled or unassembled according to the needs and requirements of the customer.
- Part of the Malaga street furniture collection: Chaise Longue, Litter Bin, Planter and Picnic table.
- Guaranteed reliability: this product has satisfactorily exceeded functionality and endurance tests under real environmental and usage conditions.