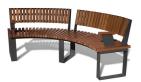

## **MALAGA** Bench

Malaga Bench Recyplast

Malaga Bench straight with backrest & armrest

Malaga Bench curve A45° without backrest

Malaga Bench curve A90° with backrest & armrest

**BOARDS** 

Tropical Wood

RecyPlast (Recycled Plastic)

## **MALAGA** Bench

- Modular and versatile bench, which allows the creation of countless possible configurations with sinuous, straight or even totally circular shapes (surrounding trees, planters, etc).
- Formed by curved and straight modules that can be connected to each other (connection screws included).
- Available in two versions:
  - a) Wood.
  - b) Recyplast-Recycled Plastic (does not require maintenance) \*\*
    - \*\* Version especially recommended for promenades, coastal areas or places with high exposure to saline corrosion.
- Accessories: outer backrest, inner backrest and armrests.
- Available 2 curved modules with different radii: R1500mm 90° (closed curve), R2500mm 45° (open curve) and 1 straight module 1,800mm long, all of which can be combined with each other.
- Support structure made of 3 and 5mm thick galvanized and pickled steel with anticorrosive primer rich in zinc and thermo-heating polyester powder coated finish.
- Seating area, backrests and armrests available in:
  - a) Tropical wood protected by water-based "lassure".
  - b) Recycled plastic from post-consumer plastic waste (Recyplast).
- Can be fixed to the ground with 6 M8 expanding bolts (included)
- Delivered assembled or unassembled according to the needs and requirements of the customer.
- Part of the Malaga street furniture collection: Chaise Longue, Litter Bin, Planter and Picnic table.
- Guaranteed reliability: this product has satisfactorily exceeded functionality and endurance tests under real environmental and usage conditions.