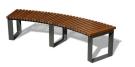

## **MALAGA** Bench

Malaga Bench Recyplast

Malaga Bench straight with backrest & armrest

Malaga Bench curve A45° without backrest

Malaga Bench curve A90° with backrest & armrest

**BOARDS** 

Tropical Wood

RecyPlast (Recycled Plastic)

## **MALAGA** Bench

- Modular and versatile bench, which allows the creation of countless possible configurations with sinuous, straight or even totally circular shapes (surrounding trees, planters, etc).
- Formed by curved and straight modules that can be connected to each other (connection screws included).
- Available in two versions:
  - a) Wood.
  - b) Recyplast-Recycled Plastic (does not require maintenance) \*\*
    - \*\* Version especially recommended for promenades, coastal areas or places with high exposure to saline corrosion.
- Accessories: outer backrest, inner backrest and armrests.
- Available 2 curved modules with different radii: R1500mm 90° (closed curve), R2500mm 45° (open curve) and 1 straight module 1,800mm long, all of which can be combined with each other.
- Support structure made of 3 and 5mm thick galvanized and pickled steel with anticorrosive primer rich in zinc and thermo-heating polyester powder coated finish.
- Seating area, backrests and armrests available in:
  - a) Tropical wood protected by water-based "lassure".
  - b) Recycled plastic from post-consumer plastic waste (Recyplast).
- Can be fixed to the ground with 6 M8 expanding bolts (included)
- Delivered assembled or unassembled according to the needs and requirements of the customer.
- Part of the Malaga street furniture collection: Chaise Longue, Litter Bin, Planter and Picnic table.
- Guaranteed reliability: this product has satisfactorily exceeded functionality and endurance tests under real environmental and usage conditions.