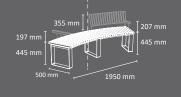

## **MALAGA** Bench

- Modular and versatile bench, which allows the creation of countless possible configurations with sinuous, straight or even totally circular shapes (surrounding trees, planters, etc).
- Formed by curved and straight modules that can be connected to each other (connection screws included).
- Available in two versions:
  - a) Wood.
  - b) Recyplast-Recycled Plastic (does not require maintenance) \*\*
    - \*\* Version especially recommended for promenades, coastal areas or places with high exposure to saline corrosion.
- Accessories: outer backrest, inner backrest and armrests.
- Available 2 curved modules with different radii: R1500mm 90° (closed curve), R2500mm 45° (open curve) and 1 straight module 1,800mm long, all of which can be combined with each other.
- Support structure made of 3 and 5mm thick galvanized and pickled steel with anticorrosive primer rich in zinc and thermo-heating polyester powder coated finish.
- Seating area, backrests and armrests available in:
  - a) Tropical wood protected by water-based "lassure".
  - b) Recycled plastic from post-consumer plastic waste (Recyplast).
- Can be fixed to the ground with 6 M8 expanding bolts (included)
- Delivered assembled or unassembled according to the needs and requirements of the customer.
- Part of the Malaga street furniture collection: Chaise Longue, Litter Bin, Planter and Picnic table.
- Guaranteed reliability: this product has satisfactorily exceeded functionality and endurance tests under real environmental and usage conditions.