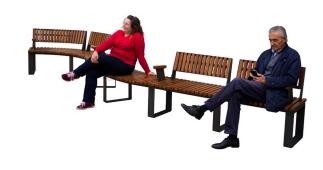

## PLACEMENT EXAMPLES

## **MALAGA** Bench

- Modular and versatile bench, which allows the creation of countless possible configurations with sinuous, straight or even totally circular shapes (surrounding trees, planters, etc).
- Formed by curved and straight modules that can be connected to each other (connection screws included).
- Available in two versions:
  - a) Wood.
  - b) Recyplast-Recycled Plastic (does not require maintenance) \*\*
    - \*\* Version especially recommended for promenades, coastal areas or places with high exposure to saline corrosion.
- Accessories: outer backrest, inner backrest and armrests.
- Available 2 curved modules with different radii: R1500mm 90° (closed curve), R2500mm 45° (open curve) and 1 straight module 1,800mm long, all of which can be combined with each other.
- Support structure made of 3 and 5mm thick galvanized and pickled steel with anticorrosive primer rich in zinc and thermo-heating polyester powder coated finish.
- Seating area, backrests and armrests available in:
  - a) Tropical wood protected by water-based "lassure".
  - b) Recycled plastic from post-consumer plastic waste (Recyplast).
- Can be fixed to the ground with 6 M8 expanding bolts (included)
- Delivered assembled or unassembled according to the needs and requirements of the customer.
- Part of the Malaga street furniture collection: Chaise Longue, Litter Bin, Planter and Picnic table.
- Guaranteed reliability: this product has satisfactorily exceeded functionality and endurance tests under real environmental and usage conditions.