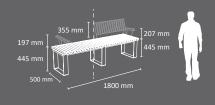

## **MALAGA** Bench

- Modular and versatile bench, which allows the creation of countless possible configurations with sinuous, straight or even totally circular shapes (surrounding trees, planters, etc).
- Formed by curved and straight modules that can be connected to each other (connection screws included).
- Available in two versions:
  - a) Wood.
  - b) Recyplast-Recycled Plastic (does not require maintenance) \*\*
    - \*\* Version especially recommended for promenades, coastal areas or places with high exposure to saline corrosion.
- Accessories: outer backrest, inner backrest and armrests.
- Available 2 curved modules with different radii: R1500mm 90° (closed curve), R2500mm 45° (open curve) and 1 straight module 1,800mm long, all of which can be combined with each other.
- Support structure made of 3 and 5mm thick galvanized and pickled steel with anticorrosive primer rich in zinc and thermo-heating polyester powder coated finish.
- Seating area, backrests and armrests available in:
  - a) Tropical wood protected by water-based "lassure".
  - b) Recycled plastic from post-consumer plastic waste (Recyplast).
- Can be fixed to the ground with 6 M8 expanding bolts (included)
- Delivered assembled or unassembled according to the needs and requirements of the customer.
- Part of the Malaga street furniture collection: Chaise Longue, Litter Bin, Planter and Picnic table.
- Guaranteed reliability: this product has satisfactorily exceeded functionality and endurance tests under real environmental and usage conditions.