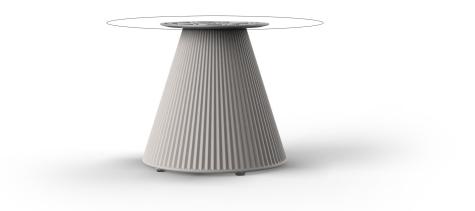

Products / Low Tables / Gatsby Base ø40x40cm S30

## Gatsby base Ø40x40cm s30 by Ramón Esteve

The Gatsby collection, designed by <u>Ramón Esteve</u> for <u>Vondom</u>, recalls the Art Déco lighting. Those crazy twenties. "Something new, extraordinary, beautiful, simple but sophisticatedly designed" said Francis Scott Fitzgerald about his aims for the novel he was about to write. The Great Gatsby was born in an age of prosperity, parties and excess. They called it "the American Dream".