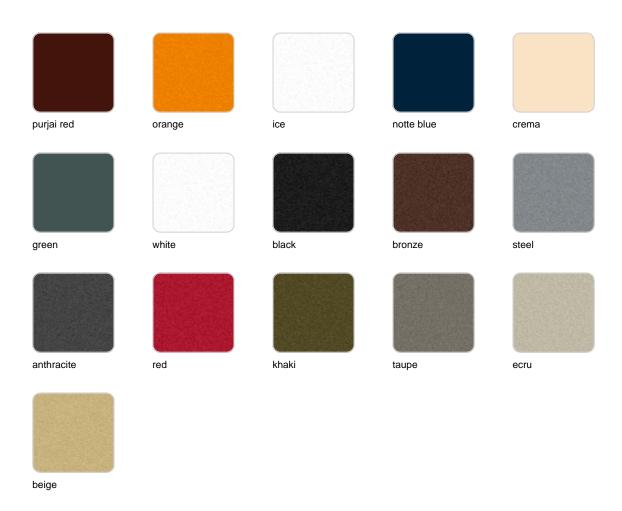

Products / Dining Tables / Gatsby Base 45x45x73cm S50

## Gatsby base 45x45x73cm s50

#### by Ramón Esteve

The Gatsby collection, designed by <u>Ramón Esteve</u> for <u>Vondom</u>, recalls the Art Déco lighting. Those crazy twenties. "Something new, extraordinary, beautiful, simple but sophisticatedly designed" said Francis Scott Fitzgerald about his aims for the novel he was about to write. The Great Gatsby was born in an age of prosperity, parties and excess. They called it "the American Dream".





## Info

### Description

Weight: 9.5 Kg



# **VOUDOM**

## **Finishes**

### finishes

#### BASIC Ref. 54458



Matt Polyethylene