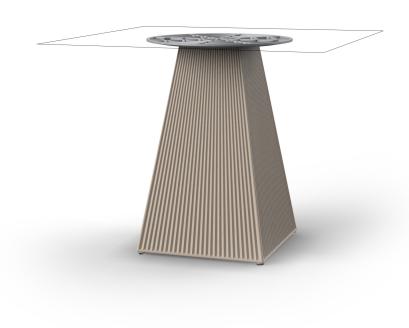

## Gatsby base 45x45x73cm s50

#### by Ramón Esteve

The Gatsby collection, designed by <u>Ramón Esteve</u> for <u>Vondom</u>, recalls the Art Déco lighting. Those crazy twenties. "Something new, extraordinary, beautiful, simple but sophisticatedly designed" said Francis Scott Fitzgerald about his aims for the novel he was about to write. The Great Gatsby was born in an age of prosperity, parties and excess. They called it "the American Dream".