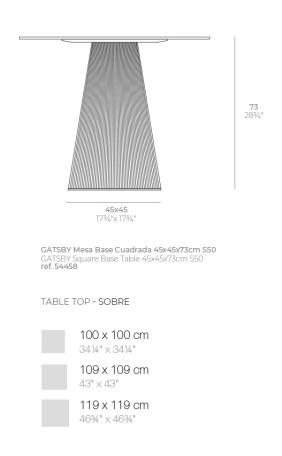

## Gatsby base 45x45x73cm s50

### Description

Weight: 9.5 Kg

#### BASIC Ref. 54458

Matt Polyethylene