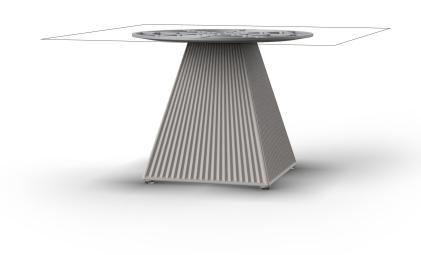

## Gatsby base 35x35x40cm s50

by Ramón Esteve

The Gatsby collection, designed by <u>Ramón Esteve</u> for <u>Vondom</u>, recalls the Art Déco lighting. Those crazy twenties. "Something new, extraordinary, beautiful, simple but sophisticatedly designed" said Francis Scott Fitzgerald about his aims for the novel he was about to write. The Great Gatsby was born in an age of prosperity, parties and excess. They called it "the American Dream".