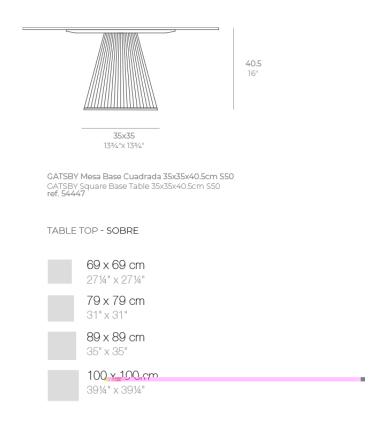

Products / Low Tables / Gatsby Base 35x35x40cm S50

## Gatsby base 35x35x40cm s50

by Ramón Esteve

The Gatsby collection, designed by <u>Ramón Esteve</u> for <u>Vondom</u>, recalls the Art Déco lighting. Those crazy twenties. "Something new, extraordinary, beautiful, simple but sophisticatedly designed" said Francis Scott Fitzgerald about his aims for the novel he was about to write. The Great Gatsby was born in an age of prosperity, parties and excess. They called it "the American Dream".





## Info

### Description

Weight: 4.3 Kg



# **VOUDOM**

## **Finishes**

#### finishes

#### BASIC Ref. 54447



Matt Polyethylene