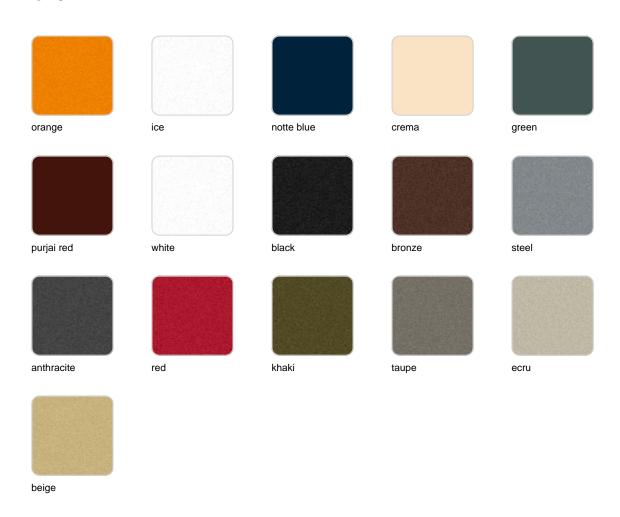

Products / Low Tables / Gatsby Base 35x35x40cm S50

## Gatsby base 35x35x40cm s50

by Ramón Esteve

The Gatsby collection, designed by <u>Ramón Esteve</u> for <u>Vondom</u>, recalls the Art Déco lighting. Those crazy twenties. "Something new, extraordinary, beautiful, simple but sophisticatedly designed" said Francis Scott Fitzgerald about his aims for the novel he was about to write. The Great Gatsby was born in an age of prosperity, parties and excess. They called it "the American Dream".





## Info

### Description

Weight: 4.3 Kg



# **VOUDOM**

## **Finishes**

#### finishes

#### BASIC Ref. 54447



Matt Polyethylene