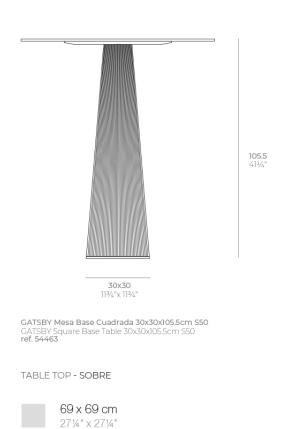

Products / High Tables / Gatsby Base 30x30x105cm S50

## Gatsby base 30x30x105cm s50

by Ramón Esteve

The Gatsby collection, designed by <u>Ramón Esteve</u> for <u>Vondom</u>, recalls the Art Déco lighting. Those crazy twenties. "Something new, extraordinary, beautiful, simple but sophisticatedly designed" said Francis Scott Fitzgerald about his aims for the novel he was about to write. The Great Gatsby was born in an age of prosperity, parties and excess. They called it "the American Dream".