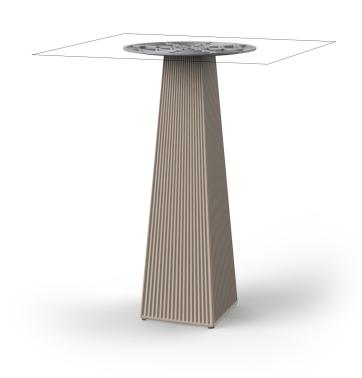

## Gatsby base 30x30x105cm s50

by Ramón Esteve

The Gatsby collection, designed by <u>Ramón Esteve</u> for <u>Vondom</u>, recalls the Art Déco lighting. Those crazy twenties. "Something new, extraordinary, beautiful, simple but sophisticatedly designed" said Francis Scott Fitzgerald about his aims for the novel he was about to write. The Great Gatsby was born in an age of prosperity, parties and excess. They called it "the American Dream".