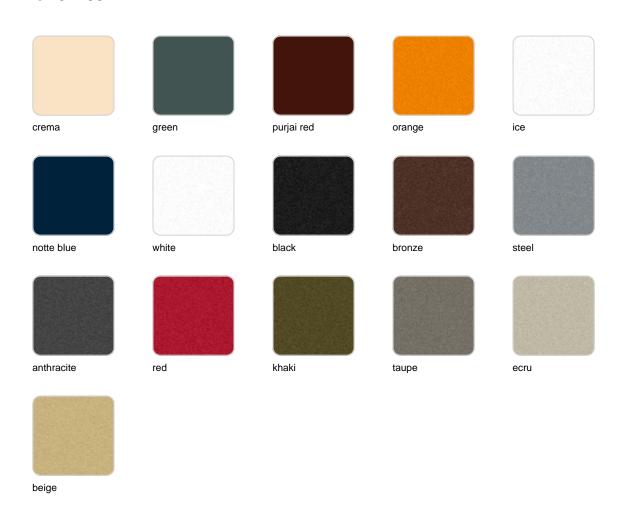

Products / High Tables / Gatsby Base 30x30x105cm S50

## Gatsby base 30x30x105cm s50

by Ramón Esteve

The Gatsby collection, designed by <u>Ramón Esteve</u> for <u>Vondom</u>, recalls the Art Déco lighting. Those crazy twenties. "Something new, extraordinary, beautiful, simple but sophisticatedly designed" said Francis Scott Fitzgerald about his aims for the novel he was about to write. The Great Gatsby was born in an age of prosperity, parties and excess. They called it "the American Dream".



## **VOUDOM**

## Info

### Description

Weight: 8.4 Kg



# **VOUDOM**

### **Finishes**

#### finishes

#### BASIC Ref. 54463



Matt Polyethylene