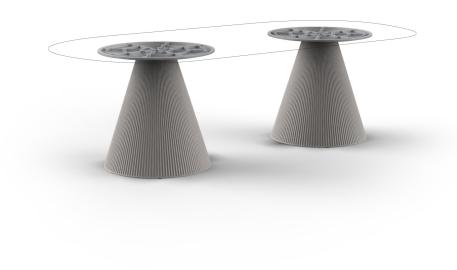

## Gatsby doble\_base ø65x73cm s70

by Ramón Esteve

The Gatsby collection, designed by <u>Ramón Esteve</u> for <u>Vondom</u>, recalls the Art Déco lighting. Those crazy twenties. "Something new, extraordinary, beautiful, simple but sophisticatedly designed" said Francis Scott Fitzgerald about his aims for the novel he was about to write. The Great Gatsby was born in an age of prosperity, parties and excess. They called it "the American Dream".