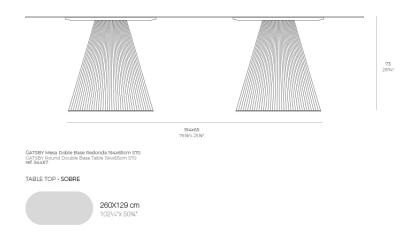

Products / Dining Tables / Gatsby Doble\_base ø65x73cm S70

### Description

Weight: 16 Kg