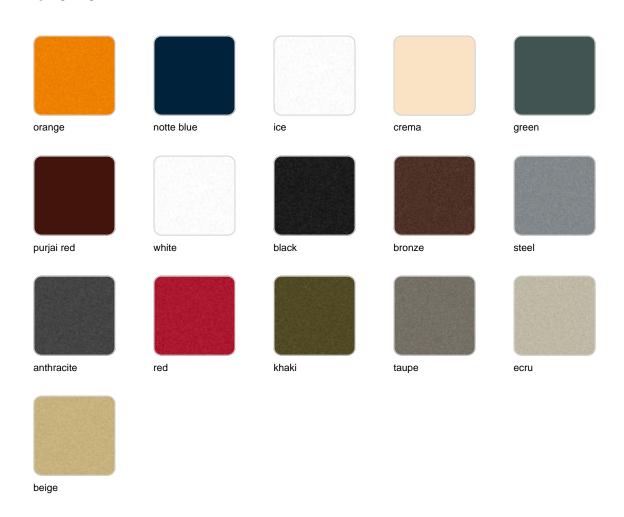

Products / Dining Tables / Gatsby Doble\_base ø65x73cm S70

## Gatsby doble\_base ø65x73cm s70

by Ramón Esteve

The Gatsby collection, designed by <u>Ramón Esteve</u> for <u>Vondom</u>, recalls the Art Déco lighting. Those crazy twenties. "Something new, extraordinary, beautiful, simple but sophisticatedly designed" said Francis Scott Fitzgerald about his aims for the novel he was about to write. The Great Gatsby was born in an age of prosperity, parties and excess. They called it "the American Dream".



# **VOUDOM**

## Info

### Description

Weight: 16 Kg



# **VOUDOM**

### **Finishes**

#### finishes

#### BASIC Ref. 54467



Matt Polyethylene