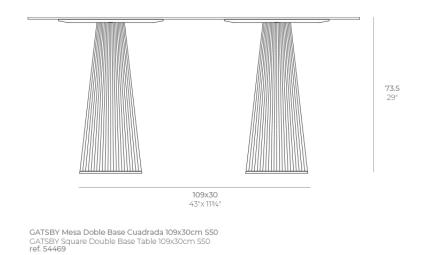

## Description

Weight: 12 Kg

TABLE TOP - SOBRE

#### BASIC Ref. 54469

Matt Polyethylene