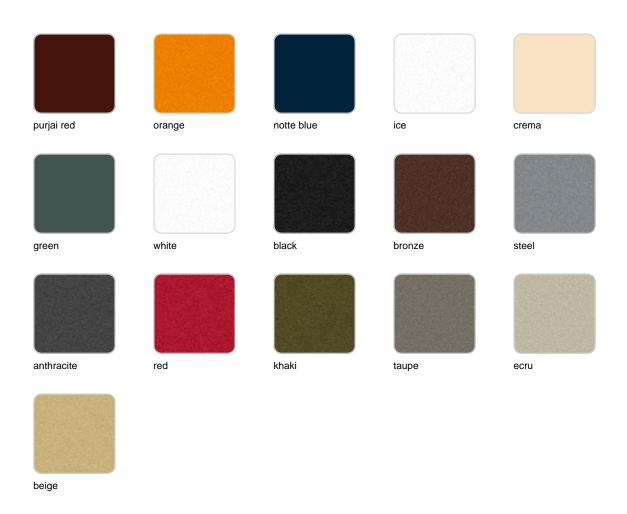

Products / Dining Tables / Gatsby Doble Bas 30x30x73cms50

# Gatsby doble bas 30x30x73cms50

by Ramón Esteve

The Gatsby collection, designed by <u>Ramón Esteve</u> for <u>Vondom</u>, recalls the Art Déco lighting. Those crazy twenties. "Something new, extraordinary, beautiful, simple but sophisticatedly designed" said Francis Scott Fitzgerald about his aims for the novel he was about to write. The Great Gatsby was born in an age of prosperity, parties and excess. They called it "the American Dream".





## Info

## Description

Weight: 12 Kg



TABLE TOP - SOBRE



## **VOUDOM**

## **Finishes**

#### finishes

#### BASIC Ref. 54469



Matt Polyethylene