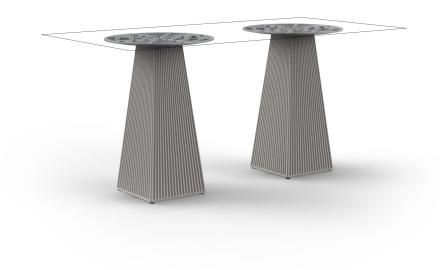

# Gatsby doble bas 30x30x73cms50

by Ramón Esteve

The Gatsby collection, designed by <u>Ramón Esteve</u> for <u>Vondom</u>, recalls the Art Déco lighting. Those crazy twenties. "Something new, extraordinary, beautiful, simple but sophisticatedly designed" said Francis Scott Fitzgerald about his aims for the novel he was about to write. The Great Gatsby was born in an age of prosperity, parties and excess. They called it "the American Dream".