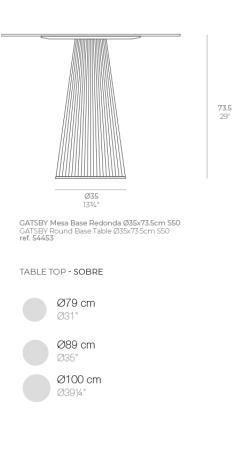

## Gatsby base Ø35x73cm s50 by Ramón Esteve

The Gatsby collection, designed by <u>Ramón Esteve</u> for <u>Vondom</u>, recalls the Art Déco lighting. Those crazy twenties. "Something new, extraordinary, beautiful, simple but sophisticatedly designed" said Francis Scott Fitzgerald about his aims for the novel he was about to write. The Great Gatsby was born in an age of prosperity, parties and excess. They called it "the American Dream".