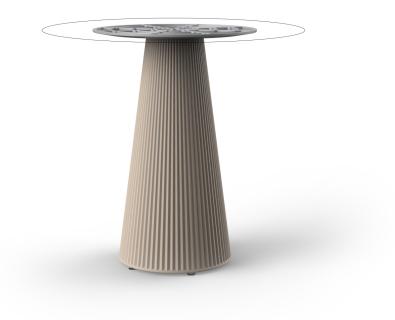

## Gatsby base Ø35x73cm s50 by Ramón Esteve

The Gatsby collection, designed by <u>Ramón Esteve</u> for <u>Vondom</u>, recalls the Art Déco lighting. Those crazy twenties. "Something new, extraordinary, beautiful, simple but sophisticatedly designed" said Francis Scott Fitzgerald about his aims for the novel he was about to write. The Great Gatsby was born in an age of prosperity, parties and excess. They called it "the American Dream".