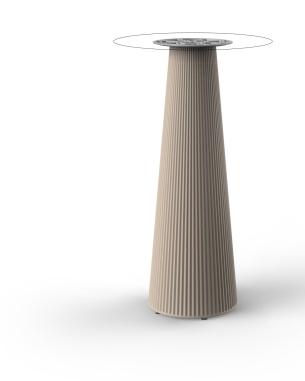

## Gatsby base ø35x105cm s30

by Ramón Esteve

The Gatsby collection, designed by <u>Ramón Esteve</u> for <u>Vondom</u>, recalls the Art Déco lighting. Those crazy twenties. "Something new, extraordinary, beautiful, simple but sophisticatedly designed" said Francis Scott Fitzgerald about his aims for the novel he was about to write. The Great Gatsby was born in an age of prosperity, parties and excess. They called it "the American Dream".

## Description

Weight: 6 Kg

GATSBY Mesa Base Redonda Ø35x105cm S30 GATSBY Round Base Table Ø35x105cm S30 ref. 54460

TABLE TOP - SOBRE

Ø50 cm Ø19¼"

Ø59 cm Ø231/4"

Ø69 cm Ø27¼"