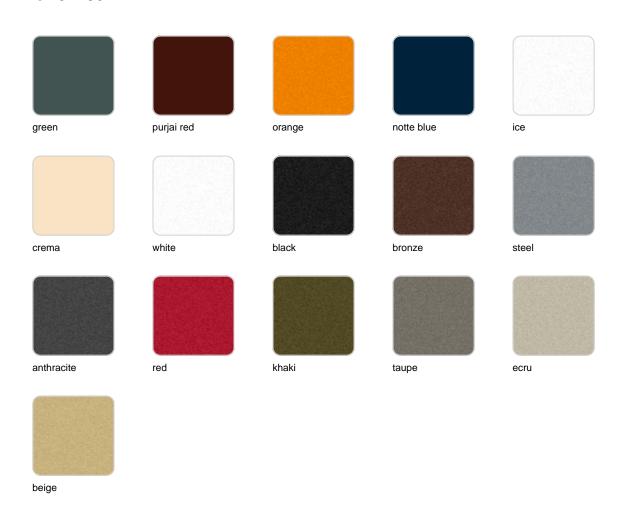

Products / High Tables / Gatsby Base ø35x105cm S30

## Gatsby base ø35x105cm s30

by Ramón Esteve

The Gatsby collection, designed by <u>Ramón Esteve</u> for <u>Vondom</u>, recalls the Art Déco lighting. Those crazy twenties. "Something new, extraordinary, beautiful, simple but sophisticatedly designed" said Francis Scott Fitzgerald about his aims for the novel he was about to write. The Great Gatsby was born in an age of prosperity, parties and excess. They called it "the American Dream".





## Info

## Description

Weight: 6 Kg



GATSBY Mesa Base Redonda Ø35x105cm S30 GATSBY Round Base Table Ø35x105cm S30 ref. 54460

TABLE TOP - SOBRE

Ø50 cm Ø19¼"

Ø59 cm Ø231/4"

Ø69 cm Ø27¼"

# **VOUDOM**

## **Finishes**

#### finishes

#### BASIC Ref. 54460



Matt Polyethylene