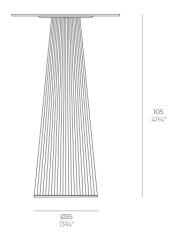

## Description

Weight: 6 Kg

GATSBY Mesa Base Redonda Ø35x105cm S30 GATSBY Round Base Table Ø35x105cm S30 ref. 54460

TABLE TOP - SOBRE

Ø50 cm Ø19¼"

Ø59 cm Ø231/4"

Ø69 cm Ø27¼"