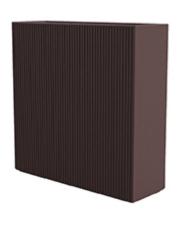

Products / Planters / Gatsby Wall 80x25x80

## Gatsby wall 80x25x80 by Ramón Esteve

The Gatsby collection, designed by <u>Ramón Esteve</u> for <u>Vondom</u>, recalls the Art Déco lighting. Those crazy twenties. "Something new, extraordinary, beautiful, simple but sophisticatedly designed" said Francis Scott Fitzgerald about his aims for the novel he was about to write. The Great Gatsby was born in an age of prosperity, parties and excess. They called it "the American Dream".