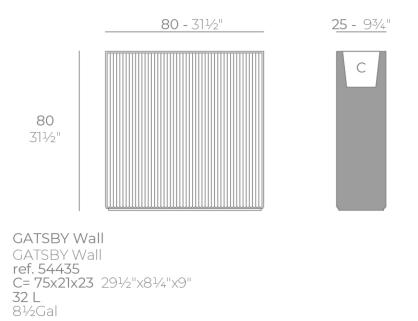

Products / Planters / Gatsby Wall 80x25x80

## Gatsby wall 80x25x80 by Ramón Esteve

The Gatsby collection, designed by <u>Ramón Esteve</u> for <u>Vondom</u>, recalls the Art Déco lighting. Those crazy twenties. "Something new, extraordinary, beautiful, simple but sophisticatedly designed" said Francis Scott Fitzgerald about his aims for the novel he was about to write. The Great Gatsby was born in an age of prosperity, parties and excess. They called it "the American Dream".



### Info

### Description

Weight: 16 Kg



Vondom

### Finishes

finishes BASIC Ref. 54435A orange notte blue ice crema green purjai red white black bronze steel anthracite red khaki taupe ecru



beige

Matt Polyethylene

#### SELF-WATERING Ref. 54435R

| orange     | notte blue | ice   | crema  | green |
|------------|------------|-------|--------|-------|
| purjai red | white      | black | bronze | steel |
| anthracite | red        | khaki | taupe  | ecru  |
|            |            |       |        |       |

beige

Self-watering system included in all planters except those with basic finish

### lighting

WHITE LED Ref. 54435W



White internally lit unit with LED technology. Available only in matte ice white finish.



RGBW LED Ref. 54435L



Unit with internal lighting with RGBW LED technology and remote control unit for