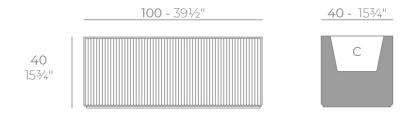

#### Description

Weight: 13 Kg

GATSBY Jardinera
GATSBY Jardiniere
ref. 54433
C= 93x32x23 36½"x12½"x9"
55 L
14½Gal