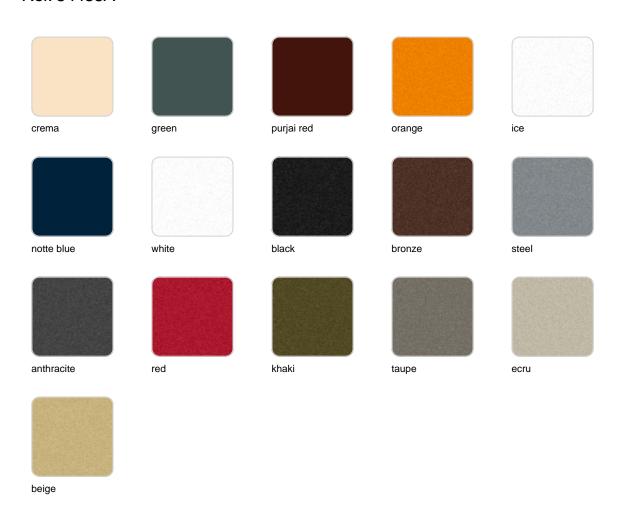

Products / Planters / Gatsby Jardiniere 100x40x40

# Gatsby jardiniere 100x40x40

by Ramón Esteve

The Gatsby collection, designed by <u>Ramón Esteve</u> for <u>Vondom</u>, recalls the Art Déco lighting. Those crazy twenties. "Something new, extraordinary, beautiful, simple but sophisticatedly designed" said Francis Scott Fitzgerald about his aims for the novel he was about to write. The Great Gatsby was born in an age of prosperity, parties and excess. They called it "the American Dream".



## **VOUDOM**

## Info

#### Description

Weight: 13 Kg



GATSBY Jardinera
GATSBY Jardiniere
ref. 54433
C= 93x32x23 36½"x12½"x9"
55 L
14½Gal

# **VOUDOM**

### **Finishes**

#### finishes

#### BASIC Ref. 54433A



Matt Polyethylene

SELF-WATERING Ref. 54433R

## **VOUDOM**



Self-watering system included in all planters except those with basic finish

### lighting

WHITE LED Ref. 54433W



White internally lit unit with LED technology. Available only in matte ice white finish.





Unit with internal lighting with battery-powered RGBW LED technology. Includes charger and remote control for switching colors and charger. Available only in matte ice white finish.



RGBW LED DMX BATTERY Ref. 54433DY



Unit with internal lighting with RGBW LED technology and remote control unit for switching colors. Also controlLED by DMX-1024 (wireless), enabling communication between one or more products simultaneously via the DMX transmitter (not included). There are two options to choose from: Professional XLR D