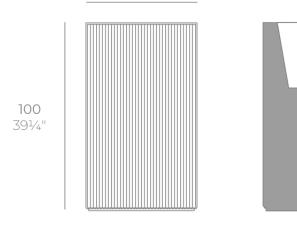

### Description

Weight: 25 Kg

60x60 - 23<sup>3</sup>/<sub>4</sub>"x 23<sup>3</sup>/<sub>4</sub>"

GATSBY Cubo Alto
GATSBY Hight Cube
ref. 54432
C= 48x48x40 20<sup>3</sup>/<sub>4</sub>"x20<sup>3</sup>/<sub>4</sub>"x15<sup>3</sup>/<sub>4</sub>"
62 L
16<sup>1</sup>/<sub>2</sub>Gal