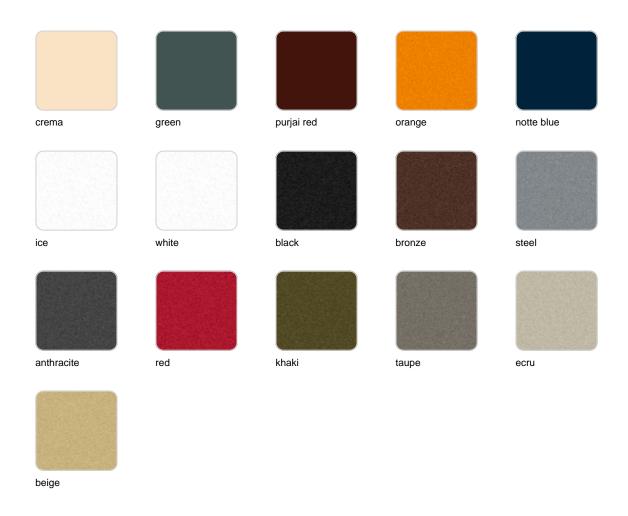

## **Finishes**

### finishes

#### BASIC Ref. 54432A

Matt Polyethylene

SELF-WATERING Ref. 54432R