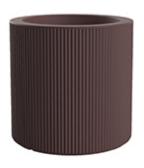

Products / Planters / Gatsby Cylinder Planter ø60x60

## Gatsby cylinder planter Ø60x60 by Ramón Esteve

The Gatsby collection, designed by <u>Ramón Esteve</u> for <u>Vondom</u>, recalls the Art Déco lighting. Those crazy twenties. "Something new, extraordinary, beautiful, simple but sophisticatedly designed" said Francis Scott Fitzgerald about his aims for the novel he was about to write. The Great Gatsby was born in an age of prosperity, parties and excess. They called it "the American Dream".

### Description

Weight: 10 Kg

GATSBY Cilindro GATSBY Cylindre ref. 54425 C= 49x49x31 19½"x19½"x12½" 47 L 12½Cal