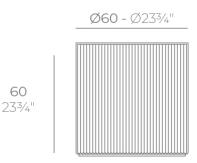

### Description

Weight: 10 Kg

GATSBY Cilindro GATSBY Cylindre ref. 54425 C= 49x49x31 19½"x19½"x12½" 47 L 12½Cal