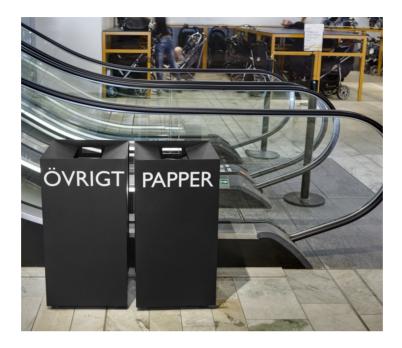

## FOGA LITTERBIN

Eva Herdin

The Foga litterbin is a modern basket for recycling for indoor use, with laser cut text for clearer sorting. Four individual modules can be grouped together to form a square, each positioned so that an opening faces each outer side. Easily accessible, Foga signals a new direction for public waste receptacles.

| Materials                     | Powder-coated steel available with a thickness of 2<br>mm.<br>The bag holder is made in 5 mm steel.<br>The 80-litre bin is fitted with wheels made in plastic.<br>The standard colour is light grey Gris 2150 Sablé.<br>Other colours are available upon request. |
|-------------------------------|-------------------------------------------------------------------------------------------------------------------------------------------------------------------------------------------------------------------------------------------------------------------|
| Additional description number | GS for Gris 2150 Sablé.<br>V for white Ivoire Blanche.<br>C for any color for a start up fee.                                                                                                                                                                     |
| Placement                     | Freestanding. The base can be bolted to a fixed surface.                                                                                                                                                                                                          |
| Maintenance                   | Polyester powder-coated steel can be repainted with alkyd oil enamel when needed.                                                                                                                                                                                 |
| Character                     | Foga is a streamlined contemporary litterbin that can be used individually or configured into groups.                                                                                                                                                             |