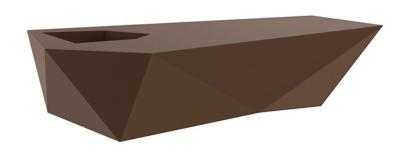

#### by Ramón Esteve

Faz is a modular collection of outdoor furniture and planters designed by <u>Ramón</u> <u>Esteve</u> for <u>Vondom</u>. He is the architect of harmony, serenity, timelessness and universality, and he has created mineral and emphatic shapes that make Faz a design that contextualizes with homes and installations. An ambience, encircling as a result of the blissful combination of the material and lighting, so that the sole sensation would be its fusion.

#### Description

Made of polyethylene resin by rotational moulding. 100% Recyclable. Item suitable for indoor and outdoor use. Available in different finishes.

Weight: 37 Kg