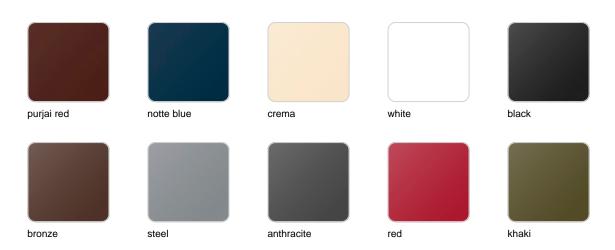

### **Finishes**

#### finishes

#### BASIC Ref. 54046

Matt Polyethylene

SELF-WATERING Ref. 54046R

Self-watering system included in all planters except those with basic finish

#### LACQUERED Ref. 54046F

Lacquered Polyethylene