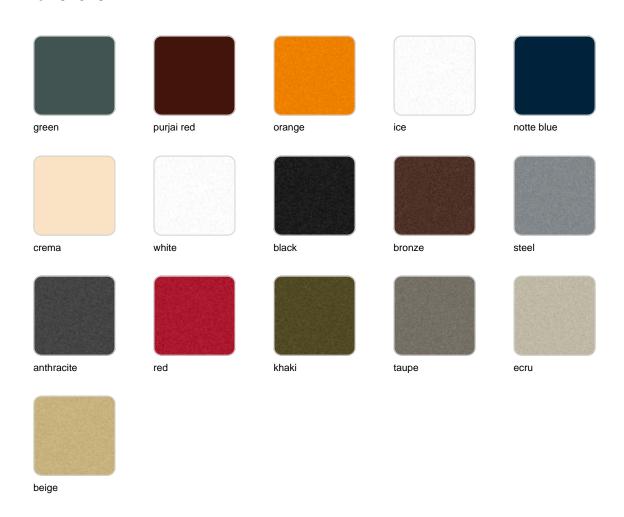

## by Ramón Esteve

Faz is a modular collection of outdoor furniture and planters designed by <u>Ramón</u> <u>Esteve</u> for <u>Vondom</u>. He is the architect of harmony, serenity, timelessness and universality, and he has created mineral and emphatic shapes that make Faz a design that contextualizes with homes and installations. An ambience, encircling as a result of the blissful combination of the material and lighting, so that the sole sensation would be its fusion.



### Info

#### Description

Made of polyethylene resin by rotational moulding. 100% Recyclable. Item suitable for indoor and outdoor use. Available in different finishes.

Weight: 37 Kg



### **Accessories**

• JOINING HARDWARE KIT

Joining hardware kit

• Fabric

### **Finishes**

#### finishes

#### BASIC Ref. 54046



Matt Polyethylene

SELF-WATERING Ref. 54046R



Self-watering system included in all planters except those with basic finish

#### LACQUERED Ref. 54046F





Lacquered Polyethylene

#### lighting

WHITE LED Ref. 54046W



White internally lit unit with LED technology. Available only in matte ice white finish.

RGBW LED Ref. 54046L



Unit with internal lighting with RGBW LED technology and remote control unit for switching colors. Available only in matte ice white finish. Remote control included.

RGBW LED DMX Ref. 54046D





Unit with internal lighting with RGBW LED technology and remote control unit for switching colors. Also controlLED by DMX-1024 (wireless), enabling communication between one or more products simultaneously via the DMX transmitter (not included). There are two optio