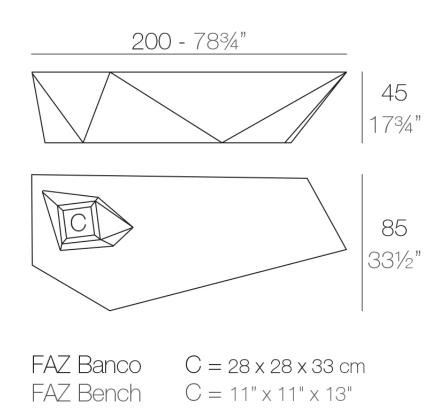

#### Description

Made of polyethylene resin by rotational moulding. 100% Recyclable. Item suitable for indoor and outdoor use. Available in different finishes.

Weight: 37 Kg