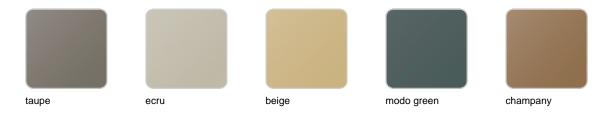

### **Finishes**

#### finishes

#### BASIC Ref. 54046

Matt Polyethylene

SELF-WATERING Ref. 54046R

Self-watering system included in all planters except those with basic finish

#### LACQUERED Ref. 54046F

Lacquered Polyethylene