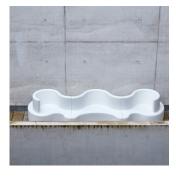

# CLOVERLEAF # 186

The idea behind Cloverleaf is a composition of modules twisting and unfolding to create a clover. The backrest in the middle of each module winds across the seating, providing back-support while shielding users from those on the other side.

Cloverleaf constitutes a beautiful sculpture - with or without people - suitable for a range of spaces including corporate buildings, squares, terraces, lobbies etc. Cloverleaf is multidirectional and has no front or back, optimizing space by provide seating on both sides. There are 4 different modules available: left / right end modules and angular / straight middle modules, which combine to offer numerous different bench designs.