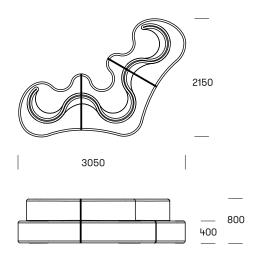

# **Dimensions**

Consists of 4 modules: Left or right end modules, angular or straight middle modules. Seatings: One 'curve' = one seat. Meaning: Left/right end modules have 1 full and 1 half seat - and middle modules have 1 full and 2 half seats.

Left/right end module:

L: 1145 mm/B: 1155 mm/H: 800mm/Seat: 400mm

Angular middle module:

L: 1420 mm/B: 1580 mm/H: 800mm/Seat: 400mm

Straight middle module:

L: 1300 mm/B: 1130 mm/H: 800mm/Seat: 400mm