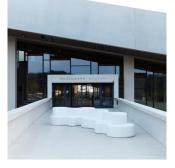

# CLOVERLEAF # 186

The idea behind Cloverleaf is a composition of modules twisting and unfolding to create a clover. The backrest in the middle of each module winds across the seating, providing back-support while shielding users from those on the other side.

Cloverleaf constitutes a beautiful sculpture - with or without people - suitable for a range of spaces including corporate buildings, squares, terraces, lobbies etc. Cloverleaf is multidirectional and has no front or back, optimizing space by provide seating on both sides. There are 4 different modules available: left / right end modules and angular / straight middle modules, which combine to offer numerous different bench designs.