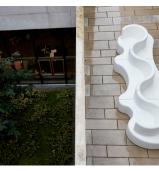

# CLOVERLEAF # 186

The idea behind Cloverleaf is a composition of modules twisting and unfolding to create a clover. The backrest in the middle of each module winds across the seating, providing back-support while shielding users from those on the other side.

Cloverleaf constitutes a beautiful sculpture - with or without people - suitable for a range of spaces including corporate buildings, squares, terraces, lobbies etc. Cloverleaf is multidirectional and has no front or back, optimizing space by provide seating on both sides. There are 4 different modules available: left / right end modules and angular / straight middle modules, which combine to offer numerous different bench designs.