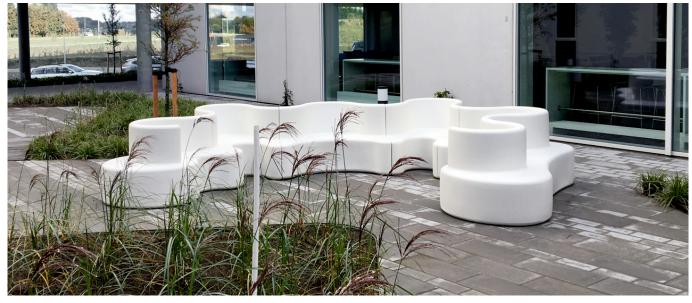

# CLOVERLEAF # 186

The idea behind Cloverleaf is a composition of modules twisting and unfolding to create a clover. The backrest in the middle of each module winds across the seating, providing back-support while shielding users from those on the other side.

Cloverleaf constitutes a beautiful sculpture - with or without people - suitable for a range of spaces including corporate buildings, squares, terraces, lobbies etc. Cloverleaf is multidirectional and has no front or back, optimizing space by provide seating on both sides. There are 4 different modules available: left / right end modules and angular / straight middle modules, which combine to offer numerous different bench designs.