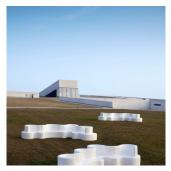

# CLOVERLEAF # 186

The idea behind Cloverleaf is a composition of modules twisting and unfolding to create a clover. The backrest in the middle of each module winds across the seating, providing back-support while shielding users from those on the other side.

Cloverleaf constitutes a beautiful sculpture - with or without people - suitable for a range of spaces including corporate buildings, squares, terraces, lobbies etc. Cloverleaf is multidirectional and has no front or back, optimizing space by provide seating on both sides. There are 4 different modules available: left / right end modules and angular / straight middle modules, which combine to offer numerous different bench designs.