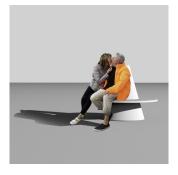

# CHICANE # 325

A concrete bollard shaped like an ellipsoid cone CHICANE is suited for positioning in various formations and repetitive patterns to restrict access. If a vehicle runs into it, CHICANE will fall over, but its shape will prevent it from rolling and wedge the bollard under the vehicle. Easy to set up and move around due to the moulded lifting threads on the top and hollows for forklifts at the bottom.

#### **Dimensions**

Ø340/670-1020 x 1200 mm. Seating height 550 mm.