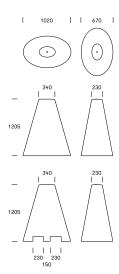

#### **Dimensions**

Ø340/670-1020 x 1200 mm. Seating height 550 mm.

#### Mounting

Positions directly on the ground. M16 thread on top. Weight of 730 kg. eliminates need for mounting.

## **Variants**

Available in white, grey or black concrete – or dyed to client specifications.

Also available with forklift hollows on the bottom of each unit.