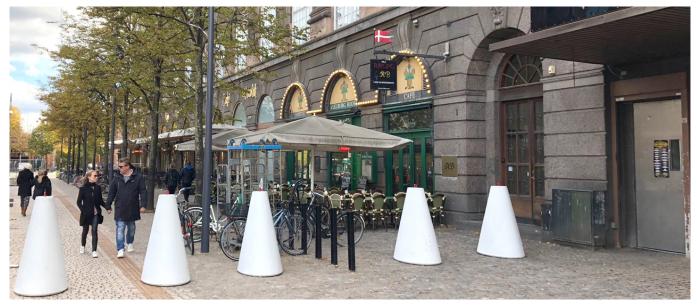

# CHICANE # 325

A concrete bollard shaped like an ellipsoid cone CHICANE is suited for positioning in various formations and repetitive patterns to restrict access. If a vehicle runs into it, CHICANE will fall over, but its shape will prevent it from rolling and wedge the bollard under the vehicle. Easy to set up and move around due to the moulded lifting threads on the top and hollows for forklifts at the bottom.