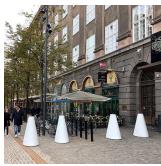

# CHICANE # 325

A concrete bollard shaped like an ellipsoid cone CHICANE is suited for positioning in various formations and repetitive patterns to restrict access. If a vehicle runs into it, CHICANE will fall over, but its shape will prevent it from rolling and wedge the bollard under the vehicle. Easy to set up and move around due to the moulded lifting threads on the top and hollows for forklifts at the bottom.