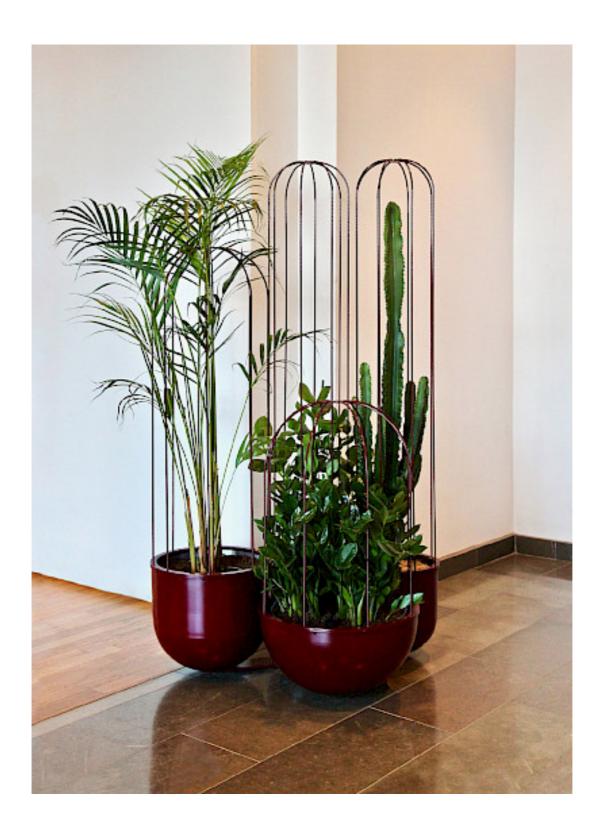

## Cacti Planters

ANKI GNEIB

These indoor/outdoor planters can refresh everyday environments with vivid colours and vibrant plant life. The products are made with metal trellises that mimic the shapes and proportions of cacti. The planters bring nature indoors, adding decorative features or dividing the space. Plants dampen noise and improve air quality. The planters are available in three different sizes with trellises made in three different heights.

Integrating plants into indoor environments has become increasingly important. They meet the need for space-creating, sound-absorbing and visual screens. The Cacti planters are inspired by Mexican artist Frida Kahlo's cactus 'wall' planted her garden in Mexico. Cacti's elegant vessels in varying colours are available in three sizes with varying trellis heights and come in three different combinations. By choosing different types of plants, you can easily create a flexible, stylish room divider or room accent. Cacti systembeskrivning