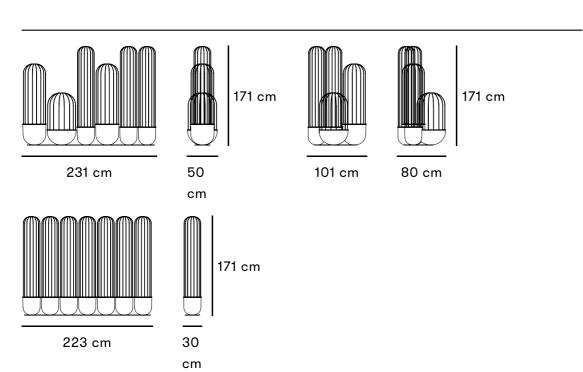

## Certifieringar

| Dimensions and weight | Length: 101 cm / 223 cm / 231 cm Height: 171 cm / 171 cm / 171 cm Depth: 30 cm / 50 cm / 80 cm  Dimensions for each product group:  Group 1: Height: 171 cm Depth: 50 cm Length: 231 cm  Group 2: Height: 171 cm Depth: 80 cm Length: 101 cm  Group 3: Height: 171 cm Depth: 30 cm Length: 223 cm |                                                                   |
|-----------------------|---------------------------------------------------------------------------------------------------------------------------------------------------------------------------------------------------------------------------------------------------------------------------------------------------|-------------------------------------------------------------------|
| Materials             | Powder coated Steel RAL / Sablé.<br>Aluminum sheet.                                                                                                                                                                                                                                               |                                                                   |
|                       | The planters are made from Ø6 mm aluminium wire with a base made in 10 mm steel plate. All steel is galvanised and powder-coated in standard colours black/red RAL 3007, green/grey RAL 160 70 10, black RAL 9004, white RAL 9010 and yellow RAL 1003.                                            |                                                                   |
| Standard colours      | RAL 3007                                                                                                                                                                                                                                                                                          | RAL 160 70 10                                                     |
|                       | RAL 9004                                                                                                                                                                                                                                                                                          | RAL 9010                                                          |
|                       | RAL 1003                                                                                                                                                                                                                                                                                          |                                                                   |
| Product number        | Ö16-42/GR1                                                                                                                                                                                                                                                                                        | Cacti group 1:<br>height 171 cm,<br>depth 50 cm,<br>length 231 cm |
|                       | Ö16-42/GR2                                                                                                                                                                                                                                                                                        | Cacti group 2: height 171 cm, depth 80 cm, length 101 cm          |
|                       | Ö16-42/GR3                                                                                                                                                                                                                                                                                        | Cacti group 3: height 171 cm, depth 30 cm, length 223 cm          |