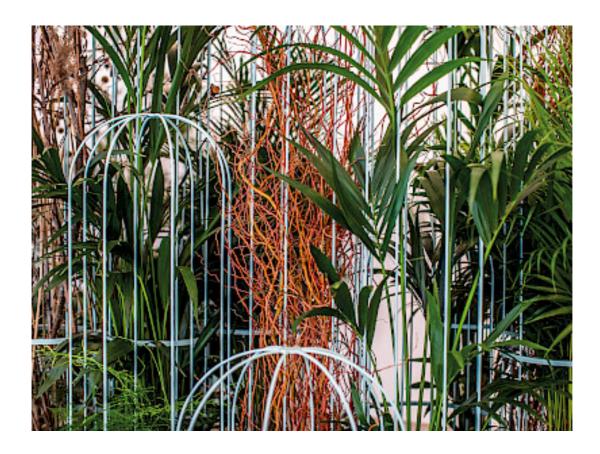

## Cacti Planters

ANKI GNEIB

These indoor/outdoor planters can refresh everyday environments with vivid colours and vibrant plant life. The products are made with metal trellises that mimic the shapes and proportions of cacti. The planters bring nature indoors, adding decorative features or dividing the space. Plants dampen noise and improve air quality. The planters are available in three different sizes with trellises made in three different heights.

Integrating plants into indoor environments has become increasingly important. They meet the need for space-creating, sound-absorbing and visual screens. The Cacti planters are inspired by Mexican artist Frida Kahlo's cactus 'wall' planted her garden in Mexico. Cacti's elegant vessels in varying colours are available in three sizes with varying trellis heights and come in three different combinations. By choosing different types of plants, you can easily create a flexible, stylish room divider or room accent. Cacti systembeskrivning

Cacti planters displayed during Stockholm Design Week with plants arranged by Claes Carlsson.

Cacti | Nola® 12-01-2023 17:01

Sign up for our newsletter

Send