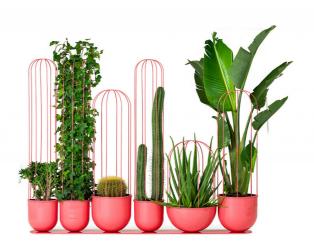

## nola

Nola > Products > Cacti

The planters are available in three different sizes with trellises made in three different heights. The planters shown here constitute Cacti Group 1.

## Cacti Planters

ANKI GNEIB

These indoor/outdoor planters can refresh everyday environments with vivid colours and vibrant plant life. The products are made with metal trellises that mimic the shapes and proportions of cacti. The planters bring nature indoors, adding decorative features or dividing the space. Plants dampen noise and improve air quality. The planters are available in three different sizes with trellises made in three different heights.

Integrating plants into indoor environments has become increasingly important. They meet the need for space-creating, sound-absorbing and visual screens. The Cacti planters are inspired by Mexican artist Frida Kahlo's cactus 'wall' planted her garden in Mexico. Cacti's elegant vessels in varying colours are available in three sizes with varying trellis heights and come in three different combinations. By choosing different types of plants, you can easily create a flexible, stylish room divider or room accent. Cacti systembeskrivning