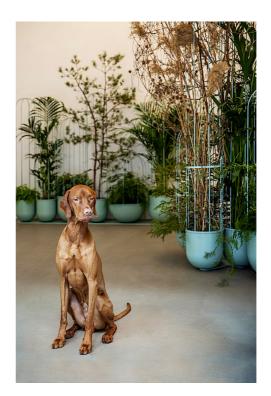

## Cacti Planters

ANKI GNEIB

These indoor/outdoor planters can refresh everyday environments with vivid colours and vibrant plant life. The products are made with metal trellises that mimic the shapes and proportions of cacti. The planters bring nature indoors, adding decorative features or dividing the space. Plants dampen noise and improve air quality. The planters are available in three different sizes with trellises made in three different heights.

Integrating plants into indoor environments has become increasingly important. They meet the need for space-creating, sound-absorbing and visual screens. The Cacti planters are inspired by Mexican artist Frida Kahlo's cactus 'wall' planted her garden in Mexico. Cacti's elegant vessels in varying colours are available in three sizes with varying trellis heights and come in three different combinations. By choosing different types of plants, you can easily create a flexible, stylish room divider or room accent. Cacti systembeskrivning

Cacti planters displayed during Stockholm Design Week with plants arranged by Claes Carlsson.

Cacti | Nola® 12-01-2023 17:01

Sign up for our newsletter

Send