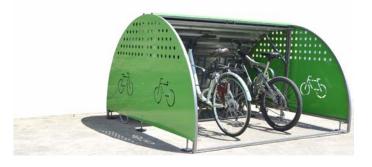

The modular BOX of 5 places is a new modular parking for 5 bicycles, for public

and private spaces as well as for community garages. Facilitates a fast parking

without manoeuvres and ensures total protection from theft and inclement weather conditions. Inside there are supports for put and lock the bicycle (the user has to carry his own lock system).

On the street, the space for one car parking, it can be put 2 modules (10 bicycles).