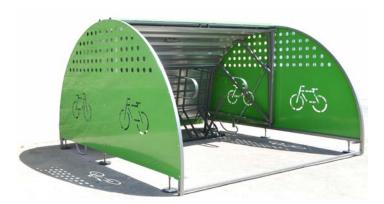

The modular BOX of 5 places is a new modular parking for 5 bicycles, for public

and private spaces as well as for community garages. Facilitates a fast parking

without manoeuvres and ensures total protection from theft and inclement weather conditions. Inside there are supports for put and lock the bicycle (the user has to carry his own lock system).

On the street, the space for one car parking, it can be put 2 modules (10 bicycles).

## ADVANTAGES:

Security: Full protection of the whole of the bicycle. Maintenance: Not required. Customizable locking system: The main door it can be with a key or a programmable card.