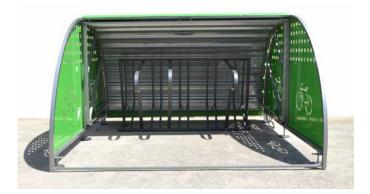

The modular BOX of 5 places is a new modular parking for 5 bicycles, for public

and private spaces as well as for community garages. Facilitates a fast parking

without manoeuvres and ensures total protection from theft and inclement weather conditions. Inside there are supports for put and lock the bicycle (the user has to carry his own lock system).

## ADVANTAGES:

Security: Full protection of the whole of the bicycle. Maintenance: Not required. Customizable locking system: The main door it can be with a key or a programmable card.