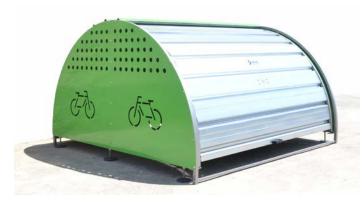

The modular BOX of 5 places is a new modular parking for 5 bicycles, for public

and private spaces as well as for community garages. Facilitates a fast parking

without manoeuvres and ensures total protection from theft and inclement weather conditions. Inside there are supports for put and lock the bicycle (the user has to carry his own lock system).

## ADVANTAGES:

Security: Full protection of the whole of the bicycle. Maintenance: Not required. Customizable locking system: The main door it can be with a key or a programmable card.