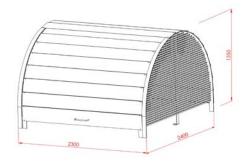

## FEATURES:

| Material:       | Steel.                                                  |
|-----------------|---------------------------------------------------------|
| Finishing coat: | Coated with 2 layers: 1st epoxy paint (equal to hot-dip |
|                 | galvanization) and 2nd layer polyester paint (QUALICOAT |
|                 | - the special paint for the outdoor use). Customize     |
|                 | colours.                                                |
| Installation:   | Not required.                                           |