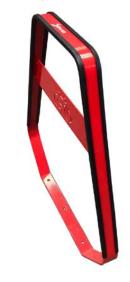

## **FEATURES**

Material. Steel or stainless steel.

Finishing coat. Coated with 2 layers: 1st epoxy paint (equal to hot-dip

galvanization) and 2nd polyester paint (QUALICOAT- the

special for outdoor use). Customize colors.