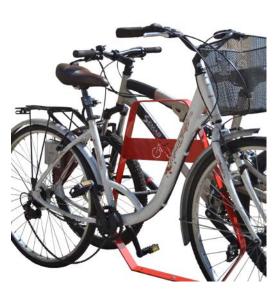

## **BANYOLES**

S155

BANYOLES is a new support to park two bikes in public and community areas that takes up very little space. With a new design that follows the classic line of basic cycle parking racks. The user must bring a padlock to lock the bike.

## **ADVANTAGES**

Space. Orders the city.

Maintenance. Not required.

**Universal.** Fits with all models of bikes.