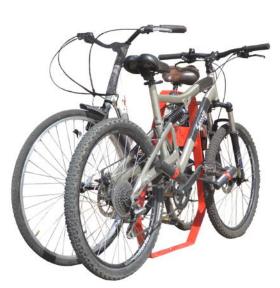

## **BANYOLES**

S155

BANYOLES is a new support to park two bikes in public and community areas that takes up very little space. With a new design that follows the classic line of basic cycle parking racks. The user must bring a padlock to lock the bike.

## **ADVANTAGES**

Space. Orders the city.

Maintenance. Not required.

**Universal.** Fits with all models of bikes.