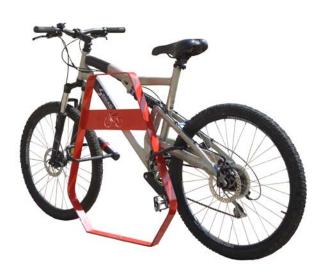

## **BANYOLES**

S155

BANYOLES is a new support to park two bikes in public and community areas that takes up very little space. With a new design that follows the classic line of basic cycle parking racks. The user must bring a padlock to lock the bike.

## **ADVANTAGES**

Space. Orders the city.

Maintenance. Not required.

**Universal.** Fits with all models of bikes.