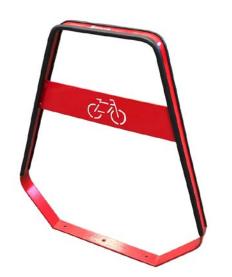

## **BANYOLES**

S155

BANYOLES is a new support to park two bikes in public and community areas that takes up very little space. With a new design that follows the classic line of basic cycle parking racks. The user must bring a padlock to lock the bike.