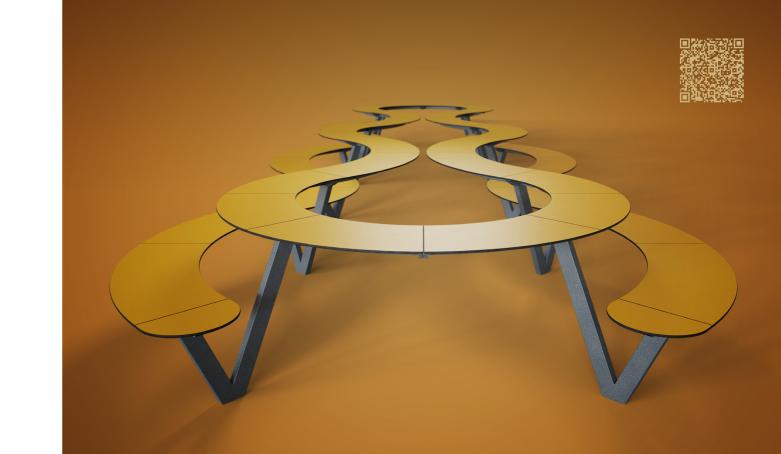

# king arthur.

bustling conversations around the winding table the king and his knights

merlin.

creative at mind countless variations meandering along

picnic.

grapes, cheese and white wine a sun-bleached straw basket baguettes sticking out