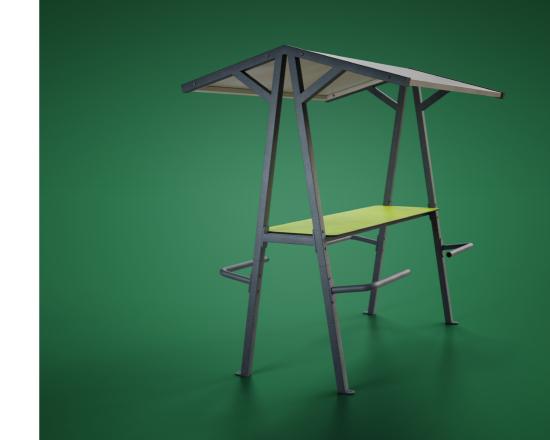

eneer merge embracing togetherness connecting the flow







our secret favourite.
a light looking but heavy-duty material that is produced under high pressure and heat.
this process makes it very strong and resistant to all weather conditions. the smooth surface is water-repellent and easy to clean.

buddy.

velvety texture rotationally moulded to round off the whole

**polyethylene** in various colours **high pressure laminate** in various colours galvanized powder-coated **steel** in various colours



## coffin lounge.

bewitching contours illustrating transience but in essence bright



hop hop.

linear allure heartrending simplicity from top to toe

thermo ash or larch **wood** galvanized powder-coated **steel** 



roofus.

shadow from the sun like a cooling oasis offering relief







#### wood.

we love wood.

it is a natural and graceful material with the most delightful haptics and odours. our wood is highly resistant and durable. protecting the world's forests is a top priority for us. that is why we only buy our wood slats from FSC-certified sources.

## hot dot.

two iron ribbons gracefully overlapping carrying the dot



il posto.

like a soft blanket covering the bare concrete gently unfolding

high pressure laminate in various colours stainless steel

tetatet.

sitting side by side telling each other secrets in mutual trust







la strada.

well-versed and classy la grande dame de la rue gracefully smiling

thermo ash or larch **wood** galvanized powder-coated **steel** 



jolly.

comfort and delight unified in rounded shapes spreading happiness



##