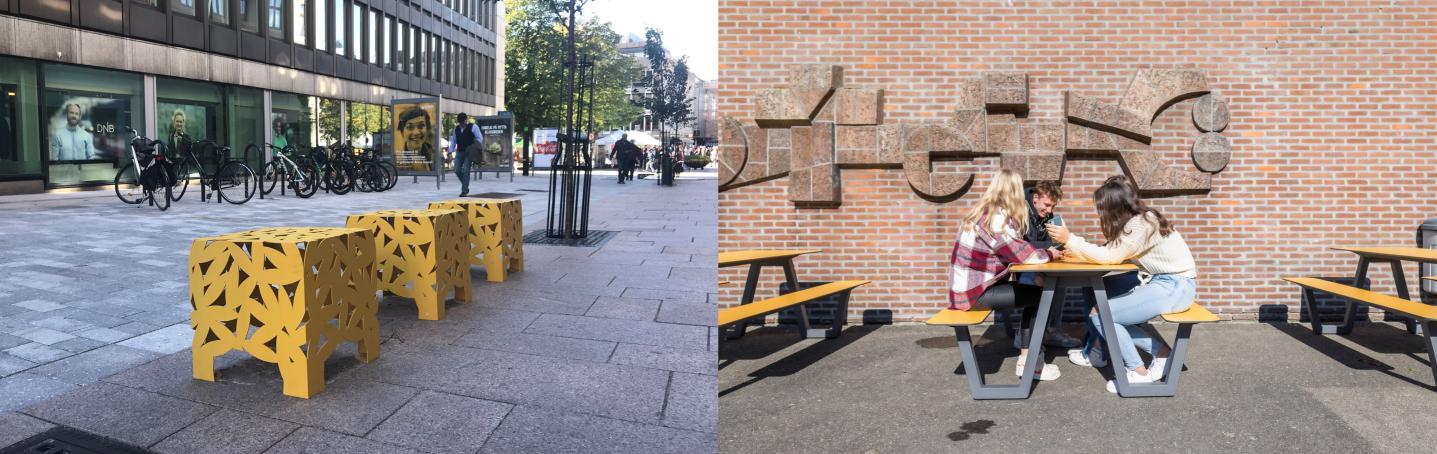

# big bux.

ornamental cubes immortalized foliage an unchanging hedge

made for public living rooms

merlin.

creative at mind countless variations meandering along

picnic.

grapes, cheese and white wine a sun-bleached straw basket baguettes sticking out