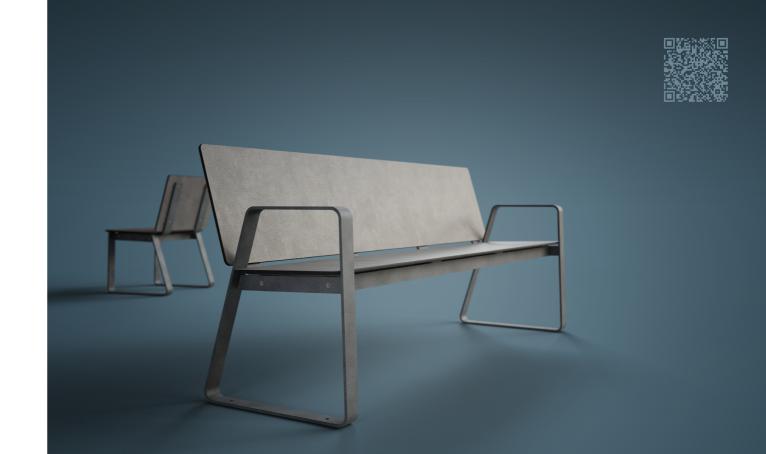

outline.

steel and veneer merge embracing togetherness connecting the flow

our secret favourite.
a light looking but heavy-duty material that is produced under high pressure and heat.
this process makes it very strong and resistant to all weather conditions. the smooth surface is water-repellent and easy to clean.