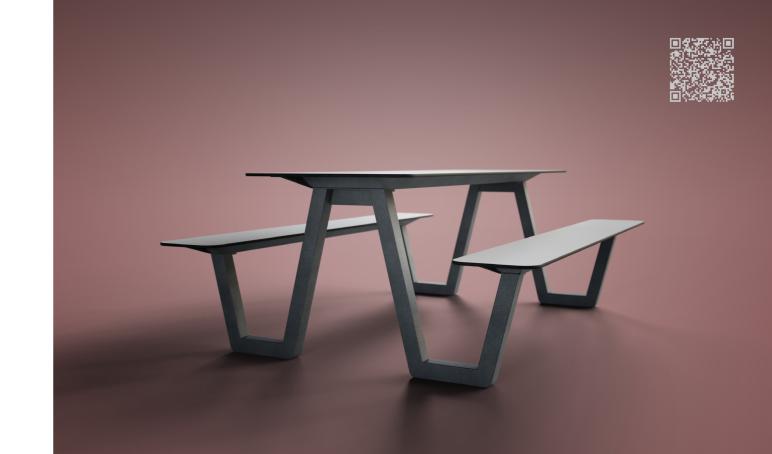

merlin.

creative at mind countless variations meandering along

picnic.

grapes, cheese and white wine a sun-bleached straw basket baguettes sticking out