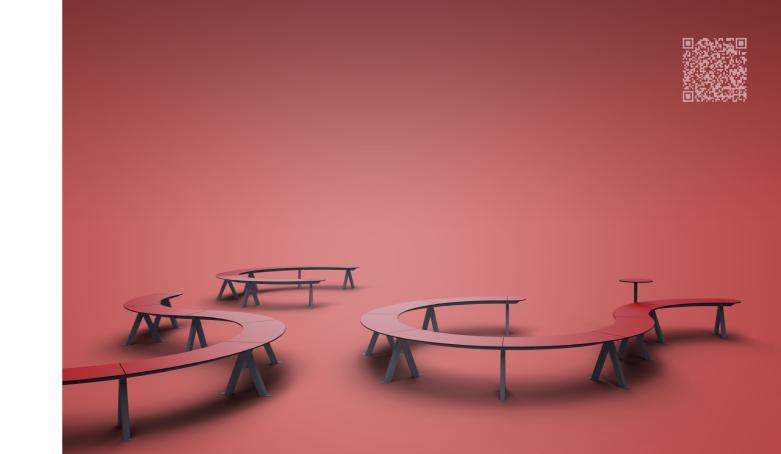

merlin.

creative at mind countless variations meandering along

picnic.

grapes, cheese and white wine a sun-bleached straw basket baguettes sticking out