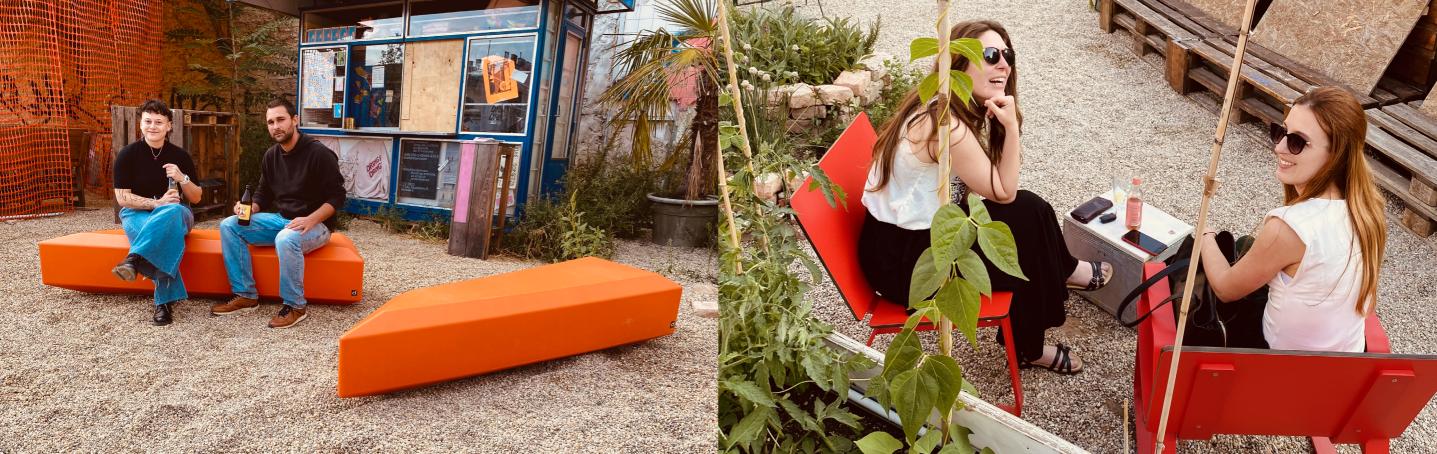

## coffin lounge.

bewitching contours illustrating transience but in essence bright

hop hop.

linear allure heartrending simplicity from top to toe

thermo ash or larch **wood** galvanized powder-coated **steel** 

## hot dot.

two iron ribbons gracefully overlapping carrying the dot

il posto.

like a soft blanket covering the bare concrete gently unfolding

high pressure laminate in various colours stainless steel

tetatet.