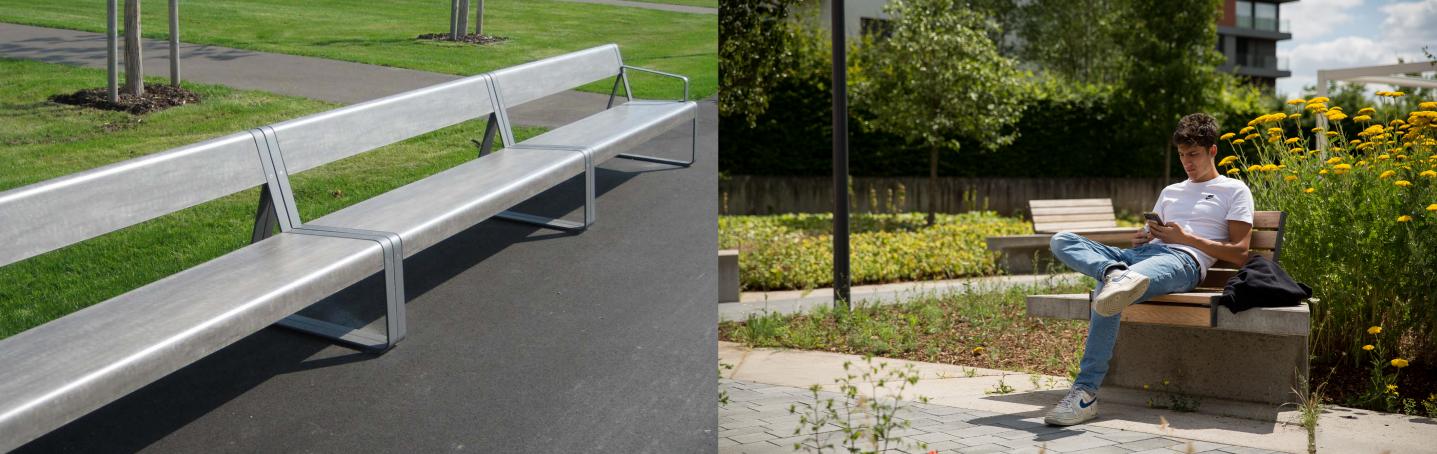

sitting side by side telling each other secrets in mutual trust

la strada.

well-versed and classy la grande dame de la rue gracefully smiling

thermo ash or larch **wood** galvanized powder-coated **steel** 