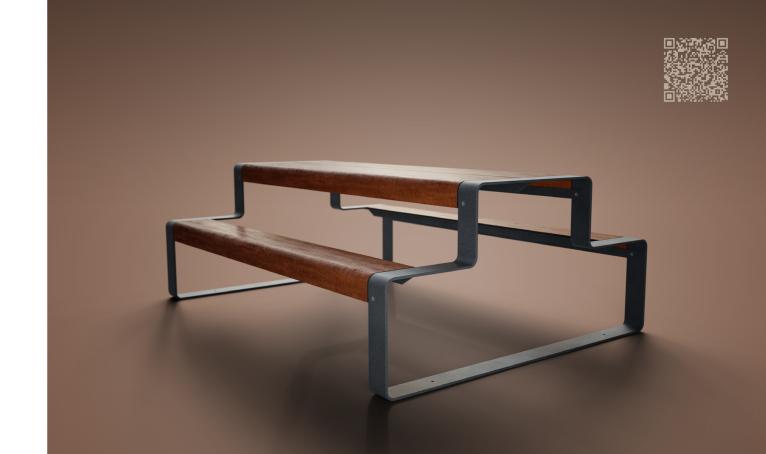

merlin.

creative at mind countless variations meandering along

picnic.

grapes, cheese and white wine a sun-bleached straw basket baguettes sticking out