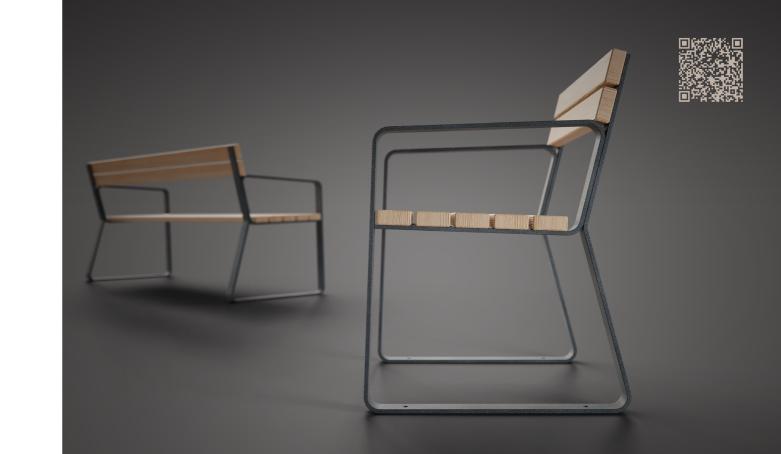

## henry.

minimalistic yet, with intriguing appeal the softly shaped curves

thermo ash or larch **wood** galvanized powder-coated **steel** 

bibi.

plain simplicity surprisingly divers eclectic, pure lines

## woodrow.

like timbered boat docks stretching over the water sheer peace of mind

thermo ash or larch **wood** galvanized powder-coated **steel** 

superfly.

folded veneer sheets fly like origami cranes up into the sky