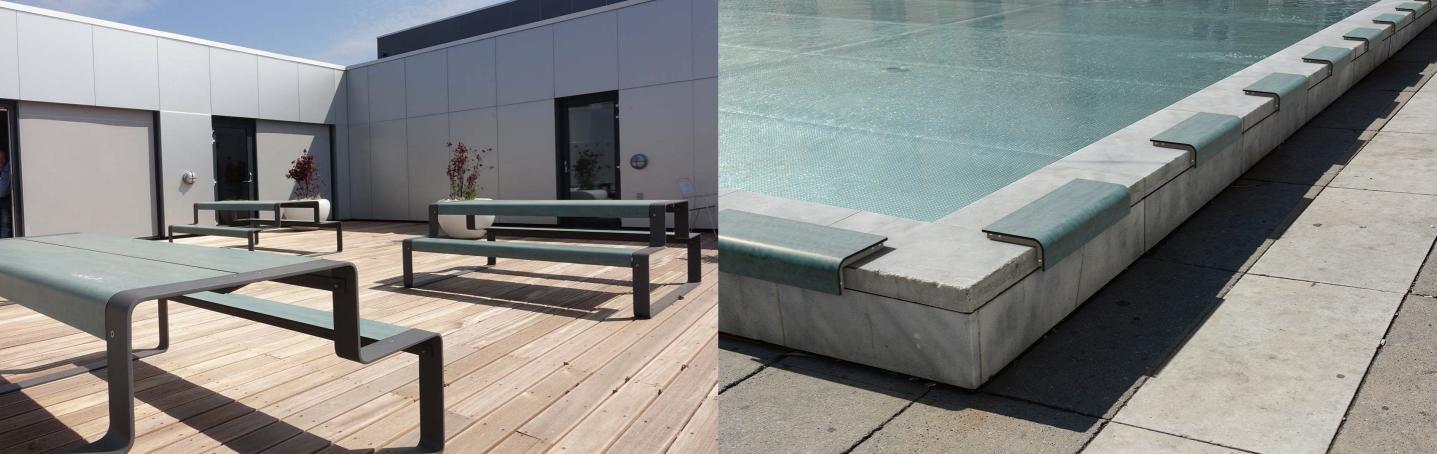

outline.

steel and veneer merge embracing togetherness connecting the flow

our secret favourite.
a light looking but heavy-duty material that is produced under high pressure and heat.
this process makes it very strong and resistant to all weather conditions. the smooth surface is water-repellent and easy to clean.