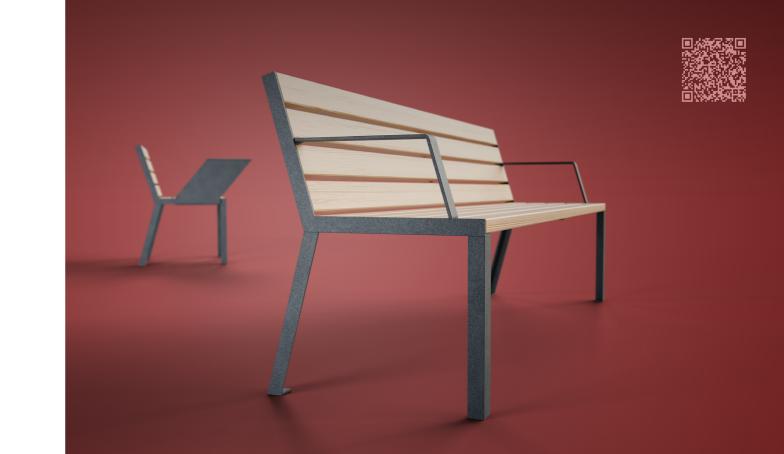

sitting side by side telling each other secrets in mutual trust

la strada.

well-versed and classy la grande dame de la rue gracefully smiling

thermo ash or larch **wood** galvanized powder-coated **steel** 