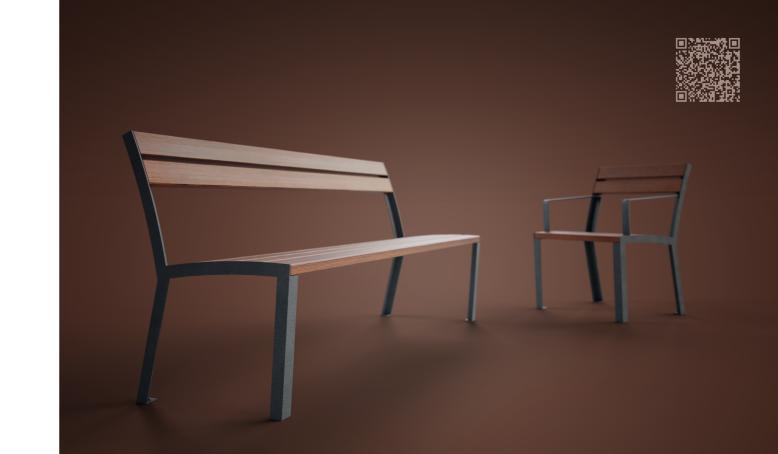

## henry.

minimalistic yet, with intriguing appeal the softly shaped curves

thermo ash or larch **wood** galvanized powder-coated **steel** 

bibi.

plain simplicity surprisingly divers eclectic, pure lines