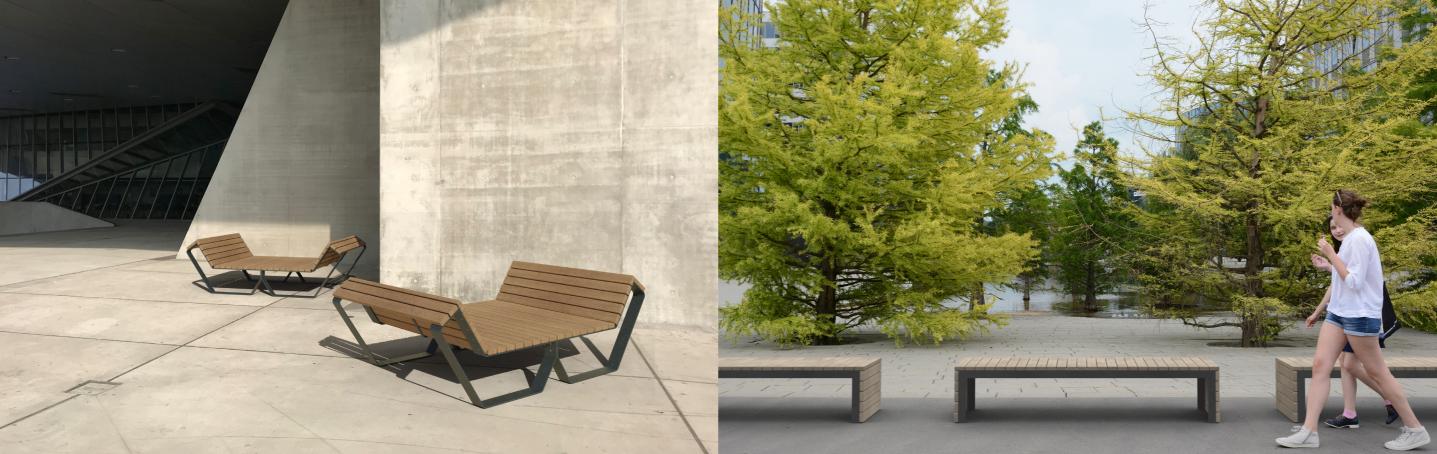

## woodrow.

like timbered boat docks stretching over the water sheer peace of mind

thermo ash or larch **wood** galvanized powder-coated **steel** 

superfly.

folded veneer sheets fly like origami cranes up into the sky