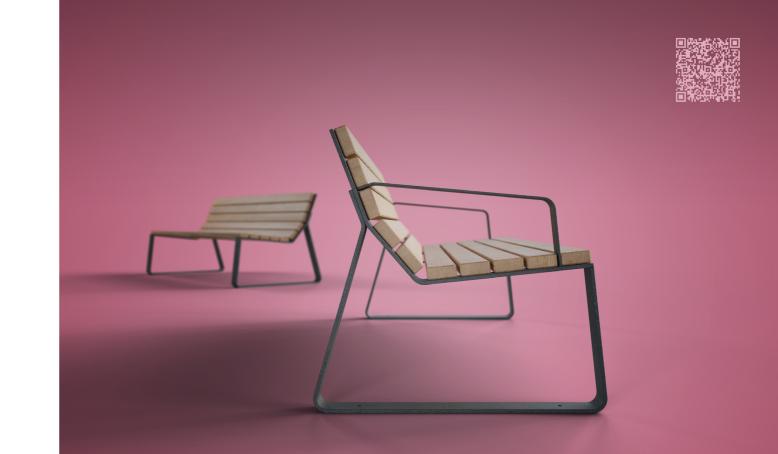

merlin.

creative at mind countless variations meandering along

picnic.

grapes, cheese and white wine a sun-bleached straw basket baguettes sticking out