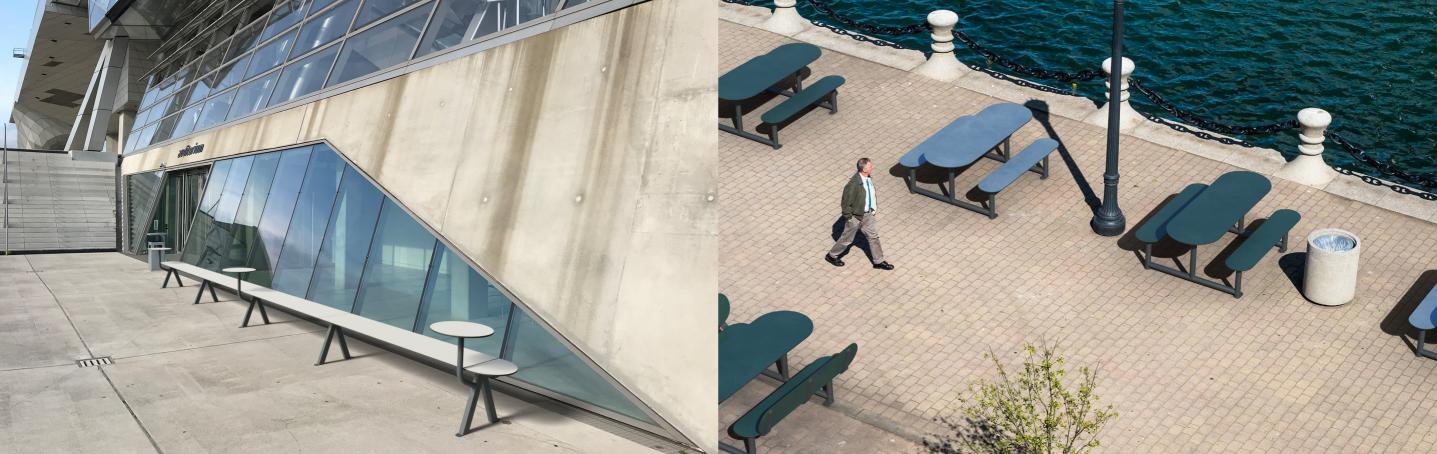

## woodrow.

like timbered boat docks stretching over the water sheer peace of mind

thermo ash or larch **wood** galvanized powder-coated **steel** 

superfly.

folded veneer sheets fly like origami cranes up into the sky

outline.

steel and veneer merge embracing togetherness connecting the flow

our secret favourite.
a light looking but heavy-duty material that is produced under high pressure and heat.
this process makes it very strong and resistant to all weather conditions. the smooth surface is water-repellent and easy to clean.