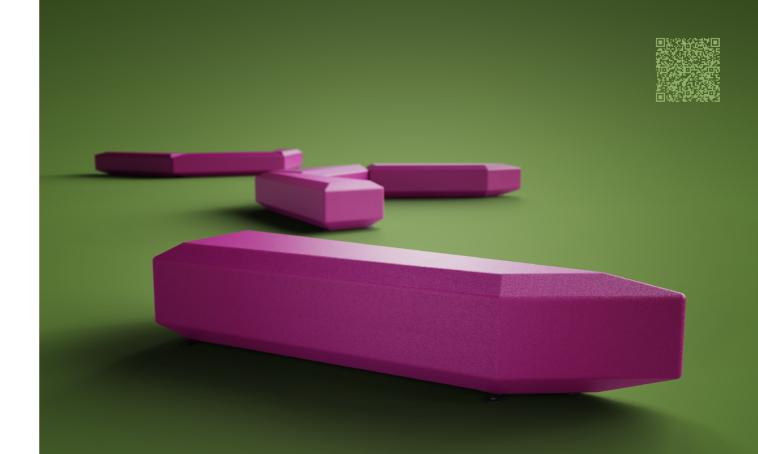

buddy.

velvety texture rotationally moulded to round off the whole

**polyethylene** in various colours **high pressure laminate** in various colours galvanized powder-coated **steel** in various colours