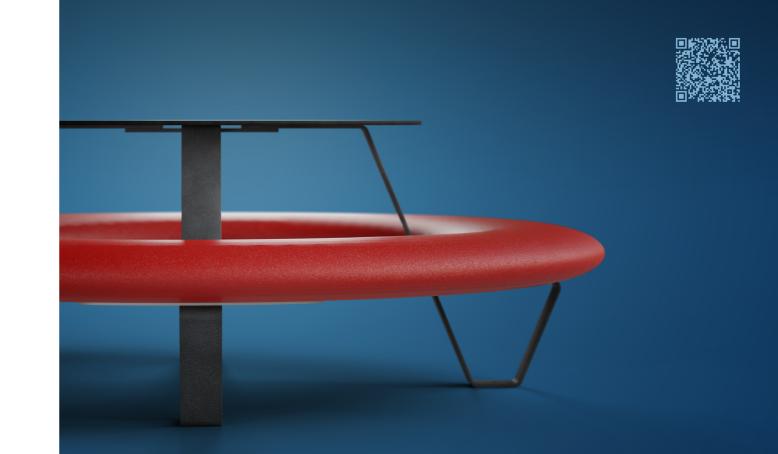

# king arthur.

bustling conversations around the winding table the king and his knights