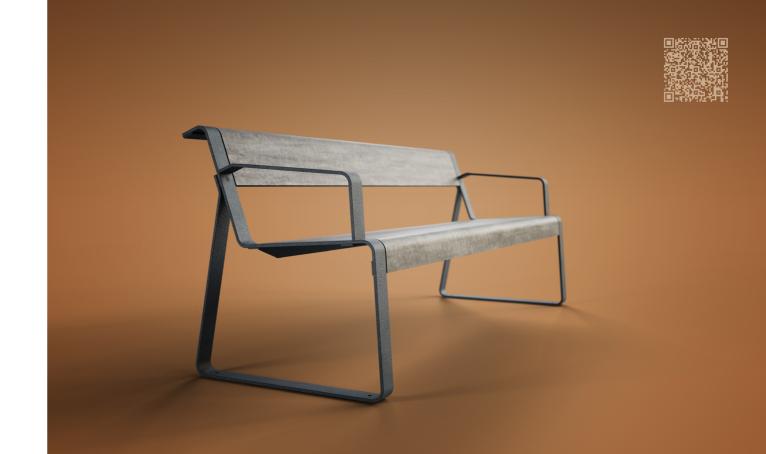

sitting side by side telling each other secrets in mutual trust

la strada.

well-versed and classy la grande dame de la rue gracefully smiling

thermo ash or larch **wood** galvanized powder-coated **steel** 