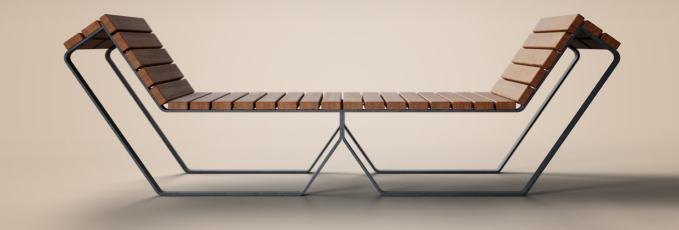

## woodrow.

like timbered boat docks stretching over the water sheer peace of mind

thermo ash or larch **wood** galvanized powder-coated **steel** 

superfly.

folded veneer sheets fly like origami cranes up into the sky