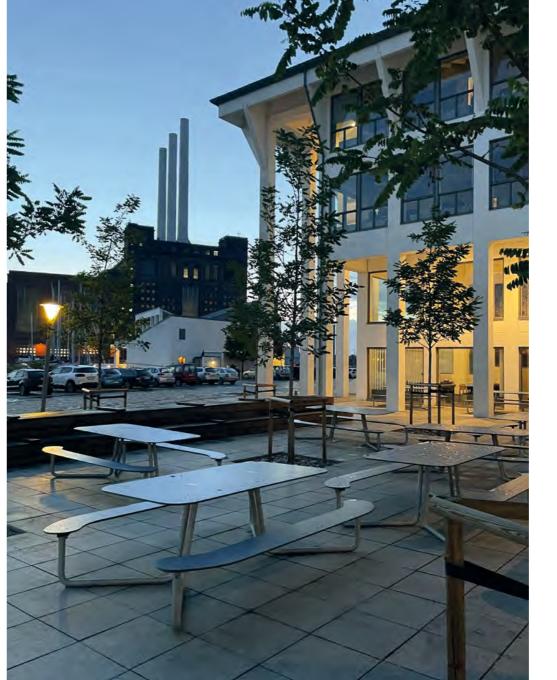

# PLATEAU Social, Simple, Smart, Sustainable PLATEAU takes a new, modern approach to urban seating. While inviting people to socialize in flexible ways, this Scandinavian design fits into any type of architecture with its soft, human shapes and clean, nordic color palette. Designed, cut and crafted from one piece of long-lasting paper based HPL (compact laminate made of 65% surplus wood), PLATEAU family is a timeless, sustainable solution to urban seating. With the smart functionality of PLATEAU Sun-Hub, people can work, stay charged, connected, or enjoy music with solar powered light in the dark. PLATEAU — Elevates Outdoor Seating!

## PICNIC DUO

Looking for one, single design to fit in two people? Plateau Picnic Duo is the intimate member of the Plateau family. It is flexible in use as an informal work spot or simply a cozy meeting point for two. Plateau Picnic Duo is slim and crafted with a cool one-flow frame consisting of a continuous steel tube that completes the design in a thrilling, yet simple shape.