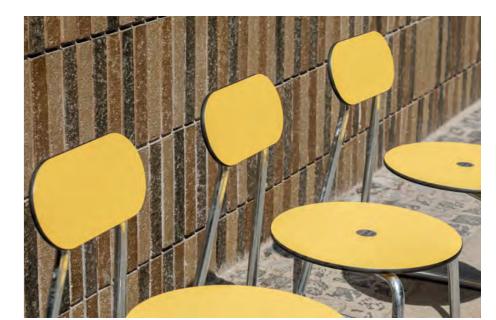

## CITY CHAIR

Experience complete flexibility with Plateau City Chair!
Designed to seat one person, and ideal for setting up endless formations, inviting more people to socialize together in multiple ways. Create a cozy space for two, connect the chairs together in a straight row, an arch or snake to fit your space, and customize with logo and brand name.