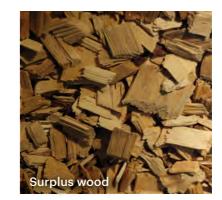

### Surplus material - compact laminate

With sustainability in mind, our compact laminate (HPL) panels are made from 65% surplus wood from saw-mills in Norway, all of which are FSC® and PEFC approved.

For our compact laminate products, we use 50 sheets of paper to create a 12 mm panel. The paper sheets are compressed with a binder to seal the material, making it waterproof, termite resistant, and easy to clean. The seal also makes it one of the most resistant materials to bacteria.