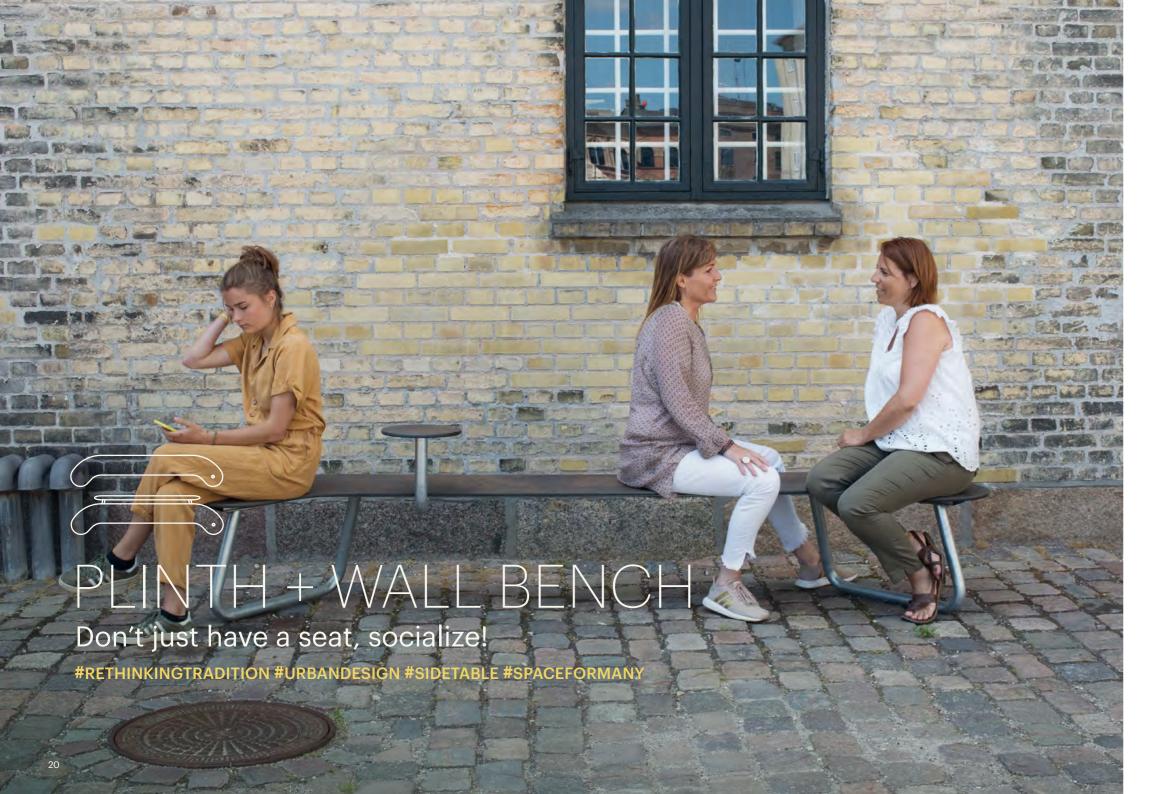

### PLINTH + WALL BENCH

Plateau Plinth and Wall Bench rethinks tradition! A graphic design expression and appealing seating solution, modern, yet strongly rooted in the Scandinavian design tradition. The thought-through rounded ends empower conversation across the entire group of people – excluding no one – whether that being 5-6 people seated in a row, or a smaller group at each end of the furniture. You can mount one or two matching Plateau side-tables, adding even more functionality. Standing or mounted on a wall.