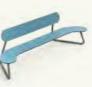

## **BENCH**

Building on the original design of Plateau Picnic with its graphic design expression and appeal, Plateau Bench stretches over 2,8 meters, offering room for more (5-6 people), seated in a row, or flexibility to group together at each end. The Plateau Bench is suitable for all age groups, and as an option, you can mount one or two of the matching Plateau side-tables, adding even more functionality.

### PLINTH + WALL BENCH

Plateau Plinth and Wall Bench rethinks tradition! A graphic design expression and appealing seating solution, modern, yet strongly rooted in the Scandinavian design tradition. The thought-through rounded ends empower conversation across the entire group of people – excluding no one – whether that being 5-6 people seated in a row, or a smaller group at each end of the furniture. You can mount one or two matching Plateau side-tables, adding even more functionality. Standing or mounted on a wall.