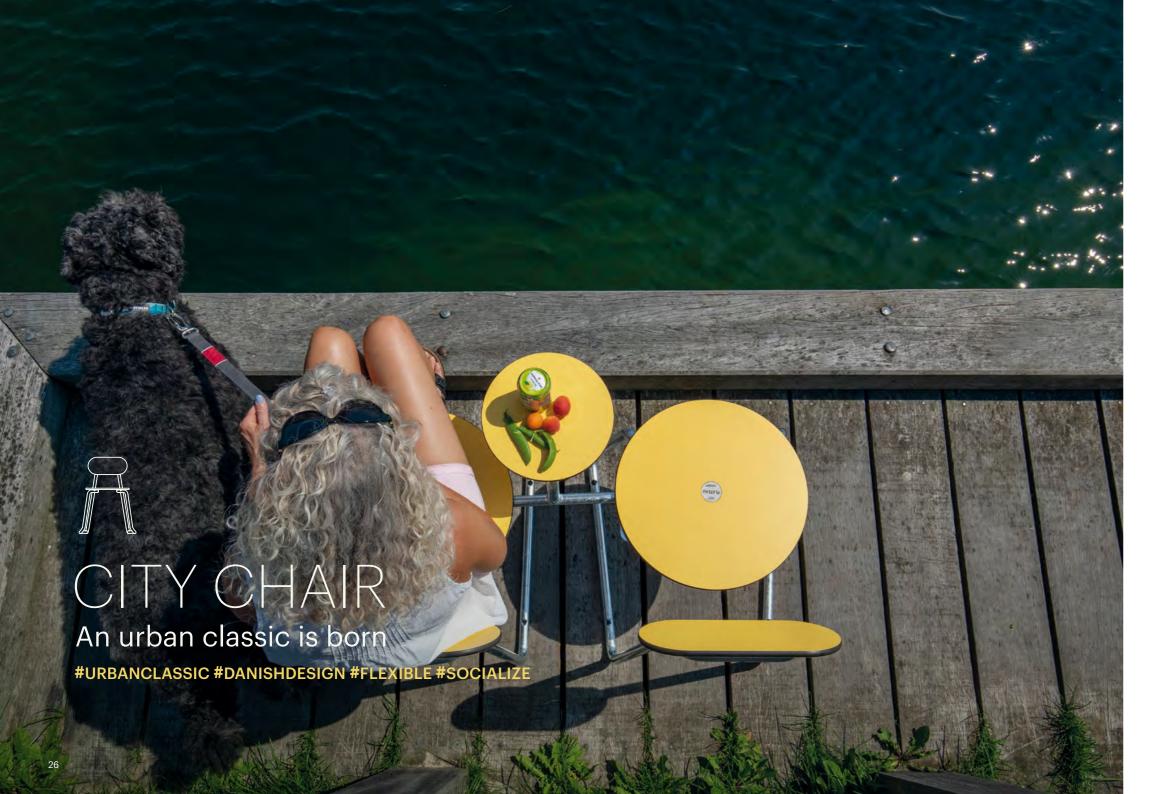

## CITY CHAIR

Experience complete flexibility with Plateau City Chair!
Designed to seat one person, and ideal for setting up endless formations, inviting more people to socialize together in multiple ways. Create a cozy space for two, connect the chairs together in a straight row, an arch or snake to fit your space, and customize with logo and brand name.

## **TABLE**

Keep it simple! Plateau Table Round is an essential member of the Plateau outdoor furniture family. With a strong, less-is-more design with thought-through round shapes, it offers a perfect fit with four Plateau City Chairs.

TABLE

One circle, four seats

**#SOCIAL #OUTDOOR #COLOUR #LESS IS MORE** 