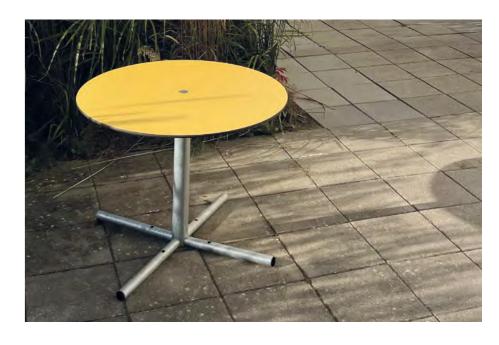

## **TABLE**

Keep it simple! Plateau Table Round is an essential member of the Plateau outdoor furniture family. With a strong, less-is-more design with thought-through round shapes, it offers a perfect fit with four Plateau City Chairs.

TABLE

One circle, four seats

**#SOCIAL #OUTDOOR #COLOUR #LESS IS MORE** 