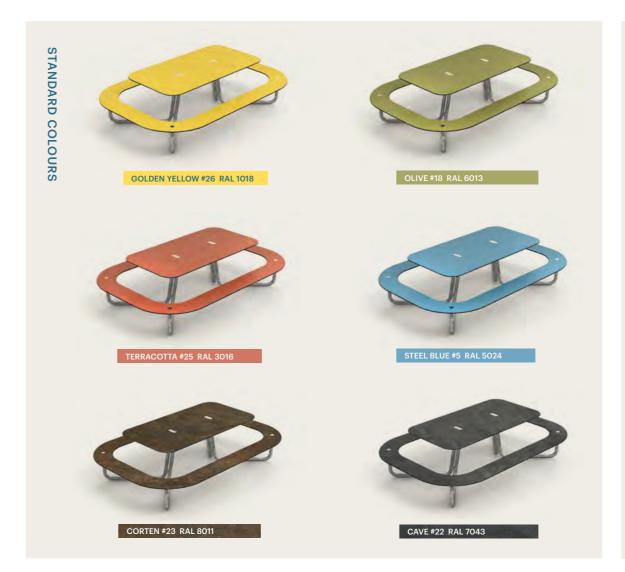

# COLOURS

The colours complement both classic and modern architecture and landscaping design. Colourize your project with PLATEAU!

36