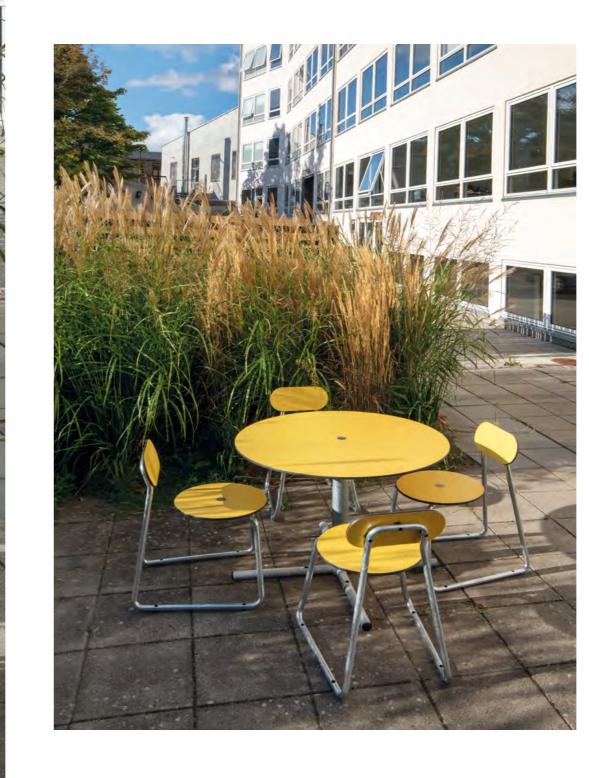

## **TABLE**

Keep it simple! Plateau Table Round is an essential member of the Plateau outdoor furniture family. With a strong, less-is-more design with thought-through round shapes, it offers a perfect fit with four Plateau City Chairs.

TABLE

One circle, four seats

**#SOCIAL #OUTDOOR #COLOUR #LESS IS MORE** 

## CITY CHAIR

Experience complete flexibility with Plateau City Chair!
Designed to seat one person, and ideal for setting up endless formations, inviting more people to socialize together in multiple ways. Create a cozy space for two, connect the chairs together in a straight row, an arch or snake to fit your space, and customize with logo and brand name.