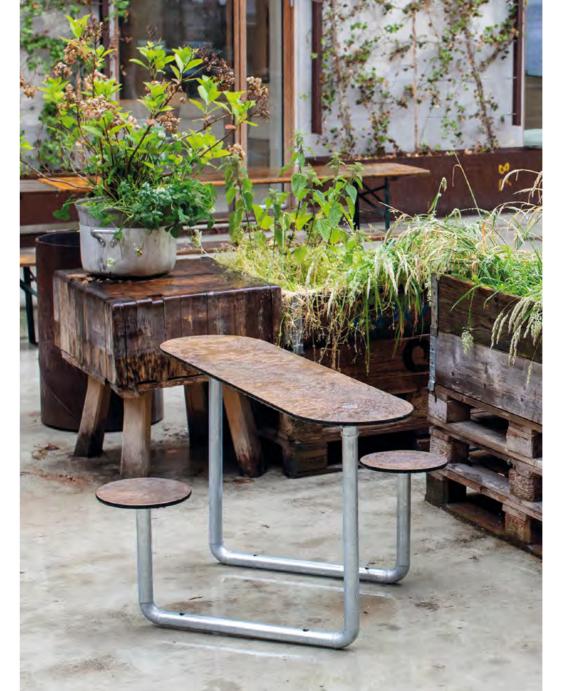

## PICNIC DUO

Looking for one, single design to fit in two people? Plateau Picnic Duo is the intimate member of the Plateau family. It is flexible in use as an informal work spot or simply a cozy meeting point for two. Plateau Picnic Duo is slim and crafted with a cool one-flow frame consisting of a continuous steel tube that completes the design in a thrilling, yet simple shape.