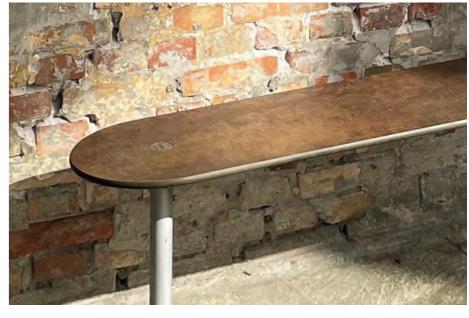

## **SEAT B-F**

Plateau Seat is a bench/seat boiled into the simplest possible shape! Easy to fit in – and easy to access – with its slim design and organic, rounded ends, it creates a pleasant contrast in the often square, urban structures and spaces. Plateau Seats comes in various lengths seating two to four people, with or without an integrated, smart table or light source, and offers endless lineup and fixation options.

## **SEAT**

Plateau Seat is changing and extending the seating opportunities in the urban space by taking advantage of the existing architecture. These graphically designed seating spots offer endless seating possibilities on existing staircases, concrete plinths, etc. Furthermore, you have the option add Plateau side tables. With the different lengths and colors, you can create an inviting environment.