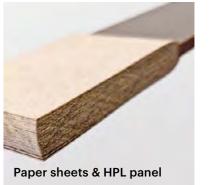

### Surplus material - compact laminate

With sustainability in mind, our compact laminate (HPL) panels are made from 65% surplus wood from saw-mills in Norway, all of which are FSC® and PEFC approved.

For our compact laminate products, we use 50 sheets of paper to create a 12 mm panel. The paper sheets are compressed with a binder to seal the material, making it waterproof, termite resistant, and easy to clean. The seal also makes it one of the most resistant materials to bacteria.

The frame is made of galvanized steel further emphasizing Plateau's robustness, while preserving an elegant and clean look.

It is highly UV- and weather-resistant, with solid mechanical quality and durability. Plateau's materials require no maintenance other than soap and water. The HPL panels have a smooth surface, pleasant to the touch – in winter it's not cold, and in summer it's not scalding hot. HPL comes in a variety of colour options.