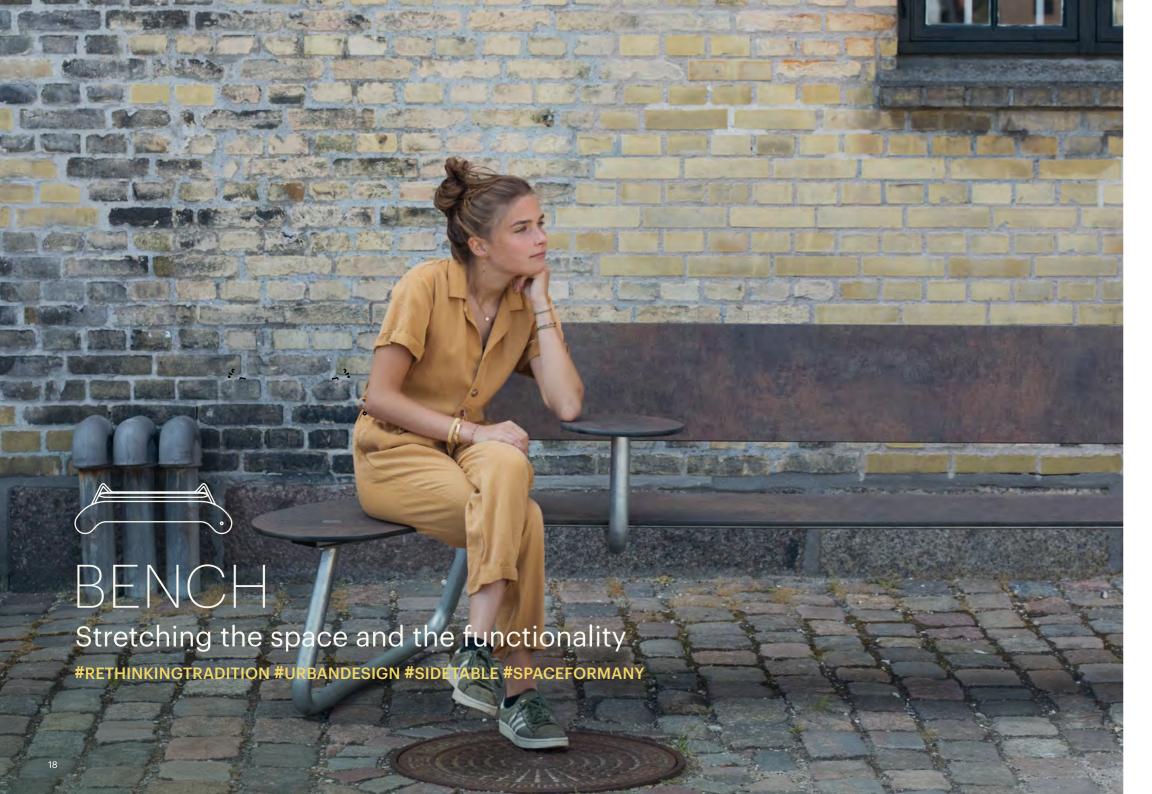

## **BENCH**

Building on the original design of Plateau Picnic with its graphic design expression and appeal, Plateau Bench stretches over 2,8 meters, offering room for more (5-6 people), seated in a row, or flexibility to group together at each end. The Plateau Bench is suitable for all age groups, and as an option, you can mount one or two of the matching Plateau side-tables, adding even more functionality.