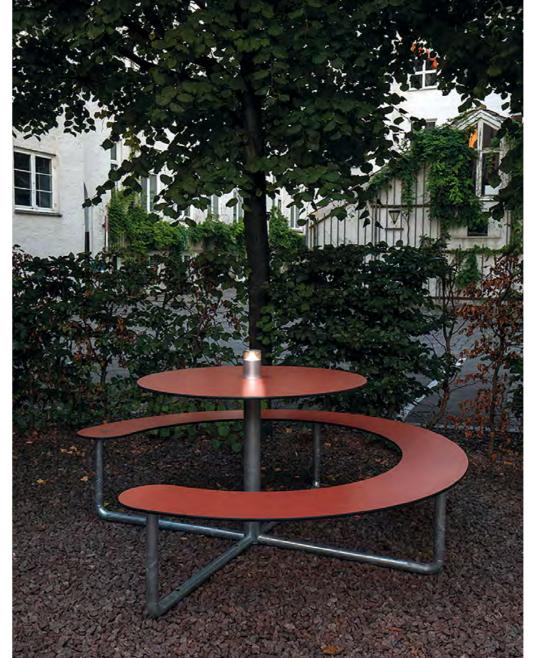

## PICNIC ROUND

Get together around the round Plateau Picnic! This picnic table invites everyone to the party and seats four to six people. Plateau Picnic Round is simple, limitless design, and smart functionalities such as easy access, space for a wheelchair, and the option of placing a light, parasol or similar in the middle of the table.

## **POINT SUN**

Add light to Plateau by changing the steel discs with Point Sun. Ambient and reading light in the evening with no cables and no installation required. Point Sun is 100% solar powered, resistant to weather conditions, intelligently controlled and CO2-neutral.

### **SUNHUB**

is 100% solar-powered, weather-resistant, intelligently controlled and CO2 neutral. It allows you to listen to music via Bluetooth and built-in speakers, charge your phone with cable or wireless and turn on the table's light in the evening.

## **SUNHUB**

Sunhub elevates Plateau Picnic to another level. SunHub adds a third 'plateau' to the furniture, enabling new technical features and new application possibilities. With SunHub, Plateau Picnic becomes more than just a piece of furniture, it becomes a social 'hub'.