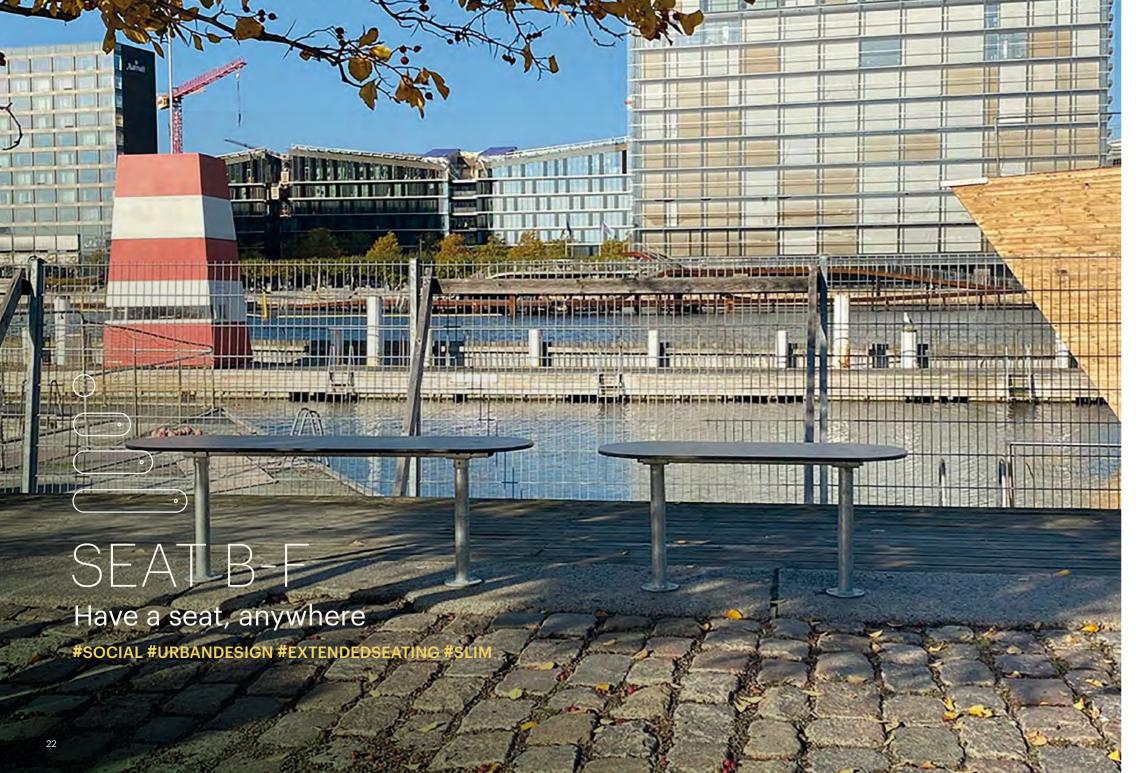

## **SEAT B-F**

Plateau Seat is a bench/seat boiled into the simplest possible shape! Easy to fit in – and easy to access – with its slim design and organic, rounded ends, it creates a pleasant contrast in the often square, urban structures and spaces. Plateau Seats comes in various lengths seating two to four people, with or without an integrated, smart table or light source, and offers endless lineup and fixation options.

Have a seat, anywhere