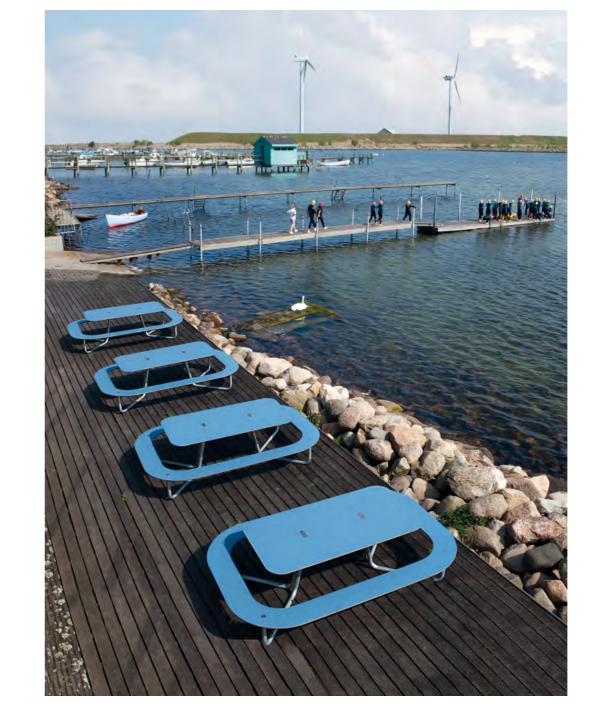

## PICNIC O

Plateau O rethinks tradition! A graphic design expression and appealing picnic table with an encircling bench makes up this spacious piece of outdoor furniture, shaped for socialization and inclusion. This new urban classic has room for 10-12 people and comes in different models to ensure easy access and fulfill the needs of all kinds of users (e.g. wheelchair access, see Plateau I).

8

The picnic table that seats more

#NEWURBANCLASSIC #INVITINGSHAPE #COLOUR #SOCIALIZE