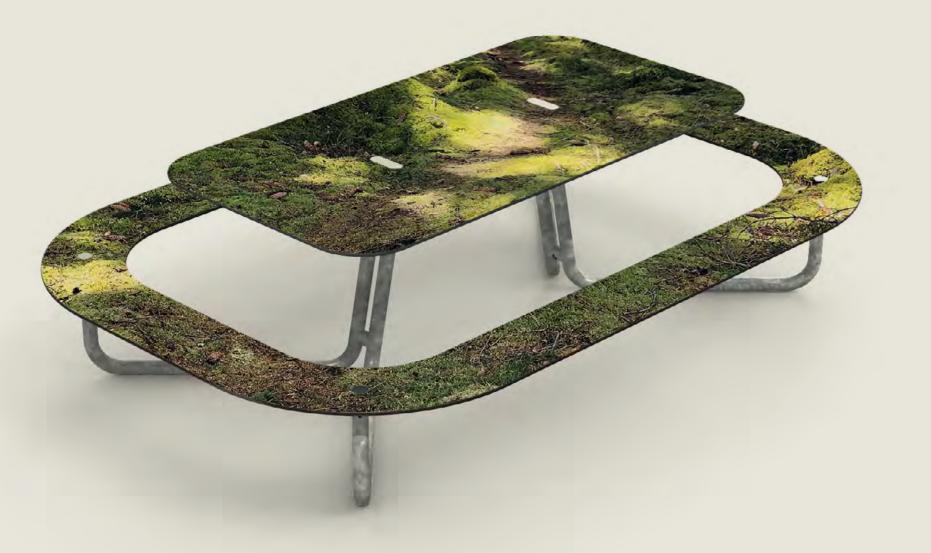

## PICNIC O

Plateau O rethinks tradition! A graphic design expression and appealing picnic table with an encircling bench makes up this spacious piece of outdoor furniture, shaped for socialization and inclusion. This new urban classic has room for 10-12 people and comes in different models to ensure easy access and fulfill the needs of all kinds of users (e.g. wheelchair access, see Plateau I).

8

The picnic table that seats more

#NEWURBANCLASSIC #INVITINGSHAPE #COLOUR #SOCIALIZE