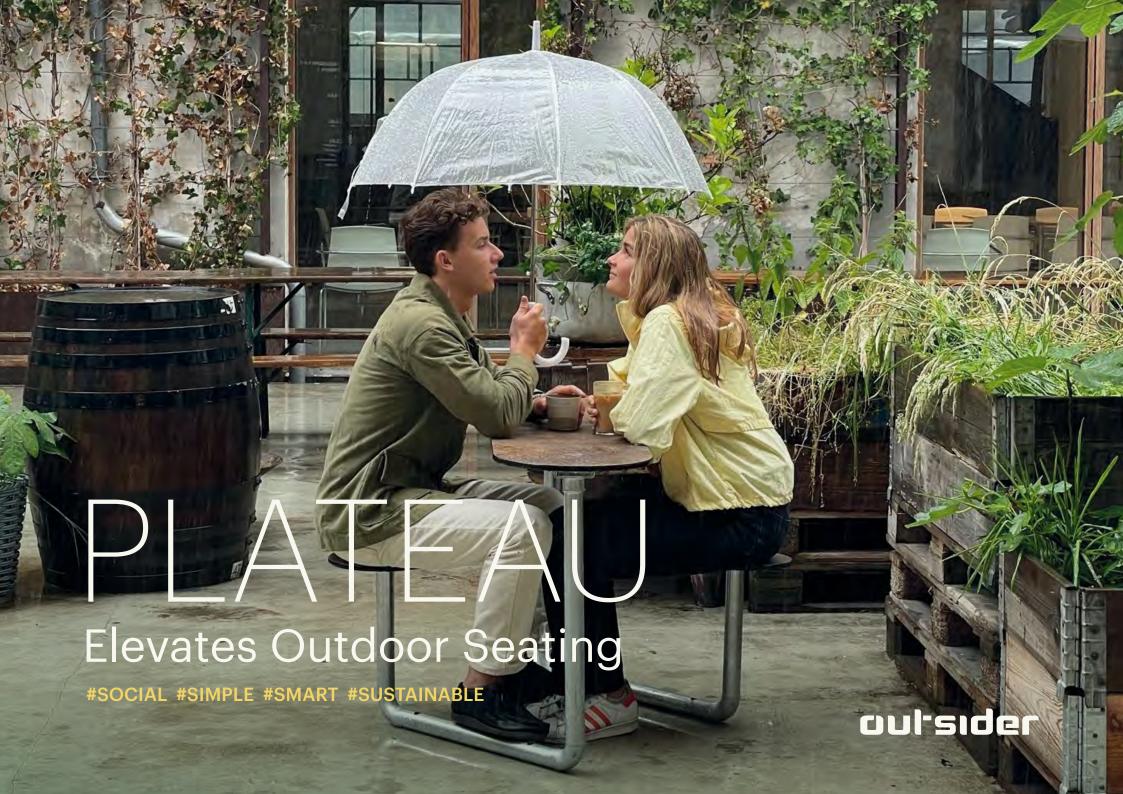

# PLATEAU Social, Simple, Smart, Sustainable PLATEAU takes a new, modern approach to urban seating. While inviting people to socialize in flexible ways, this Scandinavian design fits into any type of architecture with its soft, human shapes and clean, nordic color palette. Designed, cut and crafted from one piece of long-lasting paper based HPL (compact laminate made of 65% surplus wood), PLATEAU family is a timeless, sustainable solution to urban seating. With the smart functionality of PLATEAU Sun-Hub, people can work, stay charged, connected, or enjoy music with solar powered light in the dark. PLATEAU — Elevates Outdoor Seating!