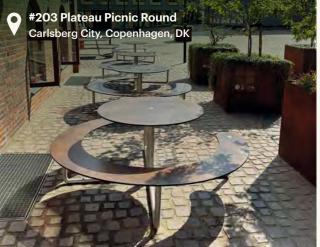

## PICNIC ROUND

Get together around the round Plateau Picnic! This picnic table invites everyone to the party and seats four to six people. Plateau Picnic Round is simple, limitless design, and smart functionalities such as easy access, space for a wheelchair, and the option of placing a light, parasol or similar in the middle of the table.