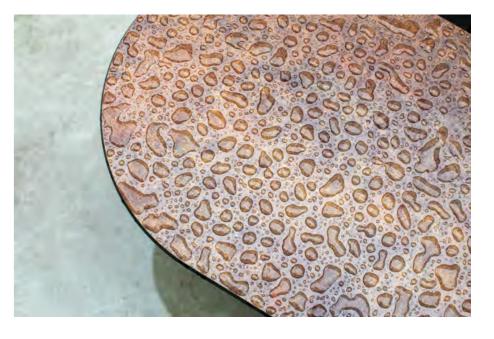

### Surplus material - compact laminate

With sustainability in mind, our compact laminate (HPL) panels are made from 65% surplus wood from saw-mills in Norway, all of which are FSC® and PEFC approved.

For our compact laminate products, we use 50 sheets of paper to create a 12 mm panel. The paper sheets are compressed with a binder to seal the material, making it waterproof, termite resistant, and easy to clean. The seal also makes it one of the most resistant materials to bacteria.

The frame is made of galvanized steel further emphasizing Plateau's robustness, while preserving an elegant and clean look.

It is highly UV- and weather-resistant, with solid mechanical quality and durability. Plateau's materials require no maintenance other than soap and water. The HPL panels have a smooth surface, pleasant to the touch – in winter it's not cold, and in summer it's not scalding hot. HPL comes in a variety of colour options.