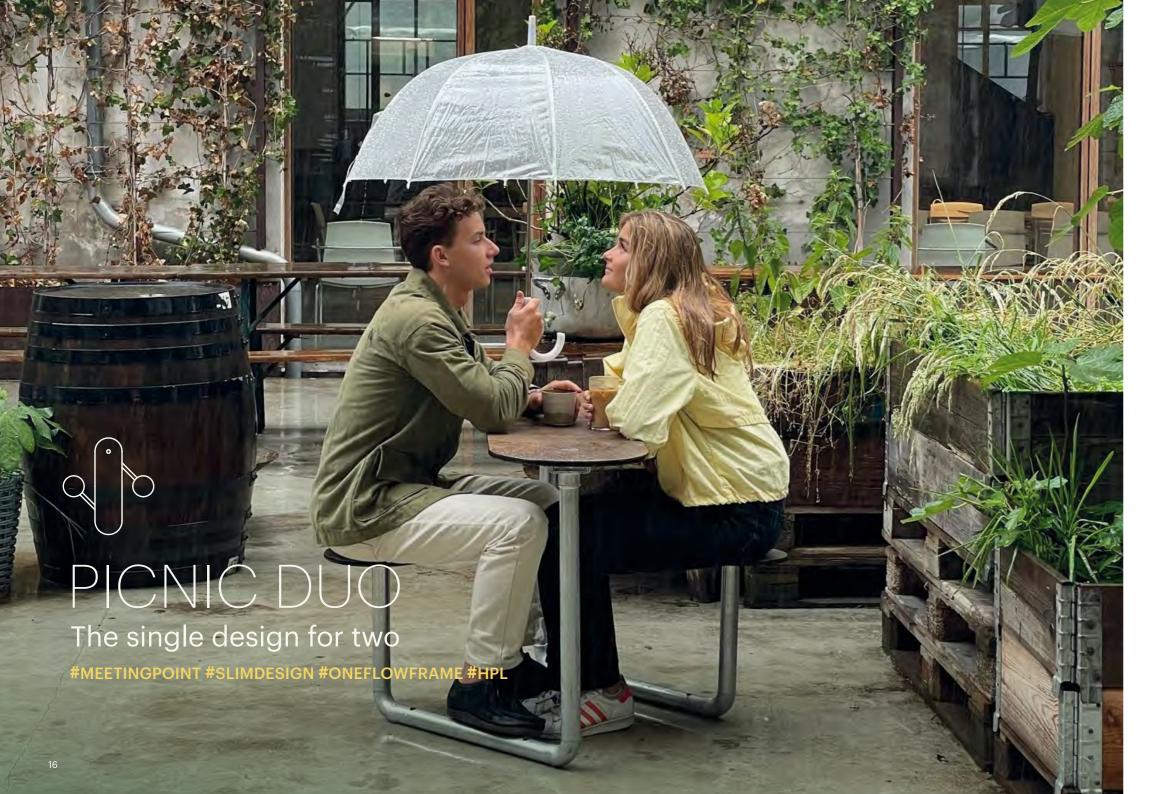

## PICNIC DUO

Looking for one, single design to fit in two people? Plateau Picnic Duo is the intimate member of the Plateau family. It is flexible in use as an informal work spot or simply a cozy meeting point for two. Plateau Picnic Duo is slim and crafted with a cool one-flow frame consisting of a continuous steel tube that completes the design in a thrilling, yet simple shape.