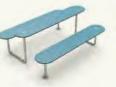

## **BENCH**

Building on the original design of Plateau Picnic with its graphic design expression and appeal, Plateau Bench stretches over 2,8 meters, offering room for more (5-6 people), seated in a row, or flexibility to group together at each end. The Plateau Bench is suitable for all age groups, and as an option, you can mount one or two of the matching Plateau side-tables, adding even more functionality.