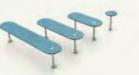

## **BENCH**

Building on the original design of Plateau Picnic with its graphic design expression and appeal, Plateau Bench stretches over 2,8 meters, offering room for more (5-6 people), seated in a row, or flexibility to group together at each end. The Plateau Bench is suitable for all age groups, and as an option, you can mount one or two of the matching Plateau side-tables, adding even more functionality.

### PLINTH + WALL BENCH

Plateau Plinth and Wall Bench rethinks tradition! A graphic design expression and appealing seating solution, modern, yet strongly rooted in the Scandinavian design tradition. The thought-through rounded ends empower conversation across the entire group of people – excluding no one – whether that being 5-6 people seated in a row, or a smaller group at each end of the furniture. You can mount one or two matching Plateau side-tables, adding even more functionality. Standing or mounted on a wall.

## **SEAT B-F**

Plateau Seat is a bench/seat boiled into the simplest possible shape! Easy to fit in – and easy to access – with its slim design and organic, rounded ends, it creates a pleasant contrast in the often square, urban structures and spaces. Plateau Seats comes in various lengths seating two to four people, with or without an integrated, smart table or light source, and offers endless lineup and fixation options.

## **SEAT**

Plateau Seat is changing and extending the seating opportunities in the urban space by taking advantage of the existing architecture. These graphically designed seating spots offer endless seating possibilities on existing staircases, concrete plinths, etc. Furthermore, you have the option add Plateau side tables. With the different lengths and colors, you can create an inviting environment.