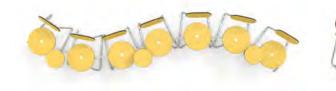

## CITY CHAIR

Experience complete flexibility with Plateau City Chair!
Designed to seat one person, and ideal for setting up endless formations, inviting more people to socialize together in multiple ways. Create a cozy space for two, connect the chairs together in a straight row, an arch or snake to fit your space, and customize with logo and brand name.