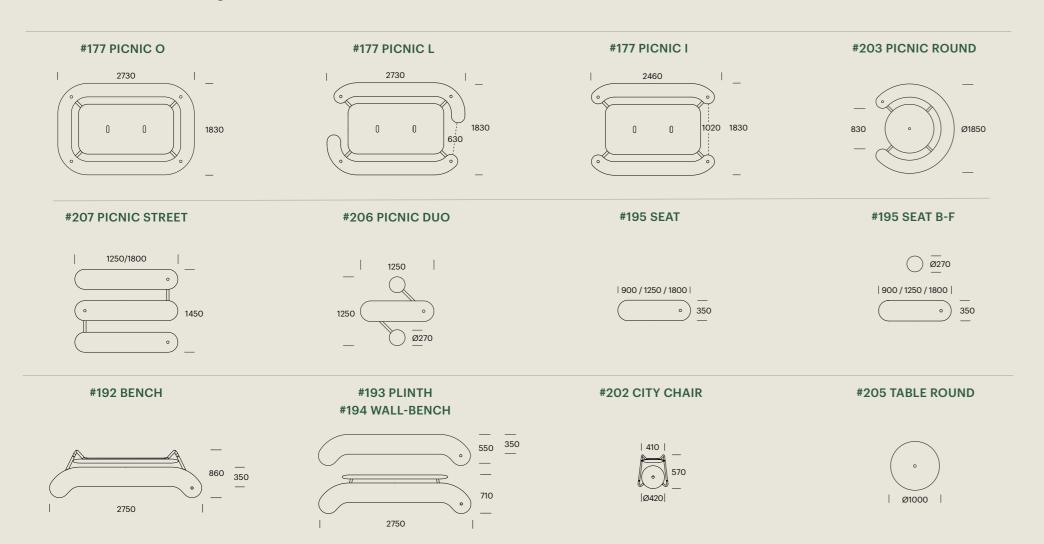

## PLATEAU FAMILY

#177 PICNIC O #177 PICNIC L

#177 PICNIC I

#203 PICNIC ROUND

**#207 PICNIC STREET** 

#206 PICNIC DUO

#195 SEAT

#195 SEAT B-F

#192 BENCH

#194 WALL-BENCH #193 PLINTH

#202 CITY CHAIR

#205 TABLE ROUND

#189 SUNHUB

#197 BACKREST

96 SIDE TABLE FOR BENCH/PLI #200 SIDE TABLE FOR SEATS

#202 ARMREST CHAIR

# DIMENSIONS

Download 2D + 3D drawings at www.out-sider.dk