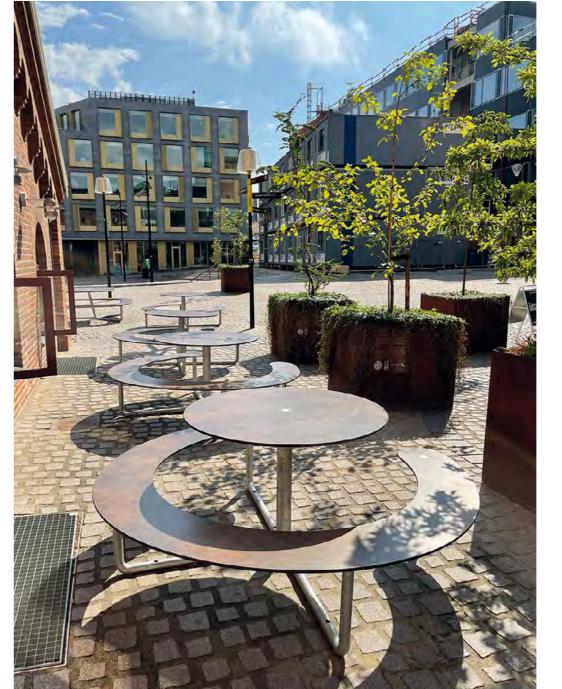

## PICNIC ROUND

Get together around the round Plateau Picnic! This picnic table invites everyone to the party and seats four to six people. Plateau Picnic Round is simple, limitless design, and smart functionalities such as easy access, space for a wheelchair, and the option of placing a light, parasol or similar in the middle of the table.