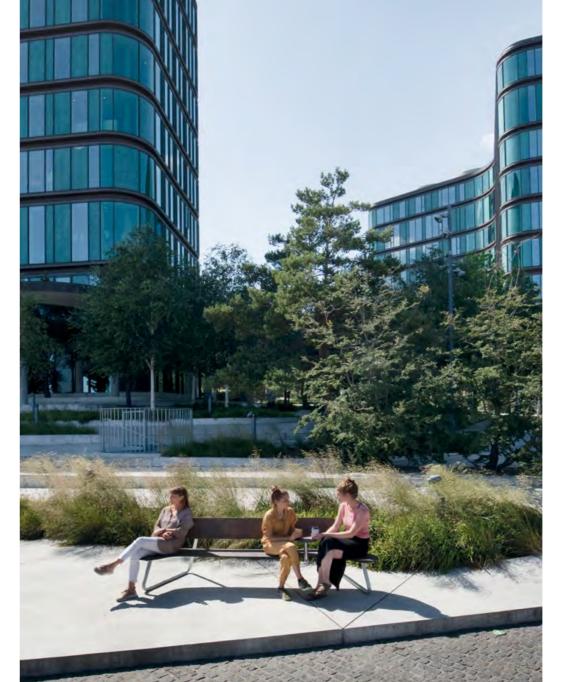

## **BENCH**

Building on the original design of Plateau Picnic with its graphic design expression and appeal, Plateau Bench stretches over 2,8 meters, offering room for more (5-6 people), seated in a row, or flexibility to group together at each end. The Plateau Bench is suitable for all age groups, and as an option, you can mount one or two of the matching Plateau side-tables, adding even more functionality.

### PLINTH + WALL BENCH

Plateau Plinth and Wall Bench rethinks tradition! A graphic design expression and appealing seating solution, modern, yet strongly rooted in the Scandinavian design tradition. The thought-through rounded ends empower conversation across the entire group of people – excluding no one – whether that being 5-6 people seated in a row, or a smaller group at each end of the furniture. You can mount one or two matching Plateau side-tables, adding even more functionality. Standing or mounted on a wall.