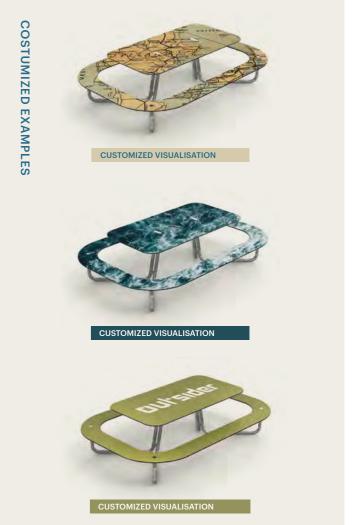

tral.



### **SUNHUB**

is 100% solar-powered, weather-resistant, intelligently controlled and CO2 neutral. It allows you to listen to music via Bluetooth and built-in speakers, charge your phone with cable or wireless and turn on the table's light in the evening.







## **SUNHUB**

Sunhub elevates Plateau Picnic to another level. SunHub adds a third 'plateau' to the furniture, enabling new technical features and new application possibilities. With SunHub, Plateau Picnic becomes more than just a piece of furniture, it becomes a social 'hub'.

# DIMENSIONS

Download 2D + 3D drawings at www.out-sider.dk





# CUSTOMIZATION

Customize your own PLATEAU



# COLOURS

The colours complement both classic and modern architecture and landscaping design. Colourize your project with PLATEAU!





36

## LOCATIONS

out-sider and Plateau are represented in several countries...



## REFERENCES

...Plateau in a great variety of outdoor spaces - in cities, at universities, school areas, and parks















### **DENMARK & SWEDEN**

out-sider a/s www.out-sider.dk

#### **NORWAY**

Wesp as www.wesp.no

### **FINLAND**

Vitreo Oy www.vitreo.fi

#### **GERMANY & AUSTRIA**

UNION - FreiraumMobiliar Eisen-Jäger Kiel GmbH www.union-freiraum.de

### THE NETHERLANDS

Tjinco bv www.tjinco.nl

### **BELGIUM & LUXEMBOURG**

PANACHE B.V.B.A www.panache-straatmeubilair.be

### FRANCE

Concept Urbain www.concepturbain.com

### **SWITZERLAND**

GTSM Magglingen AG www.gtsm.ch

#### **UK & IRELAND**

Artform Urban Furniture Ltd. www.artformurban.co.uk

#### SLOVENIA

CONA PLUS D.O.O www.conaplus.