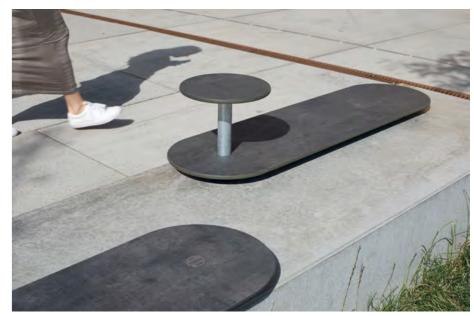

## **POINT SUN**

Add light to Plateau by changing the steel discs with Point Sun. Ambient and reading light in the evening with no cables and no installation required. Point Sun is 100% solar powered, resistant to weather conditions, intelligently controlled and CO2-neutral.

### **SUNHUB**

is 100% solar-powered, weather-resistant, intelligently controlled and CO2 neutral. It allows you to listen to music via Bluetooth and built-in speakers, charge your phone with cable or wireless and turn on the table's light in the evening.