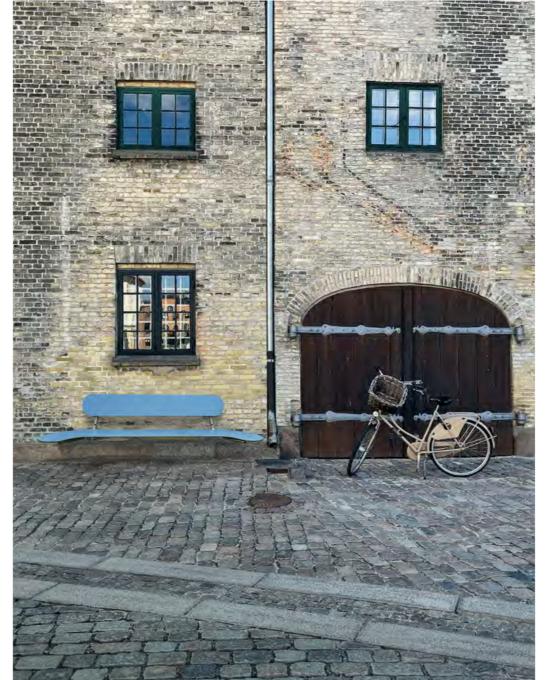

### PLINTH + WALL BENCH

Plateau Plinth and Wall Bench rethinks tradition! A graphic design expression and appealing seating solution, modern, yet strongly rooted in the Scandinavian design tradition. The thought-through rounded ends empower conversation across the entire group of people – excluding no one – whether that being 5-6 people seated in a row, or a smaller group at each end of the furniture. You can mount one or two matching Plateau side-tables, adding even more functionality. Standing or mounted on a wall.