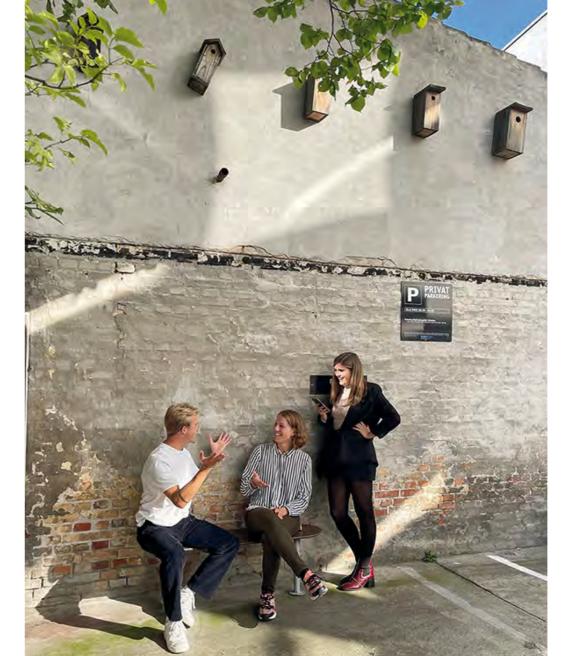

## **SEAT B-F**

Plateau Seat is a bench/seat boiled into the simplest possible shape! Easy to fit in – and easy to access – with its slim design and organic, rounded ends, it creates a pleasant contrast in the often square, urban structures and spaces. Plateau Seats comes in various lengths seating two to four people, with or without an integrated, smart table or light source, and offers endless lineup and fixation options.

## **SEAT**

Plateau Seat is changing and extending the seating opportunities in the urban space by taking advantage of the existing architecture. These graphically designed seating spots offer endless seating possibilities on existing staircases, concrete plinths, etc. Furthermore, you have the option add Plateau side tables. With the different lengths and colors, you can create an inviting environment.

Have a seat, anywhere