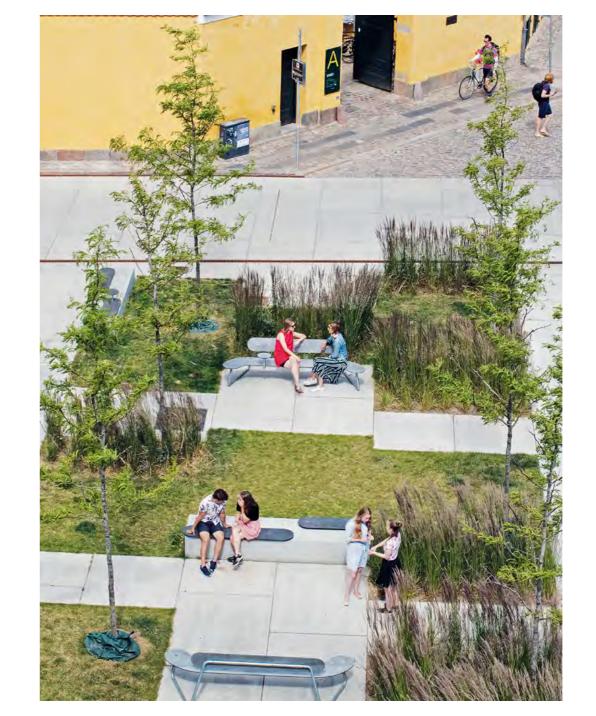

# PLATEAU Social, Simple, Smart, Sustainable PLATEAU takes a new, modern approach to urban seating. While inviting people to socialize in flexible ways, this Scandinavian design fits into any type of architecture with its soft, human shapes and clean, nordic color palette. Designed, cut and crafted from one piece of long-lasting paper based HPL (compact laminate made of 65% surplus wood), PLATEAU family is a timeless, sustainable solution to urban seating. With the smart functionality of PLATEAU Sun-Hub, people can work, stay charged, connected, or enjoy music with solar powered light in the dark. PLATEAU — Elevates Outdoor Seating!

## **SEAT B-F**

Plateau Seat is a bench/seat boiled into the simplest possible shape! Easy to fit in – and easy to access – with its slim design and organic, rounded ends, it creates a pleasant contrast in the often square, urban structures and spaces. Plateau Seats comes in various lengths seating two to four people, with or without an integrated, smart table or light source, and offers endless lineup and fixation options.

## **SEAT**

Plateau Seat is changing and extending the seating opportunities in the urban space by taking advantage of the existing architecture. These graphically designed seating spots offer endless seating possibilities on existing staircases, concrete plinths, etc. Furthermore, you have the option add Plateau side tables. With the different lengths and colors, you can create an inviting environment.

Have a seat, anywhere