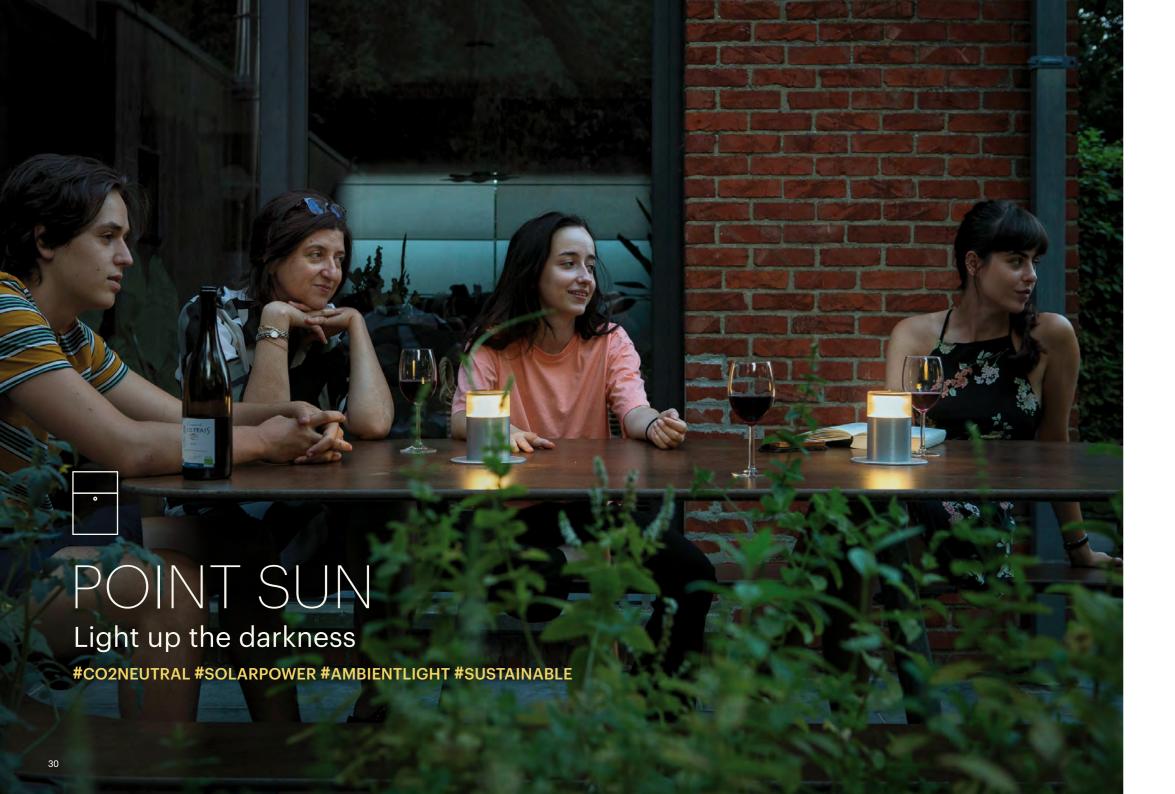

## **POINT SUN**

Add light to Plateau by changing the steel discs with Point Sun. Ambient and reading light in the evening with no cables and no installation required. Point Sun is 100% solar powered, resistant to weather conditions, intelligently controlled and CO2-neutral.