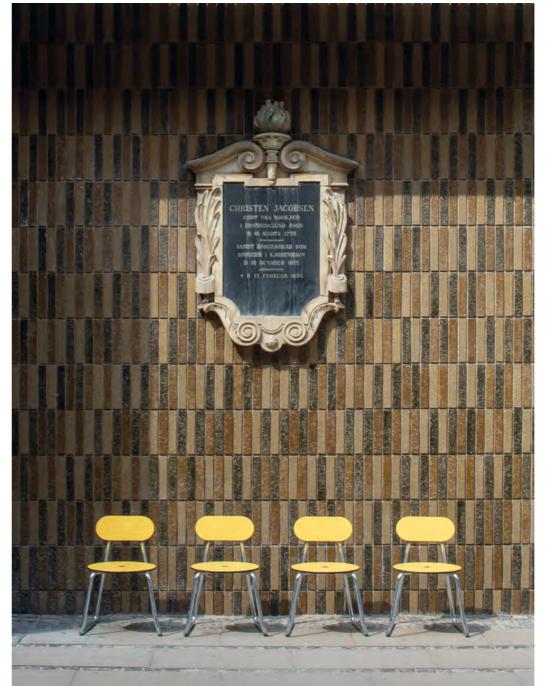

## CITY CHAIR

Experience complete flexibility with Plateau City Chair!
Designed to seat one person, and ideal for setting up endless formations, inviting more people to socialize together in multiple ways. Create a cozy space for two, connect the chairs together in a straight row, an arch or snake to fit your space, and customize with logo and brand name.