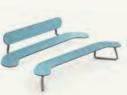

## **BENCH**

Building on the original design of Plateau Picnic with its graphic design expression and appeal, Plateau Bench stretches over 2,8 meters, offering room for more (5-6 people), seated in a row, or flexibility to group together at each end. The Plateau Bench is suitable for all age groups, and as an option, you can mount one or two of the matching Plateau side-tables, adding even more functionality.

### PLINTH + WALL BENCH

Plateau Plinth and Wall Bench rethinks tradition! A graphic design expression and appealing seating solution, modern, yet strongly rooted in the Scandinavian design tradition. The thought-through rounded ends empower conversation across the entire group of people – excluding no one – whether that being 5-6 people seated in a row, or a smaller group at each end of the furniture. You can mount one or two matching Plateau side-tables, adding even more functionality. Standing or mounted on a wall.