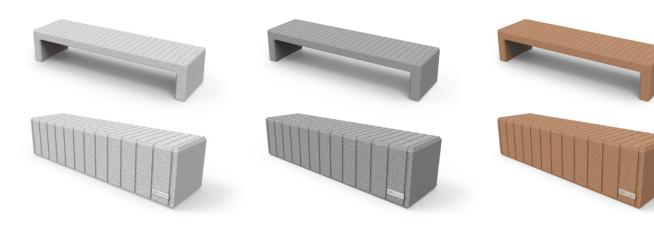

## **Eco-Ocean Series**

Benches and bins manufactured in recycled plastic from the sea

100% Recyclable Material made from plastic waste coming from the sea. Without maintenance

### **Maverick Ocean bench**

Mod. C-1018-PLAST-OCEAN

Length: 1700 mm

Bench made of thermoplastic material recovered from marine origin, with great robustness, does not require maintenance, with stainless steel screws and UV protection.

## **Eco-Urban Series**

Benches and bins manufactured in recycled plastic from urban waste

**100% Recyclable** Material made from plastic waste coming from urban packaging. Without maintenance

Mod. C-1018-PLAST-URBAN

Length: 1700 mm

Bench made of polymer thermoplastic containing urban waste, from selective collection and post-consumer, does not require maintenance, with stainless steel screws and UV protection.