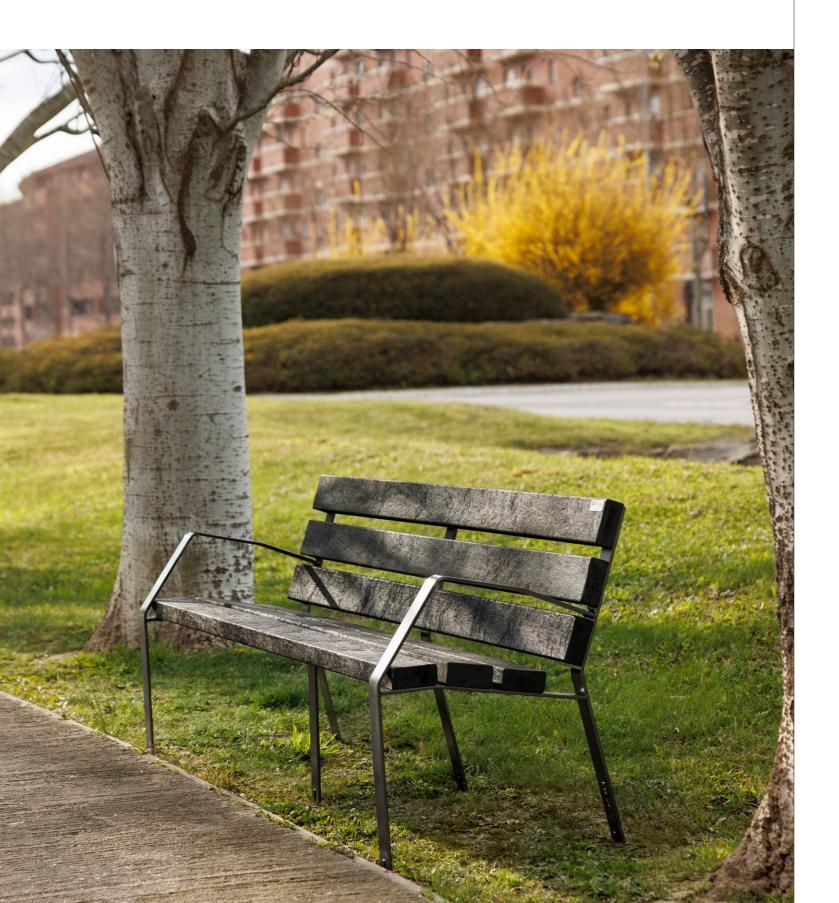

#### Recycled polymer bench

Mod. MODO08-1800A-PRN

Length: 1800 mm Color: Black

Hammered painted iron legs and 6 recycled polymer slats and stainless steel screws.

#### Recycled polymer bench

Mod. MODO08-1800A-PRM

Length: 1800 mm Color: Brown

Hammered painted iron legs and  $\boldsymbol{6}$ recycled polymer slats and stainless