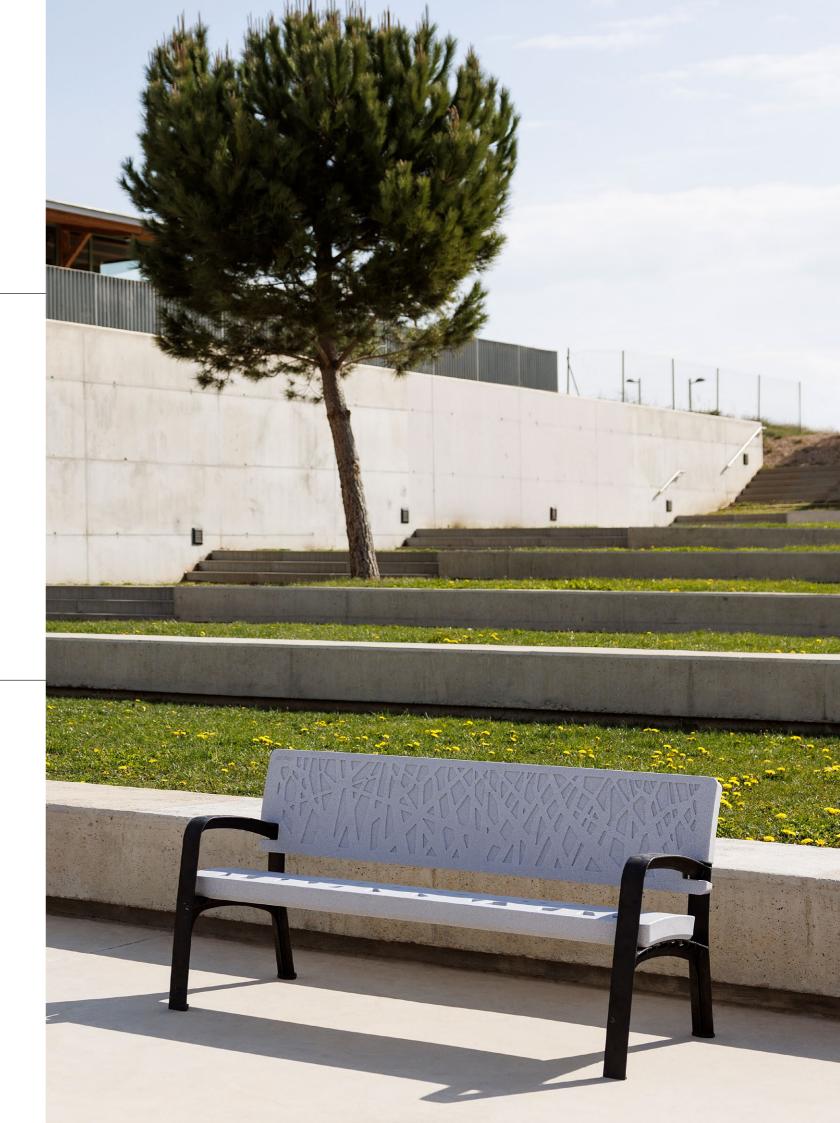

### **Maverick Ocean bench**

Mod. C-1018-PLAST-OCEAN

Length: 1700 mm

Bench made of thermoplastic material recovered from marine origin, with great robustness, does not require maintenance, with stainless steel screws and UV protection.

#### Ibiza Ocean bin

Mod. P-23I-OCEAN

Capacity: 80L 400 x 600 x 1090 mm With ashtray

Bin made of thermoplastic material recovered from marine origin, with UV protection, with a capacity of 80 litres, stainless steel screws, fittings and hinges, with a closing system and an ashtray on the top.