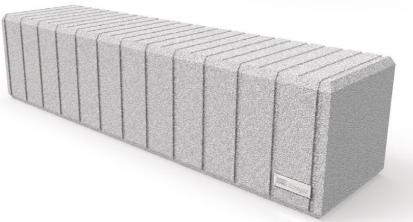

#### Recycled polymer bench

Mod. MODO08-1800A-PRN

Length: 1800 mm Color: Black

Hammered painted iron legs and 6 recycled polymer slats and stainless steel screws.

#### Recycled polymer bench

Mod. MODO08-1800A-PRM

Length: 1800 mm Color: Brown

Hammered painted iron legs and  $\boldsymbol{6}$ recycled polymer slats and stainless