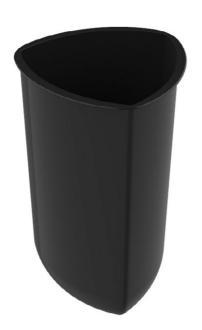

#### Ibiza Ocean bin

Mod. P-23I-OCEAN

Capacity: 80L 400 x 600 x 1090 mm With ashtray

Bin made of thermoplastic material recovered from marine origin, with UV protection, with a capacity of 80 litres, stainless steel screws, fittings and hinges, with a closing system and an ashtray on the top.