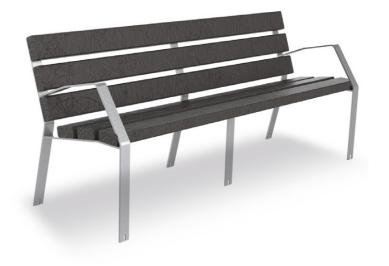

## Modo 08

Ecologic benches and bins, made of recycled materials

**100% Recyclable** Slats made of 100% recycled plastic.

Without maintenance

#### Recycled polymer bench

Mod. MODO08-1800A-PRN

Length: 1800 mm Color: Black

Hammered painted iron legs and 6 recycled polymer slats and stainless steel screws.