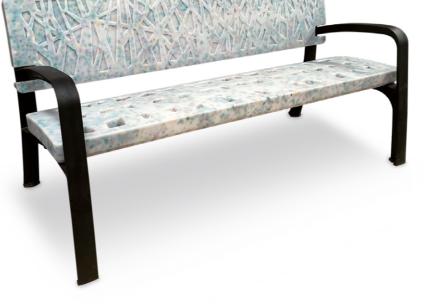

## **Eco-Ocean Series**

Benches and bins manufactured in recycled plastic from the sea

100% Recyclable Material made from plastic waste coming from the sea. Without maintenance

### **Maverick Ocean bench**

Mod. C-1018-PLAST-OCEAN

Length: 1700 mm

Bench made of thermoplastic material recovered from marine origin, with great robustness, does not require maintenance, with stainless steel screws and UV protection.