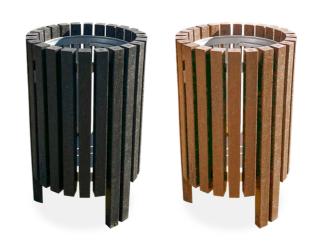

#### Ibiza Ocean bin

Mod. P-23I-OCEAN

Capacity: 80L 400 x 600 x 1090 mm With ashtray

Bin made of thermoplastic material recovered from marine origin, with UV protection, with a capacity of 80 litres, stainless steel screws, fittings and hinges, with a closing system and an ashtray on the top.

#### Ibiza Urban bin

Mod. P-23I-URBAN

Capacity: 80L 400 x 600 x 1090 mm With ashtray

Bin made of polymer thermoplastic containing urban waste, from selective and post-consumer collection, with UV protection, with a capacity of 80 liters, with a closing system and ashtray.