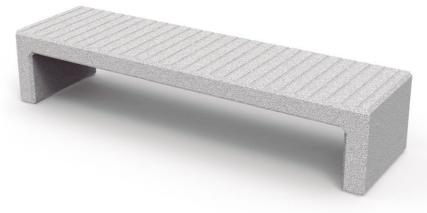

### **Maverick Ocean bench**

Mod. C-1018-PLAST-OCEAN

Length: 1700 mm

Bench made of thermoplastic material recovered from marine origin, with great robustness, does not require maintenance, with stainless steel screws and UV protection.

Length: 1700 mm

Bench made of polymer thermoplastic containing urban waste, from selective collection and post-consumer, does not require maintenance, with stainless steel screws and UV protection.