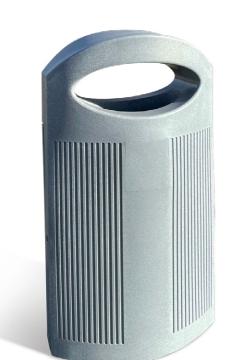

#### Ibiza Ocean bin

Mod. P-23I-OCEAN

Capacity: 80L 400 x 600 x 1090 mm With ashtray

Bin made of thermoplastic material recovered from marine origin, with UV protection, with a capacity of 80 litres, stainless steel screws, fittings and hinges, with a closing system and an ashtray on the top.