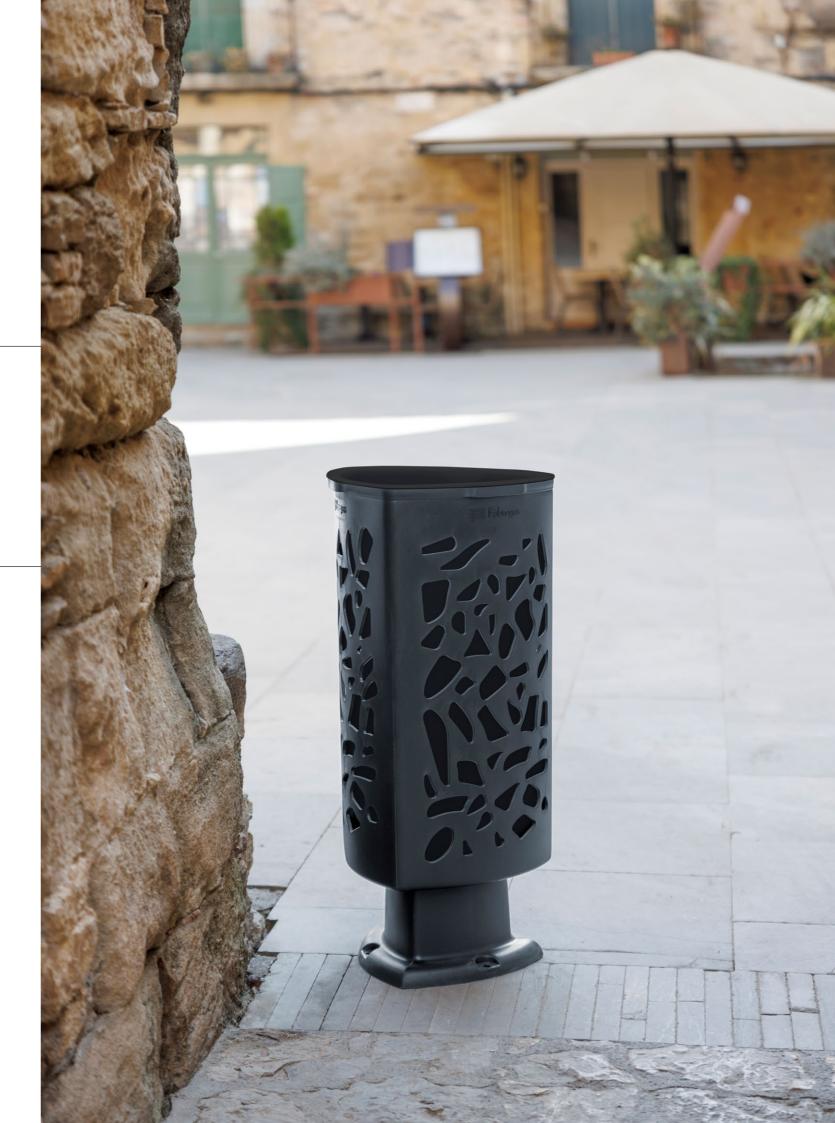

## Roma bin

Polyethylene bin for selective waste collection

#### Polyethylene selective bin

Mod. C-2025

Capacity: 180L (60L for each waste) 410 x 410 x 850 mm

High chemical and thermal resistance.

It's flexible and light.

It doesn't rust, nor does moisture or corrosion affect it.

Impact resistant.

It's recycling.

UV protection.

Wide range of colors and textures.

Top design.

### 3 separate buckets

Unique, modern and comprehensive design, to be installed both indoors and outdoors. It has 3 behaviors, for 3 types of waste.

Side door opening to empty the 3 buckets.