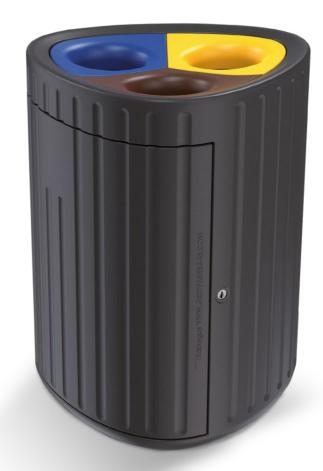

### 3 separate buckets

Unique, modern and comprehensive design, to be installed both indoors and outdoors. It has 3 behaviors, for 3 types of waste.

Side door opening to empty the 3 buckets.

## **Scuderia Plast bin**

Polyethylene bin for selective waste collection made of 100% recycled plastic

100% Recyclable
Made of 100% recycled plastic.
Without maintenance

#### Polyethylene bin

Mod. C-2009-PLAST-ECO

Scuderia model litter bin made of polymer thermoplastic containing urban waste, from selective and post-consumer collection, with a capacity of 60 liters, it is resistant and economical, with stainless steel screws.