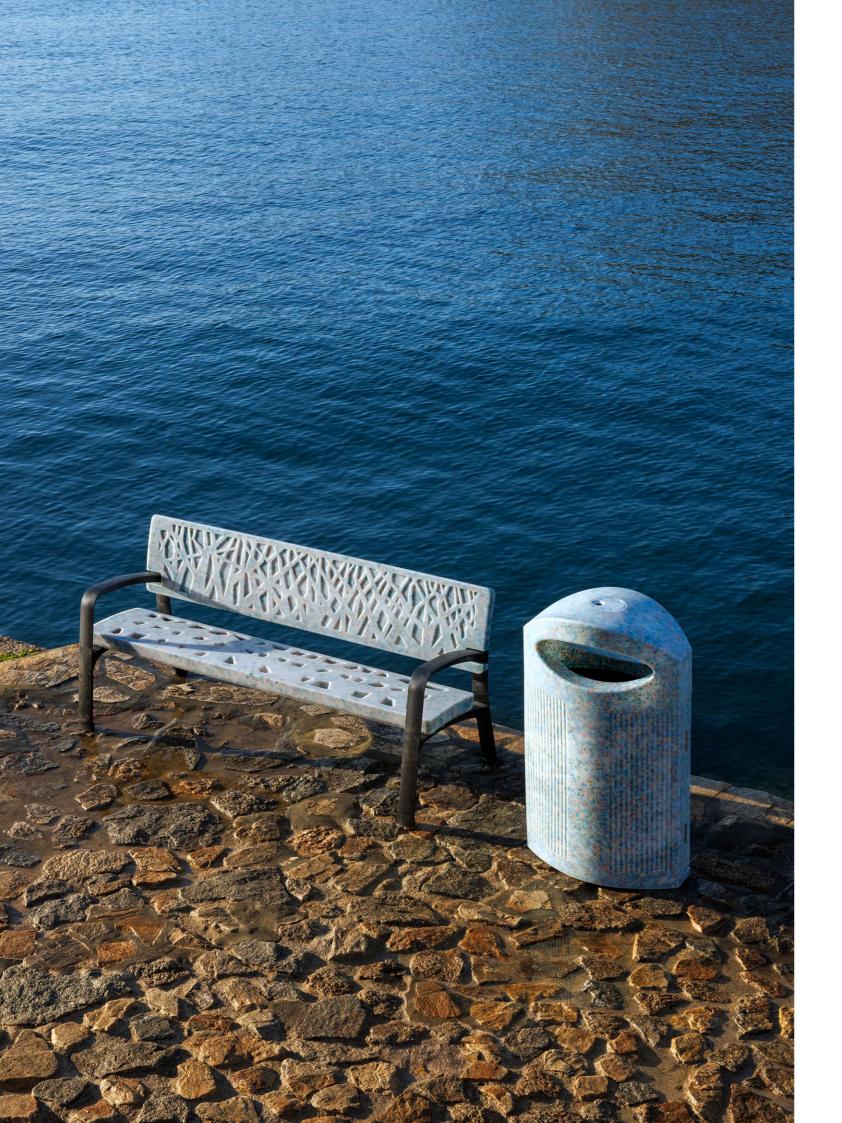

## **Eco-Ocean Series**

Benches and bins manufactured in recycled plastic from the sea

100% Recyclable Material made from plastic waste coming from the sea. Without maintenance

### **Maverick Ocean bench**

Mod. C-1018-PLAST-OCEAN

Length: 1700 mm

Bench made of thermoplastic material recovered from marine origin, with great robustness, does not require maintenance, with stainless steel screws and UV protection.

#### Ibiza Ocean bin

Mod. P-23I-OCEAN

Capacity: 80L 400 x 600 x 1090 mm With ashtray

Bin made of thermoplastic material recovered from marine origin, with UV protection, with a capacity of 80 litres, stainless steel screws, fittings and hinges, with a closing system and an ashtray on the top.