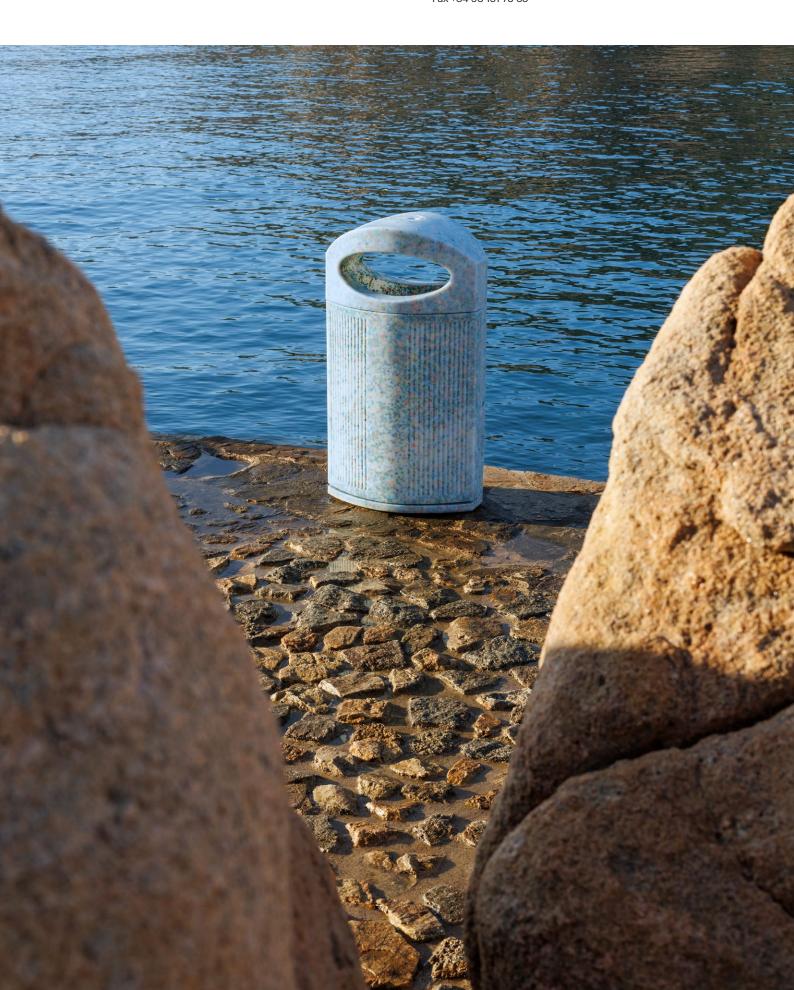

#### Ibiza Ocean bin

Mod. P-23I-OCEAN

Capacity: 80L 400 x 600 x 1090 mm With ashtray

Bin made of thermoplastic material recovered from marine origin, with UV protection, with a capacity of 80 litres, stainless steel screws, fittings and hinges, with a closing system and an ashtray on the top.