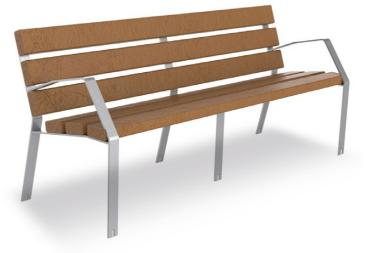

## **Eco-Urban Series**

Benches and bins manufactured in recycled plastic from urban waste

**100% Recyclable** Material made from plastic waste coming from urban packaging. Without maintenance

Mod. C-1018-PLAST-URBAN

Length: 1700 mm

Bench made of polymer thermoplastic containing urban waste, from selective collection and post-consumer, does not require maintenance, with stainless steel screws and UV protection.