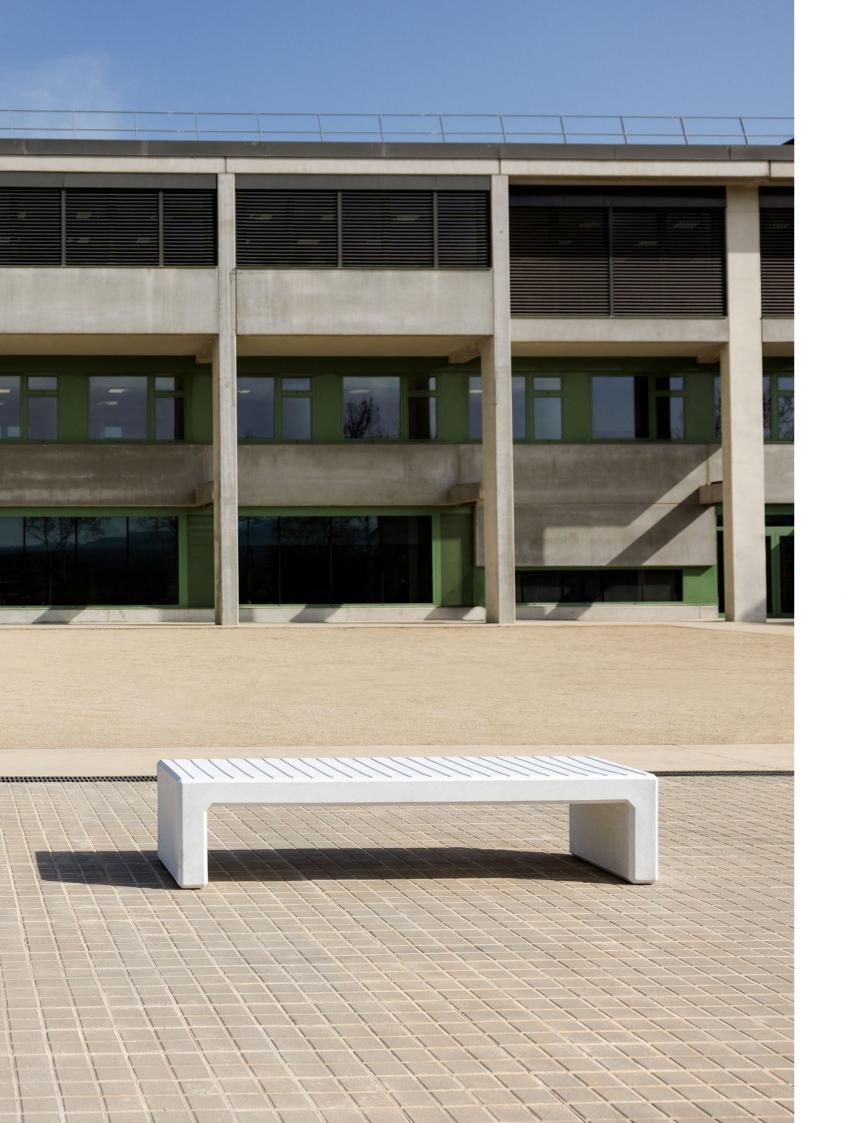

### **Maverick Ocean bench**

Mod. C-1018-PLAST-OCEAN

Length: 1700 mm

Bench made of thermoplastic material recovered from marine origin, with great robustness, does not require maintenance, with stainless steel screws and UV protection.