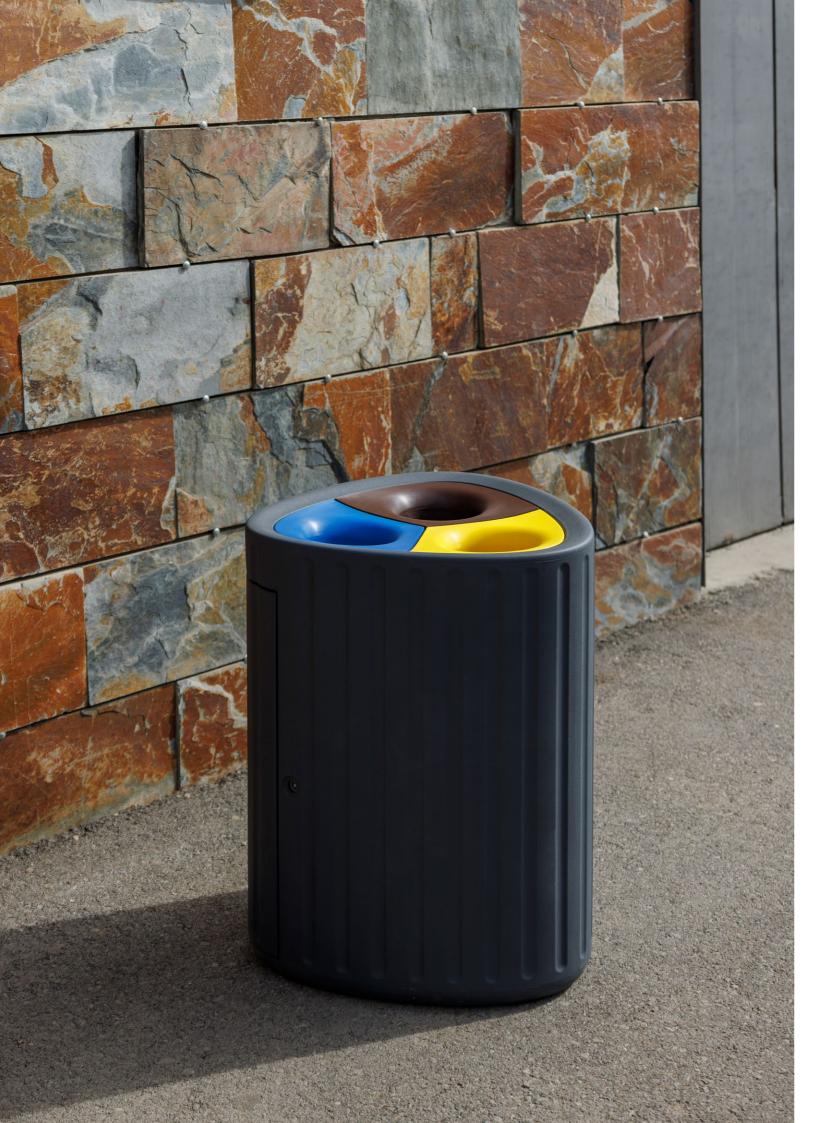

## Roma bin

Polyethylene bin for selective waste collection

#### Polyethylene selective bin

Mod. C-2025

Capacity: 180L (60L for each waste) 410 x 410 x 850 mm

High chemical and thermal resistance.

It's flexible and light.

It doesn't rust, nor does moisture or corrosion affect it.

### 3 separate buckets

Unique, modern and comprehensive design, to be installed both indoors and outdoors. It has 3 behaviors, for 3 types of waste.

Side door opening to empty the 3 buckets.