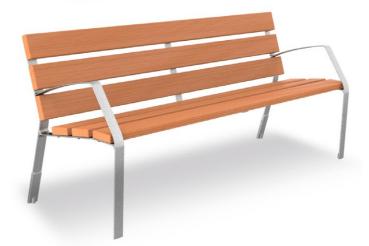

### **Maverick Ocean bench**

Mod. C-1018-PLAST-OCEAN

Length: 1700 mm

Bench made of thermoplastic material recovered from marine origin, with great robustness, does not require maintenance, with stainless steel screws and UV protection.