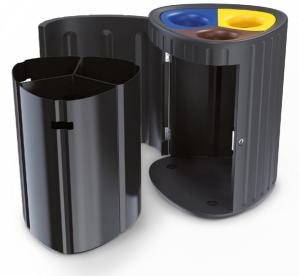

### 3 separate buckets

Unique, modern and comprehensive design, to be installed both indoors and outdoors. It has 3 behaviors, for 3 types of waste.

Side door opening to empty the 3 buckets.

## **Scuderia Plast bin**

Polyethylene bin for selective waste collection made of 100% recycled plastic

100% Recyclable
Made of 100% recycled plastic.
Without maintenance

#### Polyethylene bin

Mod. C-2009-PLAST-ECO

Scuderia model litter bin made of polymer thermoplastic containing urban waste, from selective and post-consumer collection, with a capacity of 60 liters, it is resistant and economical, with stainless steel screws.