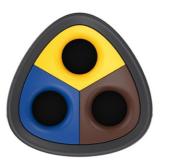

### 3 separate buckets

Unique, modern and comprehensive design, to be installed both indoors and outdoors. It has 3 behaviors, for 3 types of waste.

Side door opening to empty the 3 buckets.