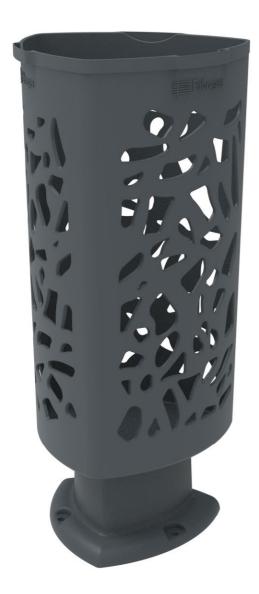

#### Recycled polymer bin

Mod. SALOU-PRU

Salou-type litter bin with metallic structure and polimer recycled slats, with a capacity of 60L without a bucket, with support for bags.