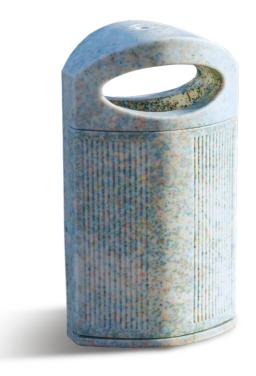

#### Ibiza Ocean bin

Mod. P-23I-OCEAN

Capacity: 80L 400 x 600 x 1090 mm With ashtray

Bin made of thermoplastic material recovered from marine origin, with UV protection, with a capacity of 80 litres, stainless steel screws, fittings and hinges, with a closing system and an ashtray on the top.